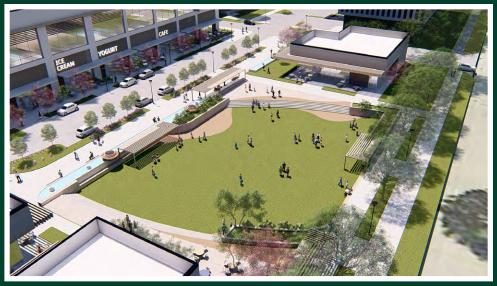

## **HIGHLIGHTS**

- 60,000 SF on Ground Floor
- 66,000 SF on Second Level
- Abundant Parking
  - 1,703 garage spaces
  - 230 surface spaces
- Ceiling Heights 17'
- Expansive Patios
- Over 2,500,000 SF of Nearby Leased Office Space
- 450,000 SF of 100% Leased Office Space
- Several Acres of Park and Green Space

### LIFE AT BELLAIRE PLACE

Located strategically between S Rice Ave and I-610 at Fournace Place., Bellaire Place is surrounded by the prestigious West University, Bellaire & Meyerland neighborhoods. The project's initial phase will include appoximately 126,000 SF of entertainment, restaurant, and retail space. As the only true lifestyle center in the area, Bellaire Place will offer over several acres of programmed park and green space lined with jewel-box restaurant