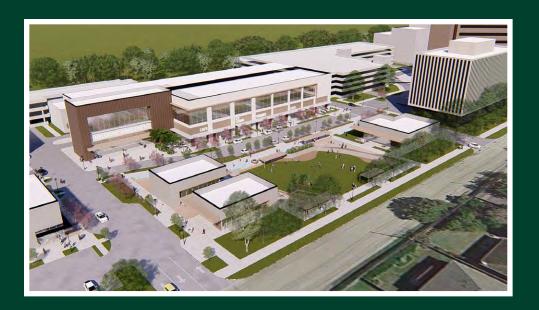

# 5000 FOURNACE PLACE

Bellaire, Texas

03-05

06-08

09

VISION

A true lifestyle destination with experiential entertainment, best-inclass food + beverage and amenities, all tucked perfectly around an urban community park.

### LIFE AT BELLAIRE PLACE

Located strategically between S Rice Ave and I-610 at Fournace Place., Bellaire Place is surrounded by the prestigious West University, Bellaire & Meyerland neighborhoods. The project's initial phase will include appoximately 126,000 SF of entertainment, restaurant, and retail space. As the only true lifestyle center in the area, Bellaire Place will offer over several acres of programmed park and green space lined with jewel-box restaurant

opportunities. Elevated architecture in low-rise buildings provides an inviting environment to work and play close to home.

Although Bellaire and West University are both ranked among the wealthiest neighborhoods in Houston, the area has remained under-served in the retail and restaurant category.