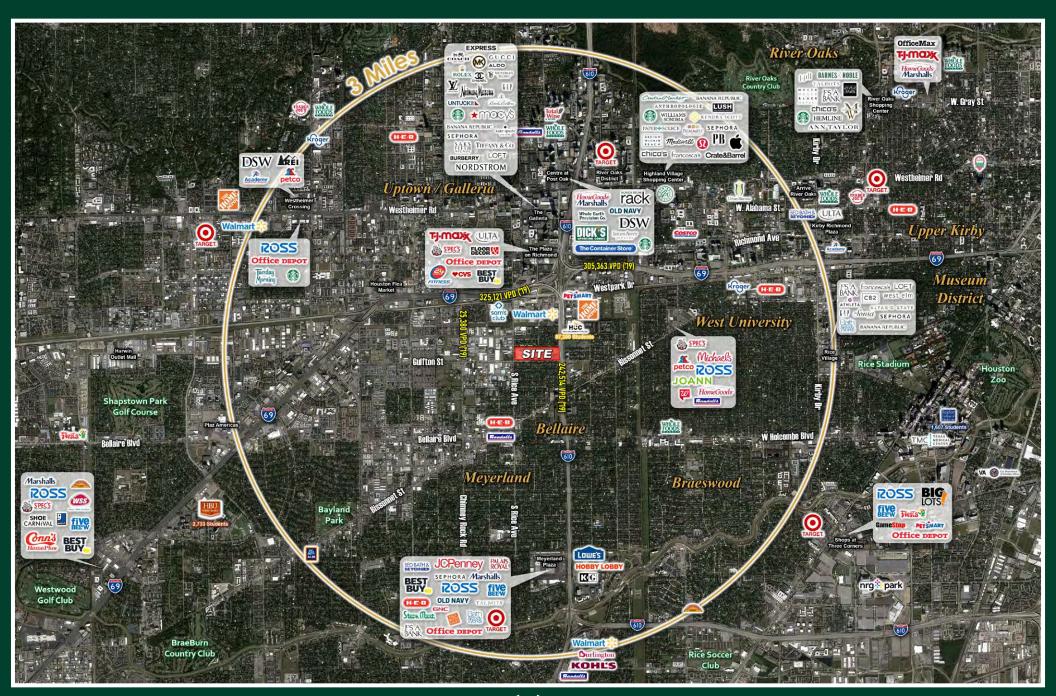

### LIFE AT BELLAIRE PLACE

Located strategically between S Rice Ave and I-610 at Fournace Place., Bellaire Place is surrounded by the prestigious West University, Bellaire & Meyerland neighborhoods. The project's initial phase will include appoximately 126,000 SF of entertainment, restaurant, and retail space. As the only true lifestyle center in the area, Bellaire Place will offer over several acres of programmed park and green space lined with jewel-box restaurant

300 FT.

240K

**CARS PER DAY** 

#### STRATEGIC LOCATION