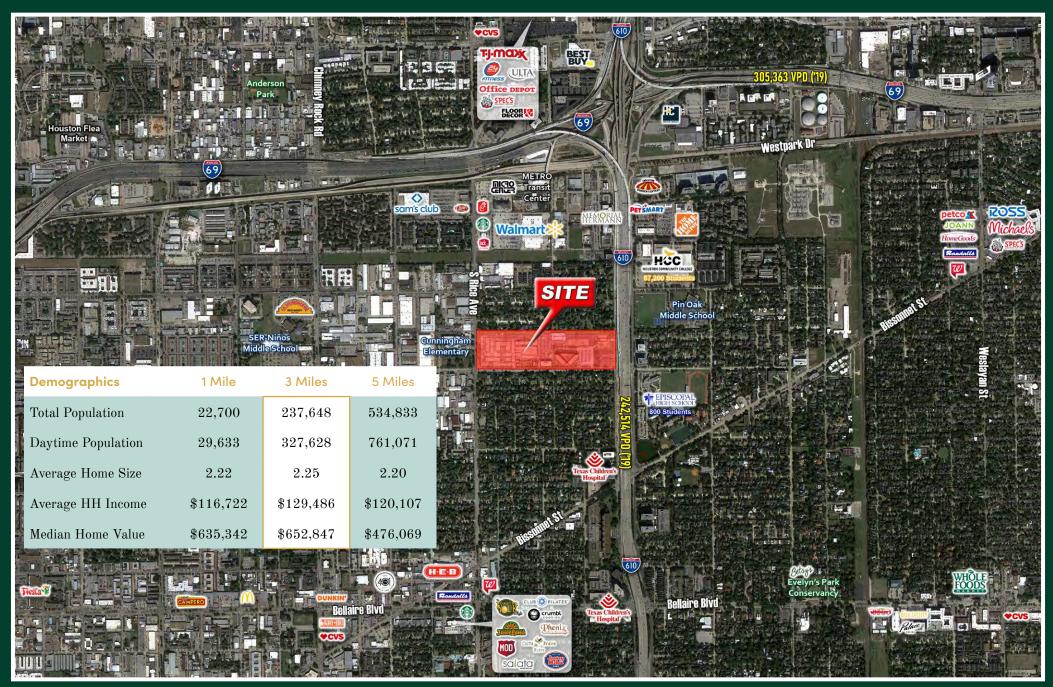

ically between S Rice Ave and I-610 at Fournace Place., Bellaire Place is surrounded by the prestigious West University, Bellaire & Meyerland neighborhoods. The project's initial phase will include appoximately 126,000 SF of entertainment, restaurant, and retail space. As the only true lifestyle center in the area, Bellaire Place will offer over several acres of programmed park and green space lined with jewel-box restaurant

opportunities. Elevated architecture in low-rise buildings provides an inviting environment to work and play close to home.

Although Bellaire and West University are both ranked among the wealthiest neighborhoods in Houston, the area has remained under-served in the retail and restaurant category.

300 FT.



240K



**CARS PER DAY** 









#### BELLAIRE PLACE





#### STRATEGIC LOCATION





# **CONTACT:**

LAURA HARNESS

713.463.4642 LHARNESS@MIDWAY.TEAM

LACEE JACOBS

 $832.504.9289 \\ LJACOBS@MIDWAY.TEAM$