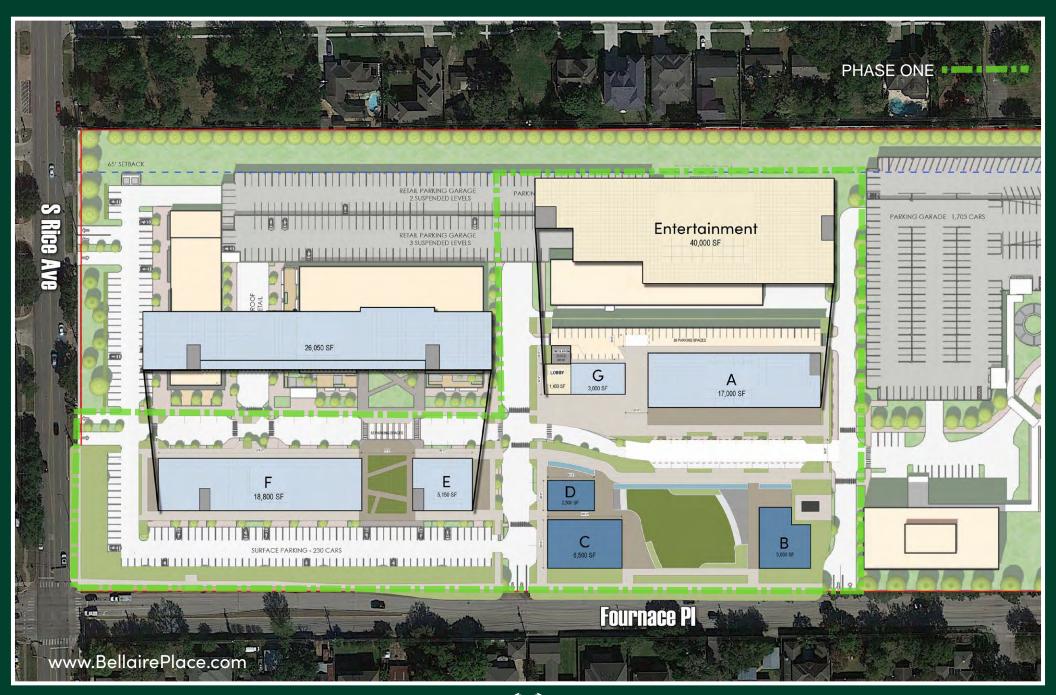

## **HIGHLIGHTS**

- 60,000 SF on Ground Floor
- 66,000 SF on Second Level
- Abundant Parking
  - 1,703 garage spaces
  - 230 surface spaces
- Ceiling Heights 17'
- Expansive Patios
- Over 2,500,000 SF of Nearby Leased Office Space
- 450,000 SF of 100% Leased Office Space
- Several Acres of Park and Green Space

### LIFE AT BELLAIRE PLACE

Located strategically between S Rice Ave and I-610 at Fournace Place., Bellaire Place is surrounded by the prestigious West University, Bellaire & Meyerland neighborhoods. The project's initial phase will include appoximately 126,000 SF of entertainment, restaurant, and retail space. As the only true lifestyle center in the area, Bellaire Place will offer over several acres of programmed park and green space lined with jewel-box restaurant