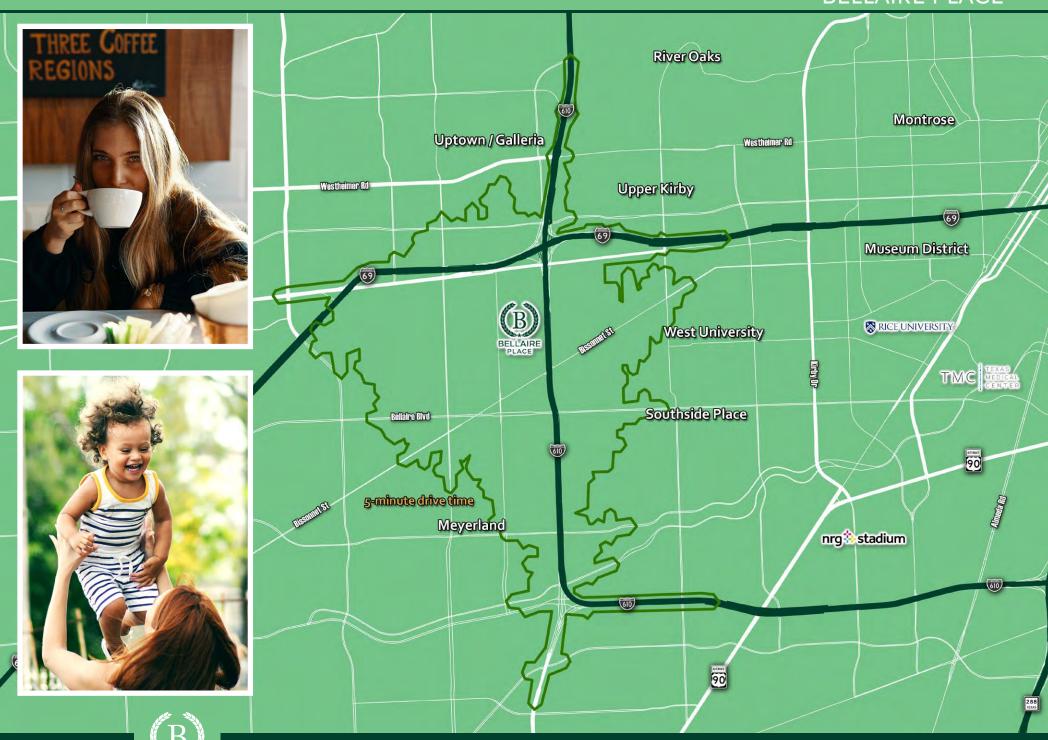

LOCATION

Nestled in the prestigious Bellaire neighborhood of Houston, just outside the loop and close to it all. CONTACT

We are now pre-leasing phase one with best-inclass restaurants, retail, entertainment, service and fitness amenities.

### LIFE AT BELLAIRE PLACE

Located strategically between S Rice Ave and I-610 at Fournace Place., Bellaire Place is surrounded by the prestigious West University, Bellaire & Meyerland neighborhoods. The project's initial phase will include appoximately 126,000 SF of entertainment, restaurant, and retail space. As the only true lifestyle center in the area, Bellaire Place will offer over several acres of programmed park and green space lined with jewel-box restaurant