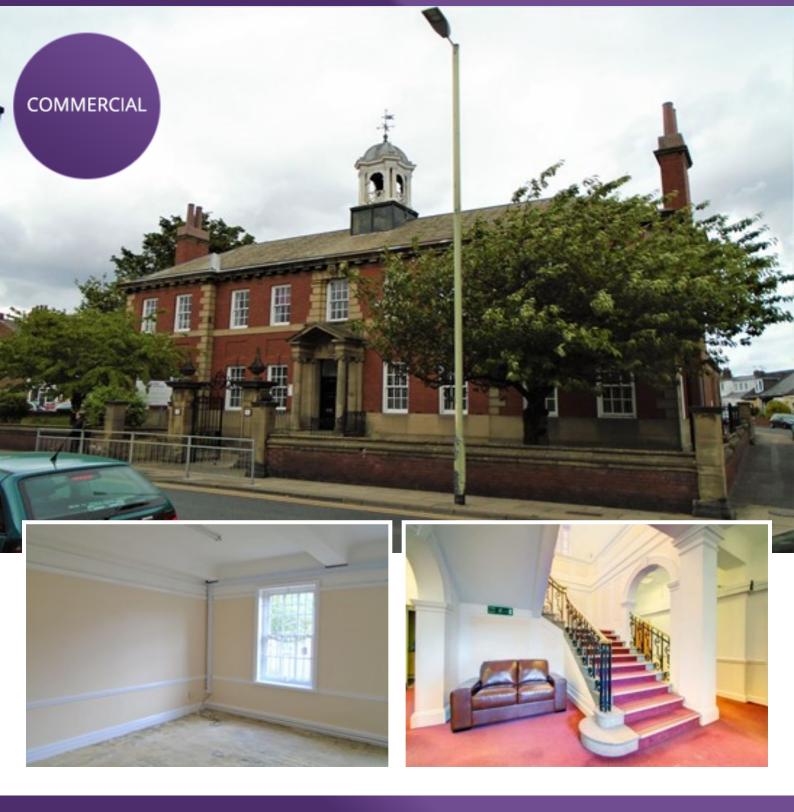

# **Description**

Available to let is 243sqft of office space, ideally situated within St Bede's Chambers, Albert Road, Jarrow. The suite is located at the front right on the ground floor of the building, and comprises one office space plus access to all communal areas within the building.

## Location

The subject property is excellently located in a very prominent position along Albert Road, Jarrow. Albert Road is situated within a busy commercial and residential area, with great transport links and only a couple of minutes walk from Jarrow metro stop. Readily accessible to the A19, both North and South Tyneside, Sunderland, Gateshead and Newcastle City Centre, the property lies within easy reach of all parts of the Tyne and Wear conurbation.

## Accommodation

**GROUND FLOOR** 

Office: 22.56sqm (243sqft)

The Right Chamber also has access to communal areas within the building including:

Bike storage

Large meeting room

Meeting room

Male toilets