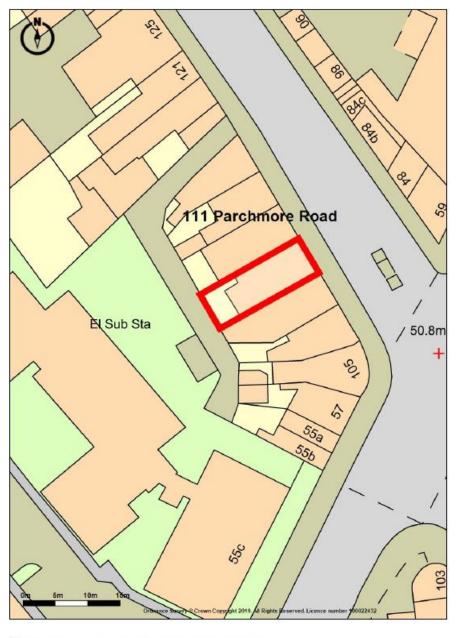

#### **DESCRIPTION:**

The property comprises of a ground floor shop along with a self-contained 1st floor flat which has been sold off on a long lease.

The property also includes a small rear yard area with the potential for the freeholder to extend into. This is currently separately accessed via right of way along a lane to the rear of the property.

#### **ACCOMMODATION:**

The property comprises of the following approximate areas:

Ground Floor: 710 sq ft Rear Yard: 271 sq ft

Promapv2

Ordnance Sur
Licence number
Plotted Scale -

Ordnance Survey © Crown Copyright 2019. All Rights Reserved. Licence number 100022432 Plotted Scale - 1:500. Paper Size - A4

Marchmont Chartered Surveyors Ltd believe these particulars to be correct. However, measurements are approximate and details are collected from external sources and cannot be guaranteed. Accordingly, neither Marchmont Chartered Surveyors Ltd nor the vendor whose agent they are can be liable in respect of any inaccuracy in these particulars or in any other information written or oral, supplied to the intending purchaser. The property described in these particulars are subject to availability and Subject to Contract