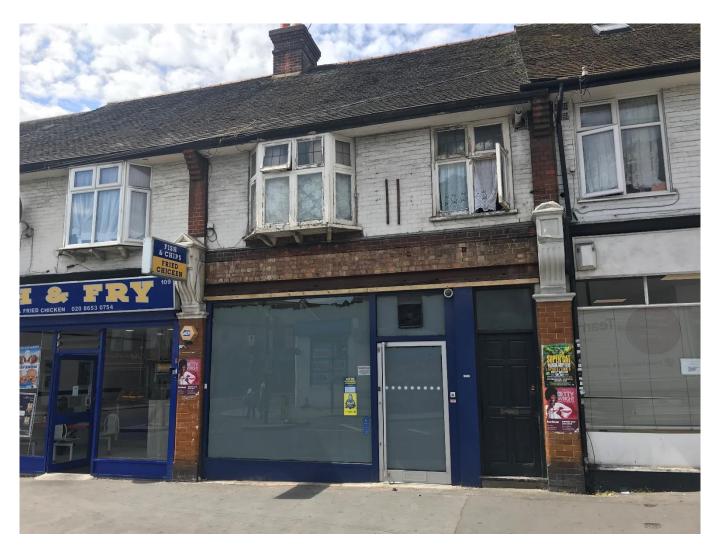

### **FOR SALE**

Ground Floor Shop With Rear Yard

Potential To Convert To Residential Subject To Planning

Available Immediately

710 sq. ft.

Offers in excess of £175,000

#### **LOCATION:**

The premises are situated on a parade of shops close to the junction of Parchmore Road and Beulah Road.

Occupiers include several independent operators such as a grocers, pharmacy, hairdresser and a fish and chip shop.

#### **DESCRIPTION:**

The property comprises of a ground floor shop along with a self-contained 1st floor flat which has been sold off on a long lease.

The property also includes a small rear yard area with the potential for the freeholder to extend into. This is currently separately accessed via right of way along a lane to the rear of the property.