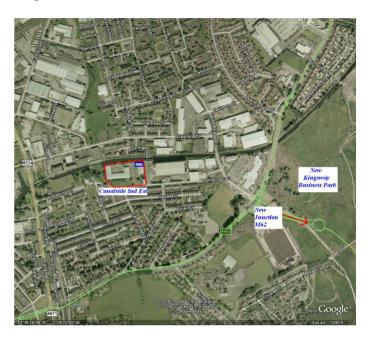

#### **LOCATION**

The property forms part of the popular and established Canalside Ind Estate situated on Woodbine Street East close to Kingsway which in turn provides direct access to Rochdale Town Centre.

The Estate is very well situated in terms of transport links with junction 21 of the M62 within 1.2 miles and junction 20 within 1.4 miles via the A627M link road.