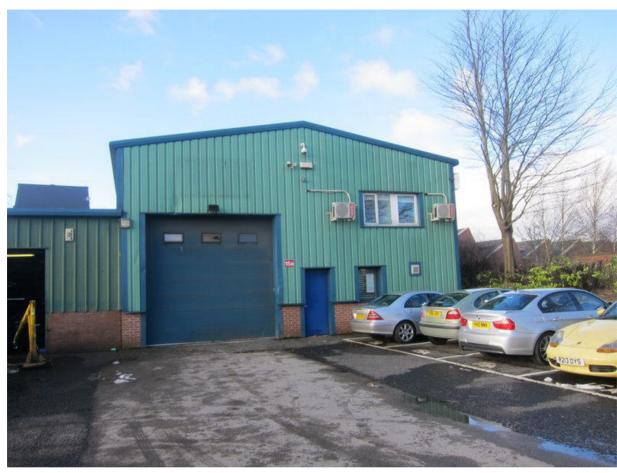

# UNIT 15A CANALSIDE INDUSTRIAL ESTATE WOODBINE STREET EAST, OFF KINGSWAY

2,336 sq.ft. - 217 sq.mtrs approx - gross internal area

**Competitive Lease Terms & Rental Incentives** 

Modern unit with good eaves height

#### GENERAL DESCRIPTION

The property comprises a lofty end terraced modern unit with a large loading / access door and internal two storey offices with kitchen and wc facilities.

The property enjoys a height of approximately 6 metres to eaves and benefits from three phase electricity.