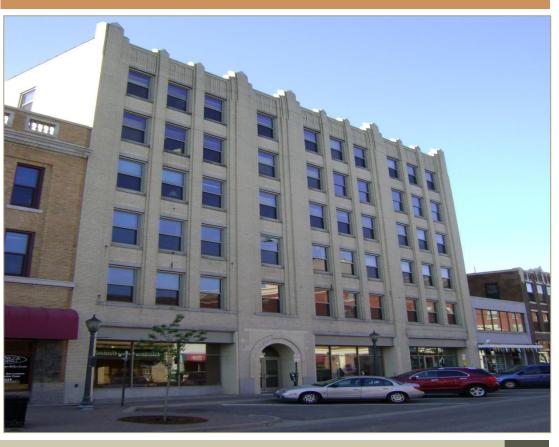

# 816 W St Germain Street St Cloud, MN

**Medical Arts Building** 

Tremendous views of Downtown Saint Cloud and Lake George

If your looking for affordable downtown office space, look no further, call today for current availabilities

# Downtown Saint Cloud Office Availibilities in the Historic Medical Arts Building

7,000 SF +/- Office space on each of Floors 2-6
1,500 SF +/- Retail/Office space on Ground Level
Handicap accessible building complete with elevator
Lease rates starting at \$8-15 PSF Upper Floors
\$10 - \$12 PSF Ground Level