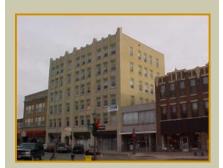

# 816 W St Germain Street St Cloud, MN

**Medical Arts Building** 

Tremendous views of Downtown Saint Cloud and Lake George

If your looking for affordable downtown office space, look no further, call today for current availabilities

# Downtown Saint Cloud Office Availibilities in the Historic Medical Arts Building

7,000 SF +/- Office space on each of Floors 2-6
1,500 SF +/- Retail/Office space on Ground Level
Handicap accessible building complete with elevator
Lease rates starting at \$8-15 PSF Upper Floors
\$10 - \$12 PSF Ground Level