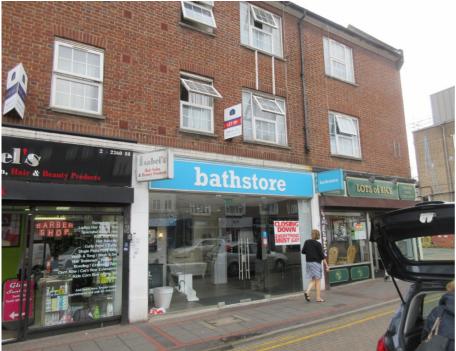

#### LOCATION

The subject property occupies a good location on Shenley Road being adjacent to **Isabels Hairdressing** and in the same parade as **Cancer Research Age UK** and various eateries. Multiple retailers located in the opposite parade include **Iceland**, **Savers**, **Greggs**, **TUI** and **Subway**.

#### DESCRIPTION

The shop is arranged over ground floor only and provides a larger unit than the standard Shenley Road shop in this parade. The premises was trading as a **Bathstore** and have been fitted to a very high standard, however is also suitable for a range of other uses.