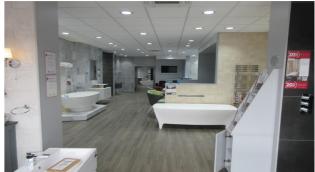

#### DESCRIPTION

The shop is arranged over ground floor only and provides a larger unit than the standard Shenley Road shop in this parade. The premises was trading as a **Bathstore** and have been fitted to a very high standard, however is also suitable for a range of other uses.

#### **ACCOMMODATION**

The property has the following approximate floor area:-

Ground Floor Sales 152 sq m 1,636 sq f

Please note: It was not possible to reach behind the current fittings in the shop to accurately measure the premises so the areas should be treated as a guide only.