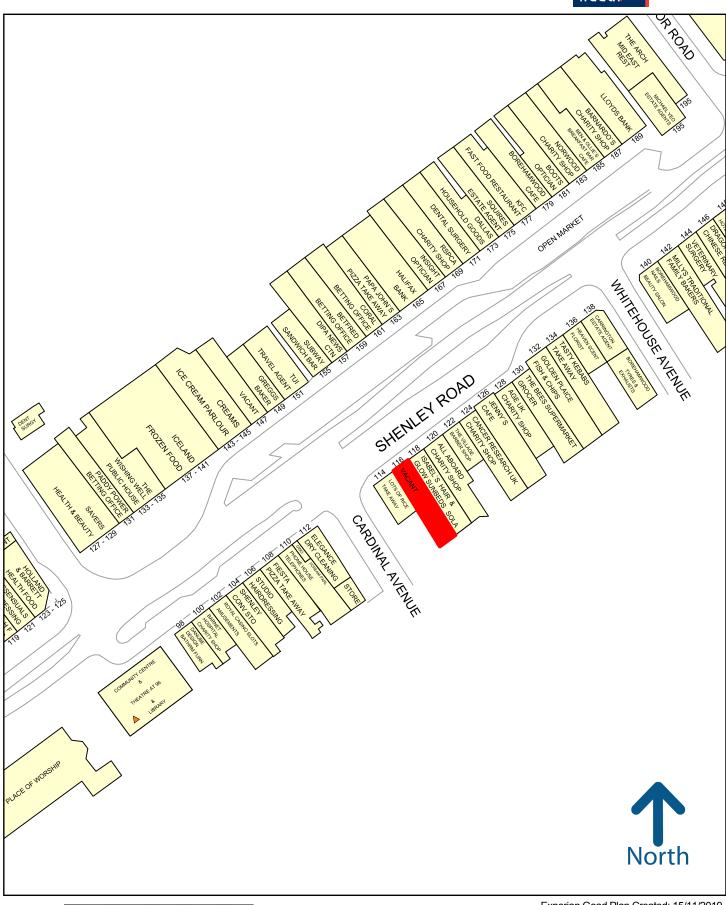

#### LOCATION

The subject property occupies a good location on Shenley Road being adjacent to **Isabels Hairdressing** and in the same parade as **Cancer Research Age UK** and various eateries. Multiple retailers located in the opposite parade include **Iceland**, **Savers**, **Greggs**, **TUI** and **Subway**.

50 metres

Experian Goad Plan Created: 15/11/2019 Created By: Brasier Freeth