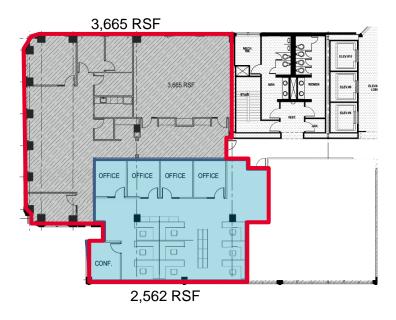

/2019

25th Floor: 1,373 RSF available 9/2019New destination dispatch elevator system

- Superior Tenant Roster: T. Rowe Price Associates HQ, PricewaterhouseCoopers, Merrill Lynch, Zuckerman Spaeder and LaSalle Advisors
- On-site Property Management, CBRE Asset Services
- Newly renovated 3,000 SF corporate conference center, 7,000 SF fitness center and concierge
- · 932 on-site parking spaces with superior access







#### For further information, please contact:

L. Bruce Matthai, CCIM Managing Director

+1 410 347 7539

bruce.matthai@cushwake.com

Brian P. Wyatt Director

+1 410 347 7804

brian.wyatt@cushwake.com

One East Pratt Street, Suite 700 Baltimore, MD 21202

### **FOR LEASE**

# 100 East Pratt Street

Baltimore, MD 21202

## 21st Floor - 2,562-6,227 RSF - Available 12/1/2019



## 25th Floor - 1,373 RSF - Available 9/2019