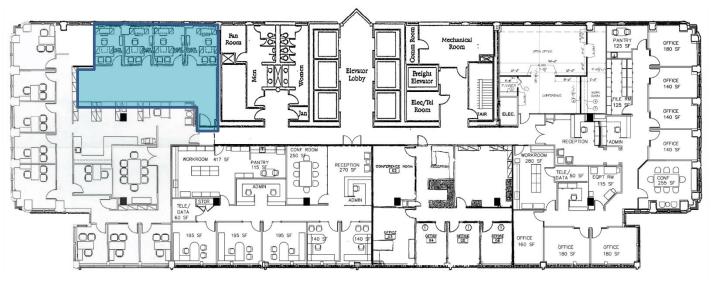

destination dispatch elevator system

- Superior Tenant Roster: T. Rowe Price Associates HQ, PricewaterhouseCoopers, Merrill Lynch, Zuckerman Spaeder and LaSalle Advisors
- On-site Property Management, CBRE Asset Services
- Newly renovated 3,000 SF corporate conference center, 7,000 SF fitness center and concierge
- · 932 on-site parking spaces with superior access







#### For further information, please contact:

L. Bruce Matthai, CCIM Managing Director

+1 410 347 7539

bruce.matthai@cushwake.com

Brian P. Wyatt Director

+1 410 347 7804

brian.wyatt@cushwake.com

One East Pratt Street, Suite 700 Baltimore, MD 21202

### **FOR LEASE**

# 100 East Pratt Street

Baltimore, MD 21202

## 21st Floor - 2,562-6,227 RSF - Available 12/1/2019



## 25th Floor - 1,373 RSF - Available 9/2019