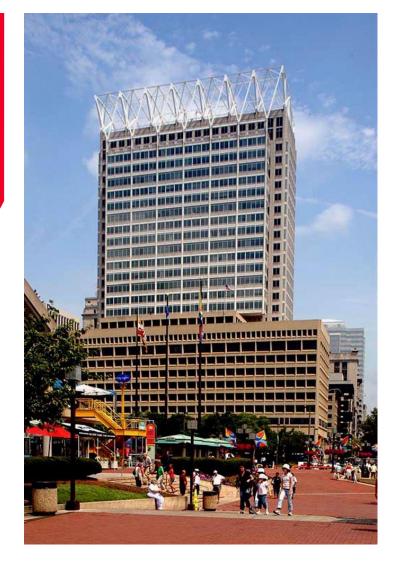

# 100 East Pratt Street

Baltimore, MD 21202

**Premier Inner Harbor Location** 

### **BUILDING FEATURES**

- 100% leased 655,000 SF Trophy Class "A" office building owned by Vision Properties
- Available Office Space:
  21st Floor: 2,562-6,227 RSF available 12/2019

25th Floor: 1,373 RSF available 9/2019New destination dispatch elevator system