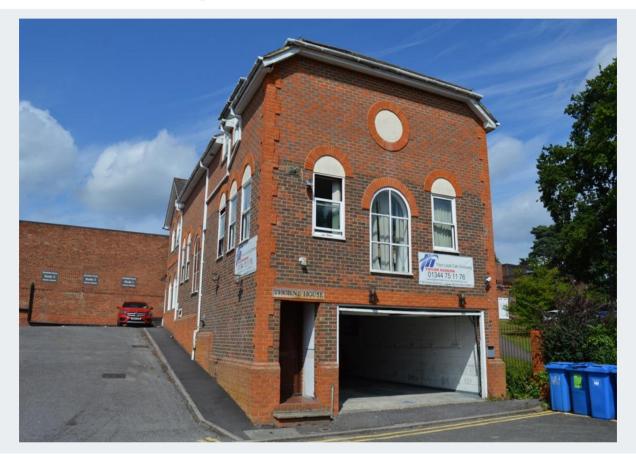

## Thorne House, 267 High Street, Crowthorne.

First floor office suite approximately 255 sq ft

A modern building just off the High Street and virtually adjacent to a free public car park

Available immediately on flexible terms

## Thorne House, 267 High Street, Crowthorne. RG45 7AH.

**LOCATION:** Very conveniently located adjacent to a free public car park and

within easy walking distance of all amenities within Crowthorne High Street. A modern office building comprising on the ground floor a large garage/storage area, ladies and gentlemen's toilets and a kitchenette. On the first floor are two office suites the, rear office suite is now available to let. On the top floor is residential

accommodation.

**ACCOMMODATION:** Approximately 255 sq ft self contained first floor office with gas

fired central heating.

**TERMS:** The Landlord will consider proposals, but is prepared to commit

to a reasonable length of term.