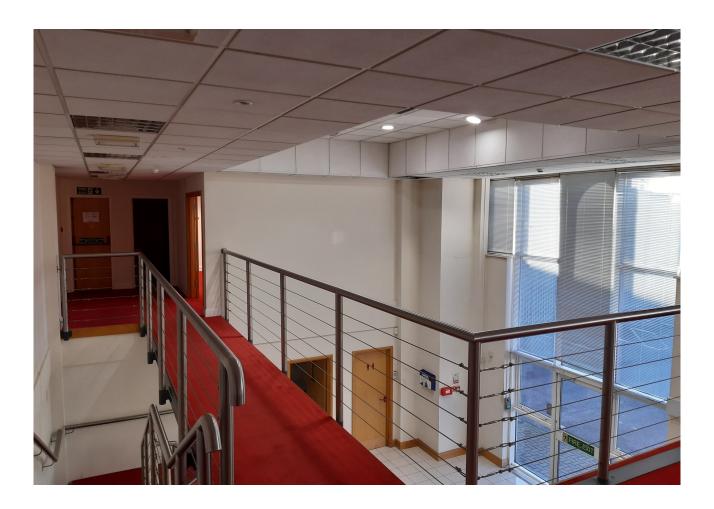

Minimum eaves - 5.6m Apex height - 7.7m

Good sized secure yard with tarmac surface and metal palisade fence boundary.

Cellular offices including boardroom, kitchen and staff room. Fitted with air conditioning, gas central heating, suspended ceilings and perimeter trunking. Attractive entrance lobby with full height ceiling.