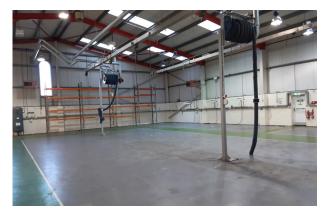

#### Description

Detached steel portal framed industrial/warehouse unit with secure gated yard, entrance lobby and first floor offices.

Warehouse fitted with blower heating and roller shutter loading door of 4.3m height.

Minimum eaves - 5.6m Apex height - 7.7m

Good sized secure yard with tarmac surface and metal palisade fence boundary.

Cellular offices including boardroom, kitchen and staff room. Fitted with air conditioning, gas central heating, suspended ceilings and perimeter trunking. Attractive entrance lobby with full height ceiling.