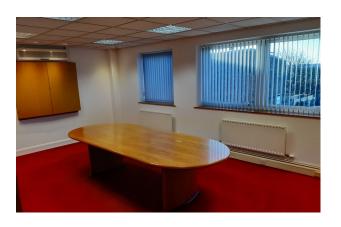

Minimum eaves - 5.6m Apex height - 7.7m

Good sized secure yard with tarmac surface and metal palisade fence boundary.

Cellular offices including boardroom, kitchen and staff room. Fitted with air conditioning, gas central heating, suspended ceilings and perimeter trunking. Attractive entrance lobby with full height ceiling.