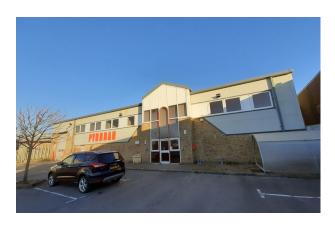

Detached Industrial/Warehouse Unit with Secure Yard

## 51 Dolphin Road

Shoreham-by-Sea, BN43 6PB

Industrial / Warehouse

#### Description

Detached steel portal framed industrial/warehouse unit with secure gated yard, entrance lobby and first floor offices.

Warehouse fitted with blower heating and roller shutter loading door of 4.3m height.