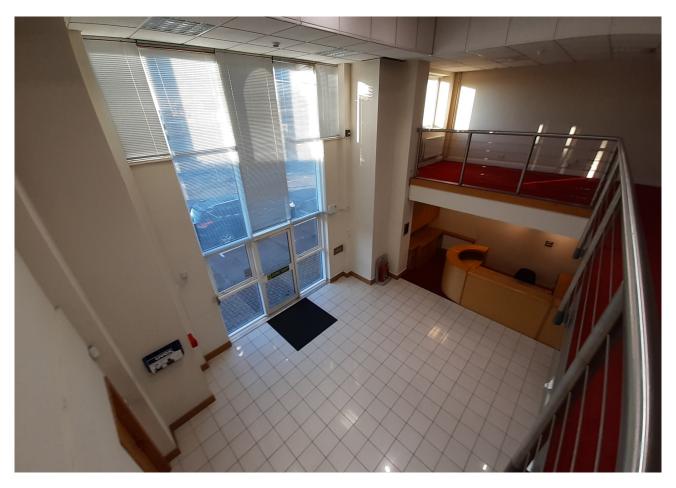

Minimum eaves - 5.6m Apex height - 7.7m

Good sized secure yard with tarmac surface and metal palisade fence boundary.

Cellular offices including boardroom, kitchen and staff room. Fitted with air conditioning, gas central heating, suspended ceilings and perimeter trunking. Attractive entrance lobby with full height ceiling.