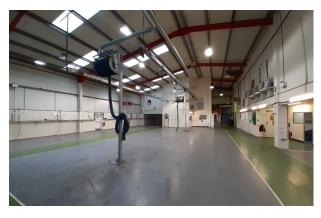

#### Description

Detached steel portal framed industrial/warehouse unit with secure gated yard, entrance lobby and first floor offices.

Warehouse fitted with blower heating and roller shutter loading door of 4.3m height.

Minimum eaves - 5.6m Apex height - 7.7m

Good sized secure yard with tarmac surface and metal palisade fence boundary.

Cellular offices including boardroom, kitchen and staff room. Fitted with air conditioning, gas central heating, suspended ceilings and perimeter trunking. Attractive entrance lobby with full height ceiling.