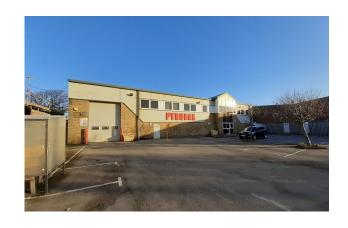

Detached Industrial/Warehouse Unit with Secure Yard

## 51 Dolphin Road

Shoreham-by-Sea, BN43 6PB

Industrial / Warehouse

#### Description

Detached steel portal framed industrial/warehouse unit with secure gated yard, entrance lobby and first floor offices.

Warehouse fitted with blower heating and roller shutter loading door of 4.3m height.