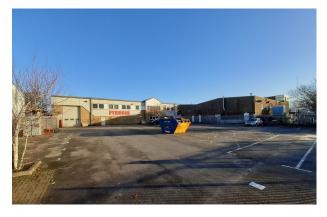

Detached Industrial/Warehouse Unit with Secure Yard

#### Description

Detached steel portal framed industrial/warehouse unit with secure gated yard, entrance lobby and first floor offices.

Warehouse fitted with blower heating and roller shutter loading door of 4.3m height.

Minimum eaves - 5.6m Apex height - 7.7m

Good sized secure yard with tarmac surface and metal palisade fence boundary.

Cellular offices including boardroom, kitchen and staff room. Fitted with air conditioning, gas central heating, suspended ceilings and perimeter trunking. Attractive entrance lobby with full height ceiling.