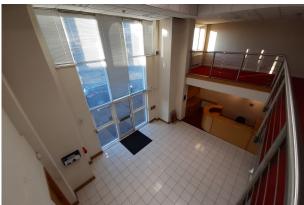

Minimum eaves - 5.6m Apex height - 7.7m

Good sized secure yard with tarmac surface and metal palisade fence boundary.

Cellular offices including boardroom, kitchen and staff room. Fitted with air conditioning, gas central heating, suspended ceilings and perimeter trunking. Attractive entrance lobby with full height ceiling.