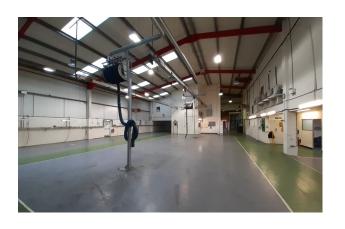

#### Description

Detached steel portal framed industrial/warehouse unit with secure gated yard, entrance lobby and first floor offices.

Warehouse fitted with blower heating and roller shutter loading door of 4.3m height.

Minimum eaves - 5.6m Apex height - 7.7m

Good sized secure yard with tarmac surface and metal palisade fence boundary.

Cellular offices including boardroom, kitchen and staff room. Fitted with air conditioning, gas central heating, suspended ceilings and perimeter trunking. Attractive entrance lobby with full height ceiling.