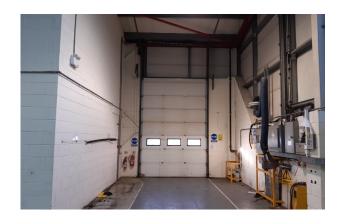

#### Description

Detached steel portal framed industrial/warehouse unit with secure gated yard, entrance lobby and first floor offices.

Warehouse fitted with blower heating and roller shutter loading door of 4.3m height.

Minimum eaves - 5.6m Apex height - 7.7m

Good sized secure yard with tarmac surface and metal palisade fence boundary.

Cellular offices including boardroom, kitchen and staff room. Fitted with air conditioning, gas central heating, suspended ceilings and perimeter trunking. Attractive entrance lobby with full height ceiling.