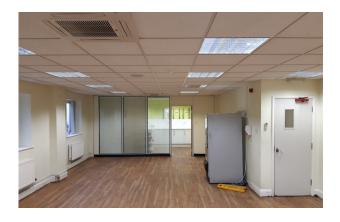

Minimum eaves - 5.6m Apex height - 7.7m

Good sized secure yard with tarmac surface and metal palisade fence boundary.

Cellular offices including boardroom, kitchen and staff room. Fitted with air conditioning, gas central heating, suspended ceilings and perimeter trunking. Attractive entrance lobby with full height ceiling.