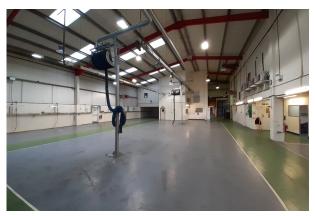

#### Description

Detached steel portal framed industrial/warehouse unit with secure gated yard, entrance lobby and first floor offices.

Warehouse fitted with blower heating and roller shutter loading door of 4.3m height.

Minimum eaves - 5.6m Apex height - 7.7m

Good sized secure yard with tarmac surface and metal palisade fence boundary.

Cellular offices including boardroom, kitchen and staff room. Fitted with air conditioning, gas central heating, suspended ceilings and perimeter trunking. Attractive entrance lobby with full height ceiling.

#### Accommodation

| Name               | Sq ft  | Sq m   |
|--------------------|--------|--------|
| Ground - Warehouse | 7,793  | 723.99 |
| 1st - Office       | 2,359  | 219.16 |
| Total              | 10,152 | 943.15 |