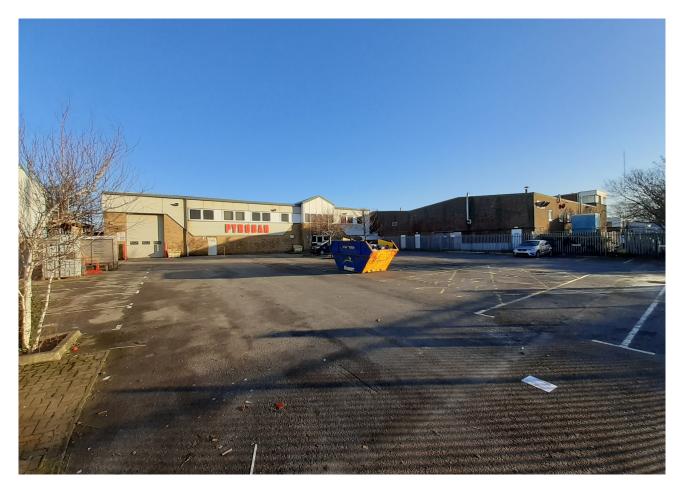

Minimum eaves - 5.6m Apex height - 7.7m

Good sized secure yard with tarmac surface and metal palisade fence boundary.

Cellular offices including boardroom, kitchen and staff room. Fitted with air conditioning, gas central heating, suspended ceilings and perimeter trunking. Attractive entrance lobby with full height ceiling.

#### Location

Situated on the Dolphin Road Industrial Estate.

A27 - 1.5 miles

A259 - 0.7 miles

Shoreham Railway Station - 1 mile