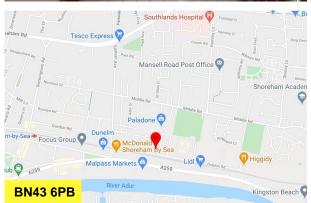

#### Location

Situated on the Dolphin Road Industrial Estate.

A27 - 1.5 miles

A259 - 0.7 miles

Shoreham Railway Station - 1 mile