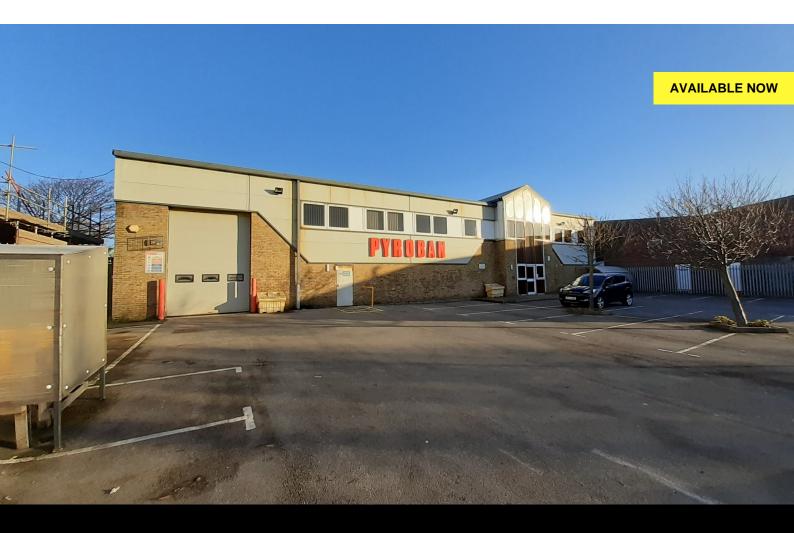

Detached Industrial/Warehouse Unit with Secure Yard

## 51 Dolphin Road

Shoreham-by-Sea, BN43 6PB

Industrial / Warehouse

# TO LET

10,152 sq ft

(943.15 sq m)

- 5.6m minimum eaves
- Secure gated yard
- Air conditioning and gas central heating
- Situated in the Dolphin Road Industrial Estate
- Roller shutter loading door
- Entrance lobby, first floor offices and boardroom
- Good access to A27
- Modern detached warehouse building

#### Description

Detached steel portal framed industrial/warehouse unit with secure gated yard, entrance lobby and first floor offices.

Warehouse fitted with blower heating and roller shutter loading door of 4.3m height.