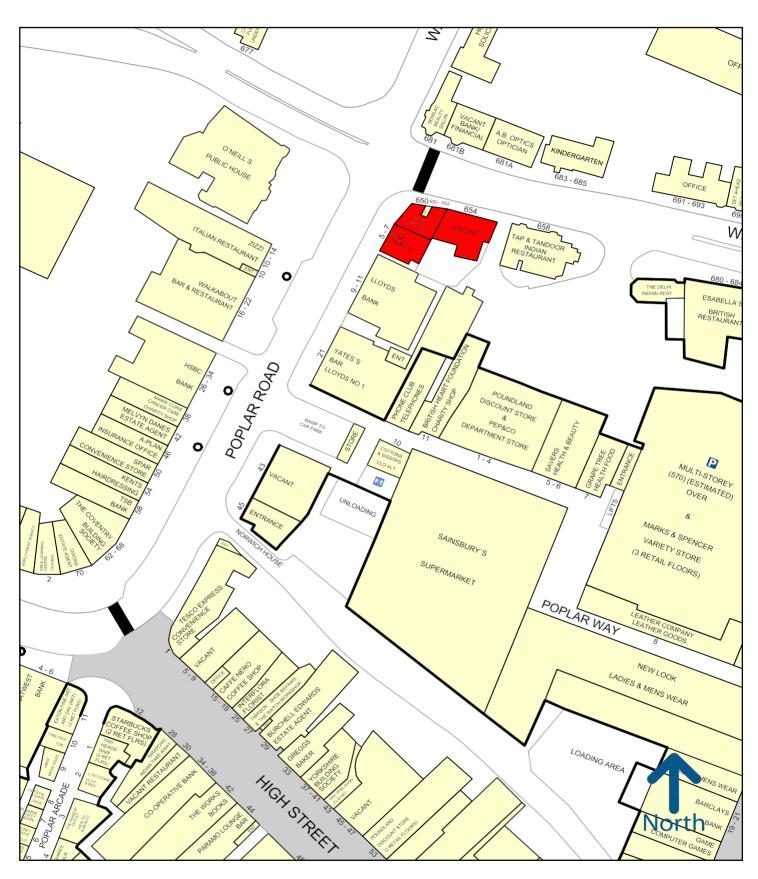

### **DESCRIPTION**

The property comprises four ground floor retail units located in a highly visible main road location with frontage onto Poplar Rd and Warwick Rd. Nearby occupiers include Lloyds Bank, O'Neills, Zizzi, Yates's HSBC, Tesco Express etc.

### **ACCOMMODATION**

| <b>Ground Floor</b> | 2,845 | 264.4 |
|---------------------|-------|-------|
| Net Internal Area   | sq ft | sq m  |

Plans are attached to the details.
The accommodation can either be let as a whole or as smaller individual units to suit specific occupiers requirements with units available from 300 sq ft up to 2,800 sq ft. Plans are available on request.