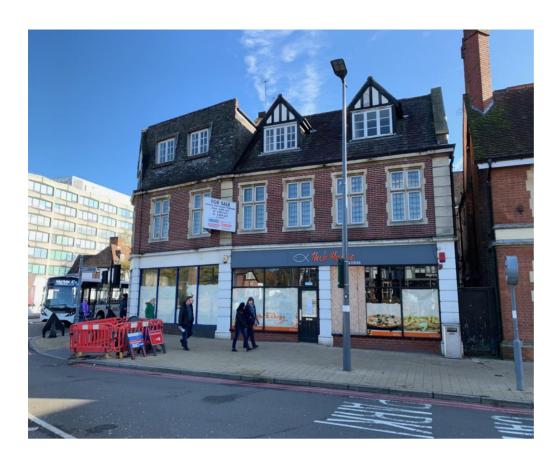

### **DESCRIPTION**

The property comprises four ground floor retail units located in a highly visible main road location with frontage onto Poplar Rd and Warwick Rd. Nearby occupiers include Lloyds Bank, O'Neills, Zizzi, Yates's HSBC, Tesco Express etc.

### **ACCOMMODATION**

| <b>Ground Floor</b> | 2,845 | 264.4 |
|---------------------|-------|-------|
| Net Internal Area   | sq ft | sq m  |

Plans are attached to the details.
The accommodation can either be let as a whole or as smaller individual units to suit specific occupiers requirements with units available from 300 sq ft up to 2,800 sq ft. Plans are available on request.