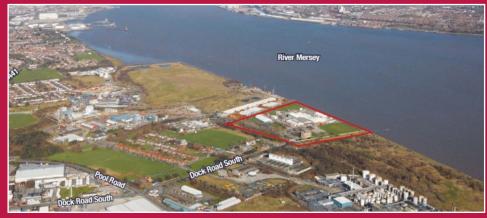

#### LOCATION

The property is located in Bromborough, Wirral in the heart of the well established Wirral International Business Park. The site is accessed directly off Dock Road South, close to the A41 which allows direct access to Junction 5 of the M53 providing access to the M56 and national motorway network. The A41 also provides direct links into Liverpool via the Kingsway Tunnel.