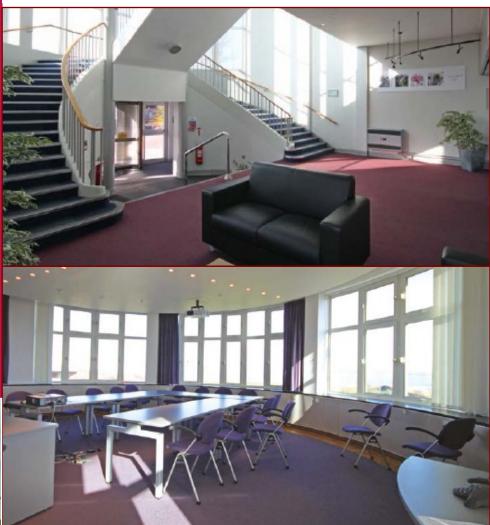

#### DESCRIPTION

- Feature Detached Office Building
- 3 Storeys with Basement
- Fully fitted serviced site accommodation
- Available on a floor by floor basis
- Cat 5 Cabling
- W/C and Canteen / Kitchen Facilities Excellent Parking Provision
- Dedicated Internet provider
- Dedicated internet provider
- Secure gated site
- Views of the river Mersey