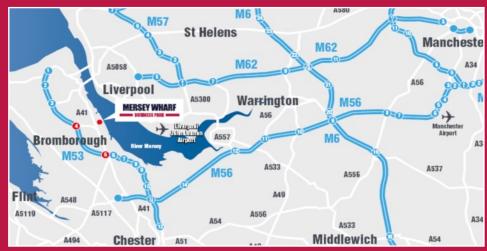

#### LOCATION

The property is located in Bromborough, Wirral in the heart of the well established Wirral International Business Park. The site is accessed directly off Dock Road South, close to the A41 which allows direct access to Junction 5 of the M53 providing access to the M56 and national motorway network. The A41 also provides direct links into Liverpool via the Kingsway Tunnel.