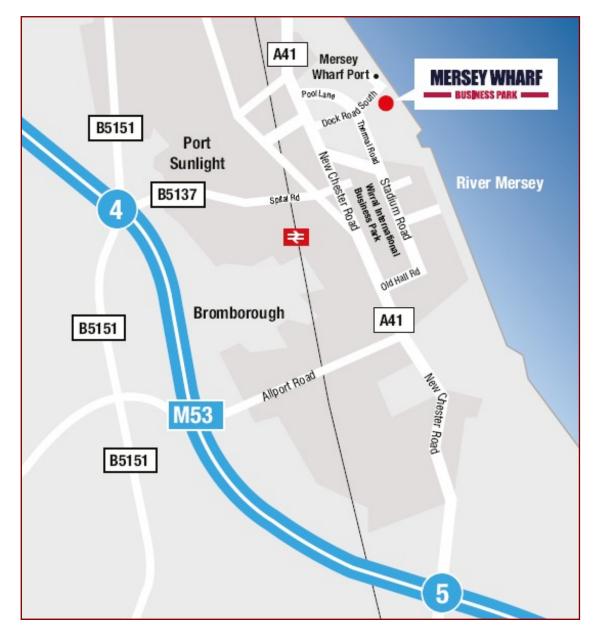

#### LOCATION

The property is located in Bromborough, Wirral in the heart of the well established Wirral International Business Park. The site is accessed directly off Dock Road South, close to the A41 which allows direct access to Junction 5 of the M53 providing access to the M56 and national motorway network. The A41 also provides direct links into Liverpool via the Kingsway Tunnel.