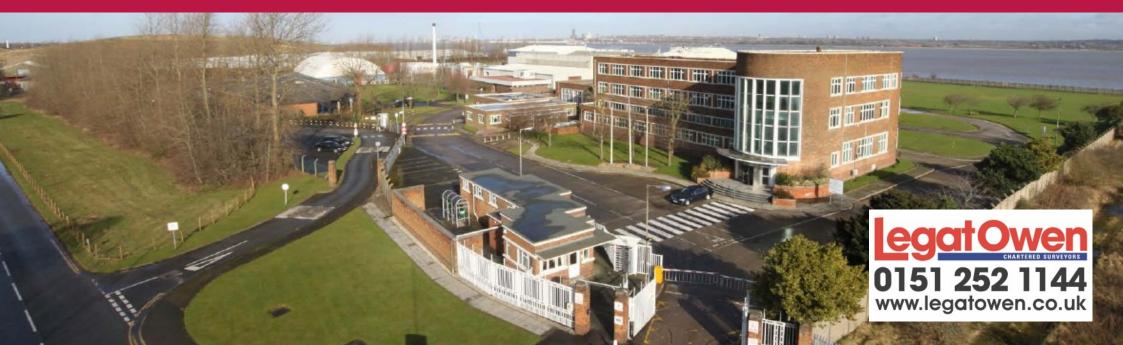

### VICTORIA HOUSE, DOCK ROAD SOUTH, BROMBOROUGH, WIRRAL CH62 4SU

FEATURE OFFICE SPACE WITH EXCELLENT PARKING PROVISION 3,669 SQ FT - 16,130 SQ FT

#### DESCRIPTION

- Feature Detached Office Building
- 3 Storeys with Basement
- Fully fitted serviced site accommodation
- Available on a floor by floor basis
- Cat 5 Cabling
- W/C and Canteen / Kitchen Facilities Excellent Parking Provision
- Dedicated Internet provider
- Dedicated internet provider
- Secure gated site
- Views of the river Mersey