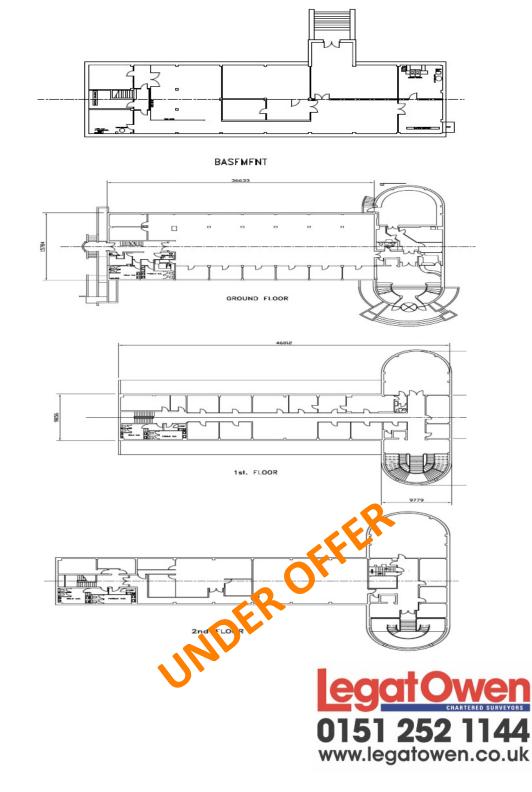

#### ACCOMMODATION

Victoria House comprises a detached feature office building with the following net internal areas:

| FLOOR        | SQ FT     | SQ M          |
|--------------|-----------|---------------|
| Basement     | 2,925     | 272           |
| Ground Floor | 5,705     | 530           |
| First Floor  | 3,669     | 341           |
| Second Floor | IDER30FFI | <b>ER</b> 356 |
| Total        | 16,130    | 1,499         |