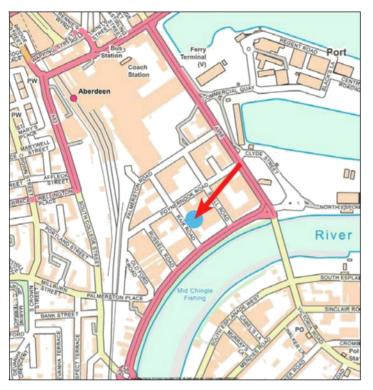

#### Location:

The property is located on Raik Road within the harbour area of Aberdeen in the heart of one of the oldest industrial locations in Aberdeen.

Union Square - Aberdeen's prime shopping centre - is situated nearby and offers an array of retailers including Apple, Boots, Next and M&S.

Other occupiers in close vicinity include: Enquest, Petrofac, The Tyre Warehouse, Kwik Fit and Specialist Valve Services Limited.

The location of the subjects is shown on the plan above.