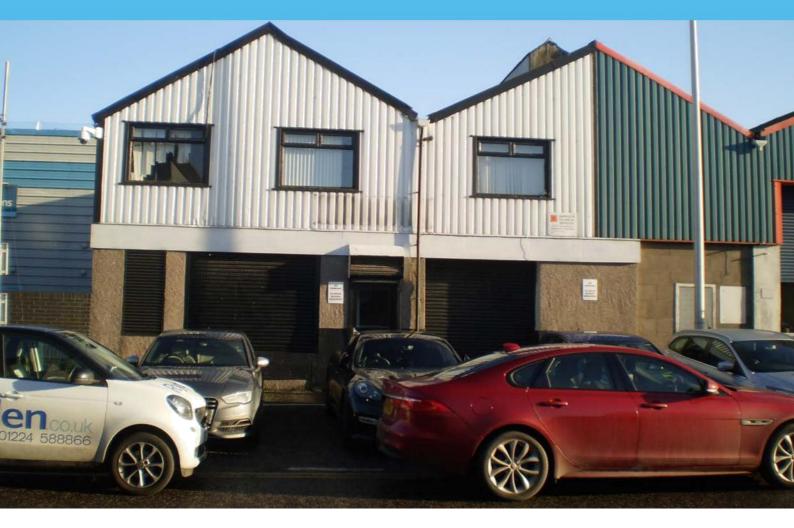

# FOR SALE INDUSTRIAL UNIT WITH OFFICE & STORAGE ACCOMODATION

UNIT 6A RAIK ROAD ABERDEEN AB11 5QL Viewing is strictly by arrangement with the sole selling agent.

Floor space: **334.91 sq m (3,597 sq ft)** 

### **Description:**

The subject comprises a two-storey industrial unit of blockwork construction, beneath a pitched roof.

The ground floor predominantly comprises workshop and storage space, finished to a basic standard.

The first floor contains office space to the front of the building along with WC and kitchen facilities. The rear of the building benefits from both workshop and storage space. Additional first floor office accommodation is available and is accessed separately from the ground floor.

The offices are carpeted throughout and the workshop space is solid concrete. Natural light is provided to both floors by way of single glazed windows whilst artificial light is provided via strip bay fluorescent lighting.

Vehicular access is provided by way of a steel roller shutter door and customer access via a pedestrian doorway, both to the front of the premises.