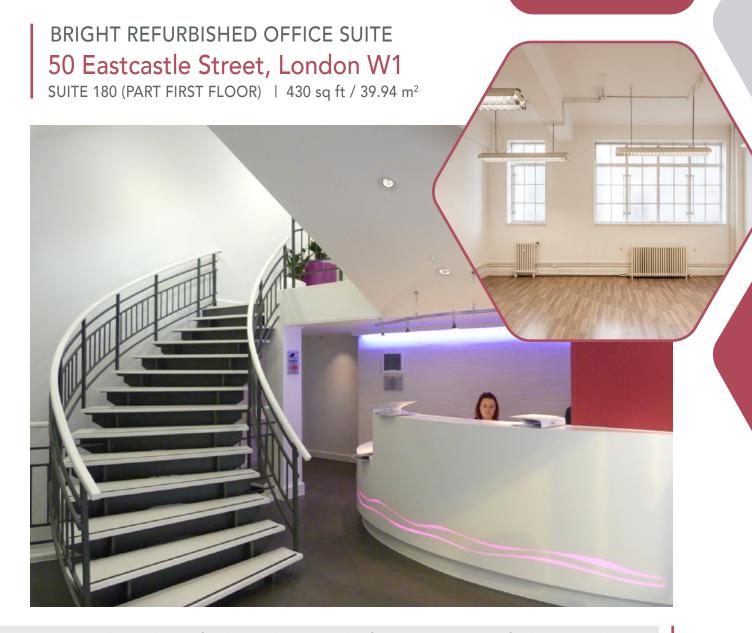

Offices | Retail | Restaurants | Showrooms | Residential | Storage

SUITE 180 (FIRST FLOOR)

Open Plan 24H Manned Reception Good Natural Light **Communal Showers Wood Flooring** Communal Kitchen

**Excellent Floor to Ceiling Height Refurbished Common Parts** Passenger Lift 2x Goods Lifts **Perimeter Trunking** 