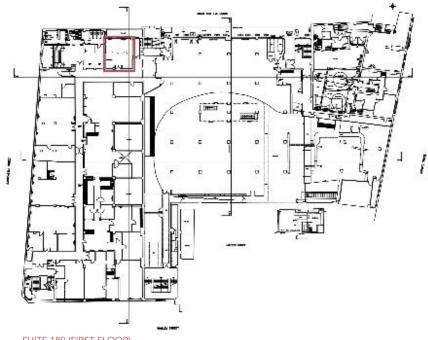

Looking for a property in NOHO?

We've got it covered



Situated in the heart of Noho, on the south side of Eastcastle Street. Oxford Circus underground station and the numerous shopping facilities along Oxford Street are within a moment's walk.

Offices | Retail | Restaurants | Showrooms | Residential | Storage



SUITE 180 (FIRST FLOOR)







Open Plan 24H Manned Reception Good Natural Light **Communal Showers Wood Flooring** Communal Kitchen

**Excellent Floor to Ceiling Height Refurbished Common Parts** Passenger Lift 2x Goods Lifts **Perimeter Trunking** 

Also Available: Suites from 430 - 3,560 sq ft

# **RENT**

On application

A new Full Repairing & Insuring Lease is available for a term by arrangement, outside the Landlord & Tenant Act 1954.

# **POSSESSION**

Immediate upon completion of legal formalities

For further information call

020 7580 5656

LanghamEstate.com | MyNoho.co.uk

# MALCOLM COHEN

malcolm.cohen@langhamestate.com 020 7907 4983 07768 156 577

### **KELLY MYERS**

kelly.myers@langhamestate.com 020 7907 4962 07739 220 411