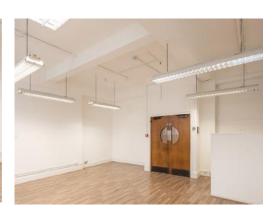

Offices | Retail | Restaurants | Showrooms | Residential | Storage

SUITE 180 (FIRST FLOOR)

Open Plan 24H Manned Reception Good Natural Light **Communal Showers Wood Flooring** Communal Kitchen

**Excellent Floor to Ceiling Height Refurbished Common Parts** Passenger Lift 2x Goods Lifts **Perimeter Trunking** 