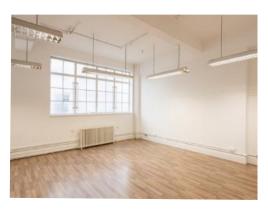

Offices | Retail | Restaurants | Showrooms | Residential | Storage

SUITE 180 (FIRST FLOOR)

Open Plan 24H Manned Reception Good Natural Light **Communal Showers Wood Flooring** Communal Kitchen

**Excellent Floor to Ceiling Height Refurbished Common Parts** Passenger Lift 2x Goods Lifts **Perimeter Trunking** 