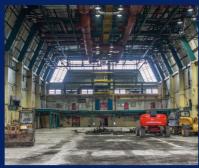

The property was constructed in 1987 and comprises a steel portal framed production facility with adjoining 2-storey office accommodation.

The two storey refurbished offices are available as a whole or in a number of suites to suit occupiers requirements.

The production/warehouse area has a varied eaves height of 4.65m - 17.56m and X no. loading doors.

There is a 43 metre deep service yard, with HGV access off Caxton Rd. The car park has 306 spaces.

The site is secure and has a security gatehouse.