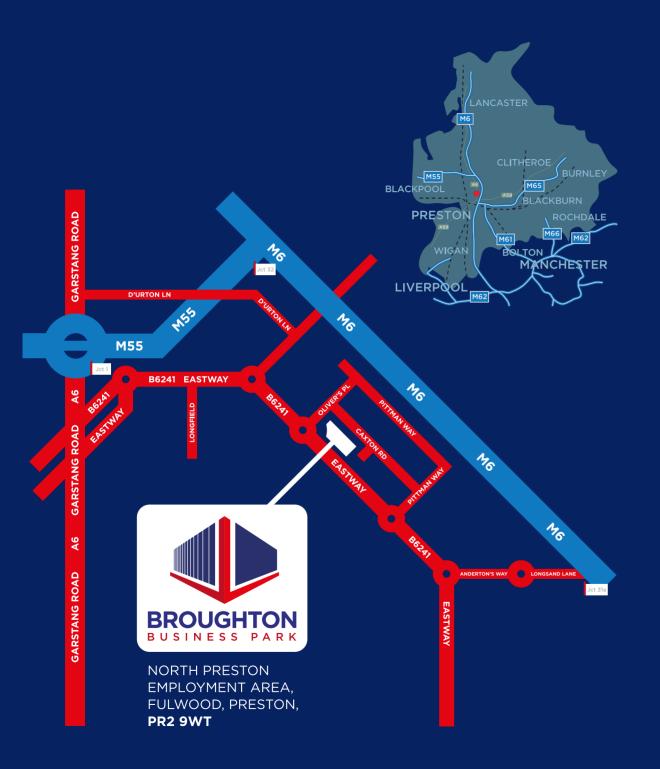

# THE PROPERTY & SITE

The refurbished property is suitable for a range of uses, subject to planning permission. The site enjoys excellent connectivity with close access to the M6/M61/M55 and M65 motorways.

# THE LOCATION

The complex is located within the thriving commercial zone of North Preston Employment Area and boasts neighbours such as Royal Mail, AA, IBM and Homeserve. Situated approximately 3 miles to the north of Preston City Centre and 2 miles from Junction 31a/32 of the M6 and Junction 1 of the M55.