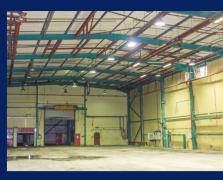

The property was constructed in 1987 and comprises a steel portal framed production facility with adjoining 2-storey office accommodation.

The two storey refurbished offices are available as a whole or in a number of suites to suit occupiers requirements.

The production/warehouse area has a varied eaves height of 4.65m - 17.56m and X no. loading doors.

There is a 43 metre deep service yard, with HGV access off Caxton Rd. The car park has 306 spaces.

The site is secure and has a security gatehouse.