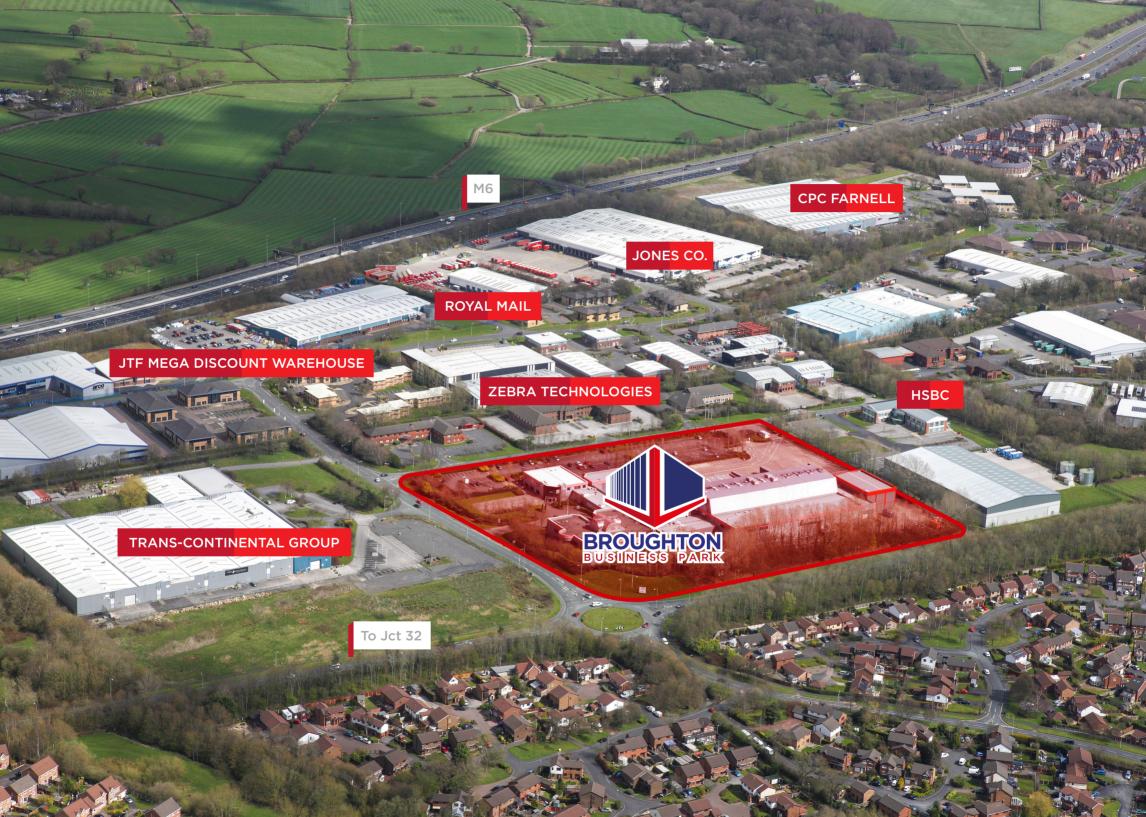

# THE LOCATION

The complex is located within the thriving commercial zone of North Preston Employment Area and boasts neighbours such as Royal Mail, AA, IBM and Homeserve. Situated approximately 3 miles to the north of Preston City Centre and 2 miles from Junction 31a/32 of the M6 and Junction 1 of the M55.