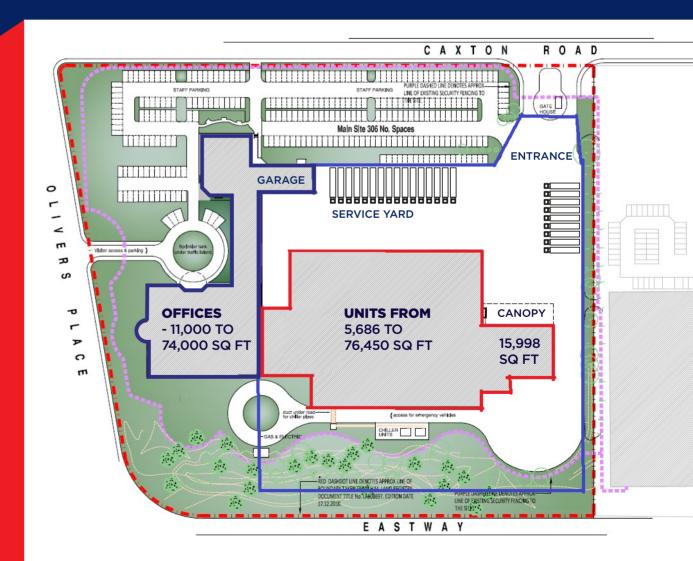

NORTH PRESTON
EMPLOYMENT AREA,
FULWOOD, PRESTON,
PR2 9WT

DISTRIBUTION & MANUFACTURING FROM 5,646 TO 76,450 SQ FT\* OFFICES FROM 11,000 TO 74,000 SQ FT

KVA CAPACITY - 3.5 MVA | OPTIC FIBRE BROADBAND | FULLY REFURBISHED | FITTED AC UNITS | ON-SITE PARKING FOR 300 CARS

The property was constructed in 1987 and comprises a steel portal framed production facility with adjoining 2-storey office accommodation.

The two storey refurbished offices are available as a whole or in a number of suites to suit occupiers requirements.

The production/warehouse area has a varied eaves height of 4.65m - 17.56m and X no. loading doors.

There is a 43 metre deep service yard, with HGV access off Caxton Rd. The car park has 306 spaces.

The site is secure and has a security gatehouse.