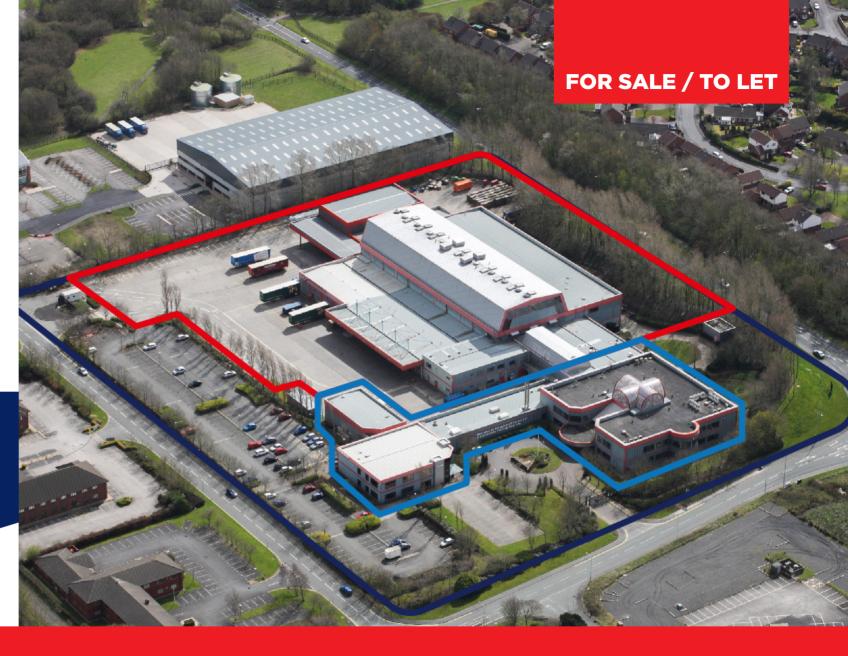

NORTH PRESTON
EMPLOYMENT AREA,
FULWOOD, PRESTON,
PR2 9WT

DISTRIBUTION & MANUFACTURING FROM 5,646 TO 76,450 SQ FT\* OFFICES FROM 11,000 TO 74,000 SQ FT

KVA CAPACITY - 3.5 MVA | OPTIC FIBRE BROADBAND | FULLY REFURBISHED | FITTED AC UNITS | ON-SITE PARKING FOR 300 CARS

# THE PROPERTY & SITE

The refurbished property is suitable for a range of uses, subject to planning permission. The site enjoys excellent connectivity with close access to the M6/M61/M55 and M65 motorways.

# THE LOCATION

The complex is located within the thriving commercial zone of North Preston Employment Area and boasts neighbours such as Royal Mail, AA, IBM and Homeserve. Situated approximately 3 miles to the north of Preston City Centre and 2 miles from Junction 31a/32 of the M6 and Junction 1 of the M55.