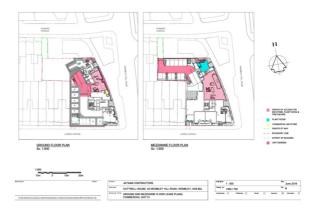

# BRAND NEW BUSINESS UNITS FOR SALE

A mixed-use development situated on the corner of Wembley Hill Road and Linden Avenue, in the heart of the fast-developing Wembley regeneration zone.

A choice of 3 commercial units that can be combined to create one larger unit. Set over basement, ground and mezzanine floors that will be sold in shell & core finish. The ground floor is accessed from street level with provisions to access the basement internally.

The ground and mezzanine floors benefit from an A1 use class but may suit alternative uses (subject to consent).

Basement: 4,488 ft2 / £673,200 plus VAT Unit 1: 3,017 ft2 / £754,250 plus VAT Unit 2: 1,686 ft2 / £421,500 plus VAT **Price** £421,500

## Units & availability

| Unit   | Floor              | Size sq ft | Notes                                |
|--------|--------------------|------------|--------------------------------------|
|        | Basement           | 4,488      |                                      |
| Unit 1 | Ground & Mezzanine | 3,017      | Ground 986 ft2 / Mezzanine 2,031 ft2 |
| Unit 2 | Ground & Mezzanine | 1,686      | Ground 700 ft2 / Mezzanine 986 ft2   |
| Total  |                    | 9,191      |                                      |

#### Floors & availability

| Unit   | Floor              | Size sq ft | Notes                                |
|--------|--------------------|------------|--------------------------------------|
|        | Basement           | 4,488      |                                      |
| Unit 1 | Ground & Mezzanine | 3,017      | Ground 986 ft2 / Mezzanine 2,031 ft2 |
| Unit 2 | Ground & Mezzanine | 1,686      | Ground 700 ft2 / Mezzanine 986 ft2   |
| Total  |                    | 9,191      |                                      |