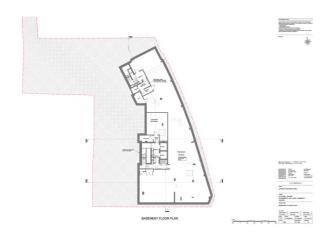

The ground and mezzanine floors benefit from an A1 use class but may suit alternative uses (subject to consent).

Basement: 4,488 ft2 / £673,200 plus VAT Unit 1: 3,017 ft2 / £754,250 plus VAT Unit 2: 1,686 ft2 / £421,500 plus VAT **Price** £421,500

## Units & availability

| Unit   | Floor              | Size sq ft | Notes                                |
|--------|--------------------|------------|--------------------------------------|
|        | Basement           | 4,488      |                                      |
| Unit 1 | Ground & Mezzanine | 3,017      | Ground 986 ft2 / Mezzanine 2,031 ft2 |
| Unit 2 | Ground & Mezzanine | 1,686      | Ground 700 ft2 / Mezzanine 986 ft2   |
| Total  |                    | 9,191      |                                      |

#### Floors & availability

| Unit   | Floor              | Size sq ft | Notes                                |
|--------|--------------------|------------|--------------------------------------|
|        | Basement           | 4,488      |                                      |
| Unit 1 | Ground & Mezzanine | 3,017      | Ground 986 ft2 / Mezzanine 2,031 ft2 |
| Unit 2 | Ground & Mezzanine | 1,686      | Ground 700 ft2 / Mezzanine 986 ft2   |
| Total  |                    | 9,191      |                                      |