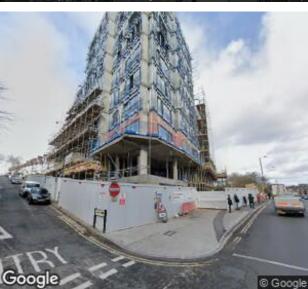

# BRAND NEW BUSINESS UNITS FOR SALE

A mixed-use development situated on the corner of Wembley Hill Road and Linden Avenue, in the heart of the fast-developing Wembley regeneration zone.

A choice of 3 commercial units that can be combined to create one larger unit. Set over basement, ground and mezzanine floors that will be sold in shell & core finish. The ground floor is accessed from street level with provisions to access the basement internally.

http://example.org/m/43905-cottrell-house-wembley-

57-wembley-hill-road

Undergoing construction

Choice of 3 business units

125 year long leasehold

Shell & core finish

Large frontage

Floors may be sold individually