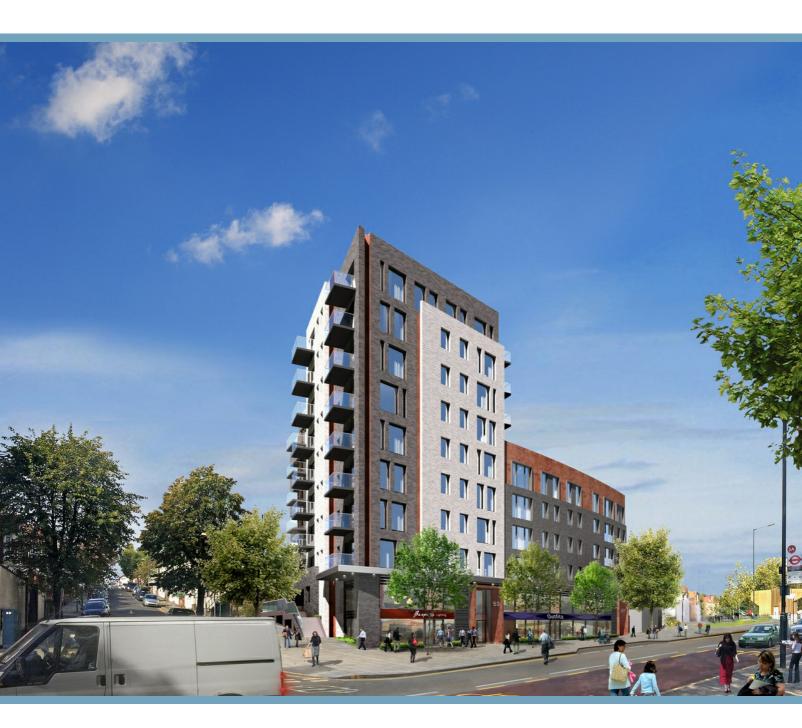

## Cottrell House, Wembley

57 Wembley Hill Road, Wembley HA9 8BE

BRAND NEW BUSINESS UNITS FOR SALE

# BRAND NEW BUSINESS UNITS FOR SALE

A mixed-use development situated on the corner of Wembley Hill Road and Linden Avenue, in the heart of the fast-developing Wembley regeneration zone.

A choice of 3 commercial units that can be combined to create one larger unit. Set over basement, ground and mezzanine floors that will be sold in shell & core finish. The ground floor is accessed from street level with provisions to access the basement internally.

The ground and mezzanine floors benefit from an A1 use class but may suit alternative uses (subject to consent).

Basement: 4,488 ft2 / £673,200 plus VAT Unit 1: 3,017 ft2 / £754,250 plus VAT Unit 2: 1,686 ft2 / £421,500 plus VAT **Price** £421,500