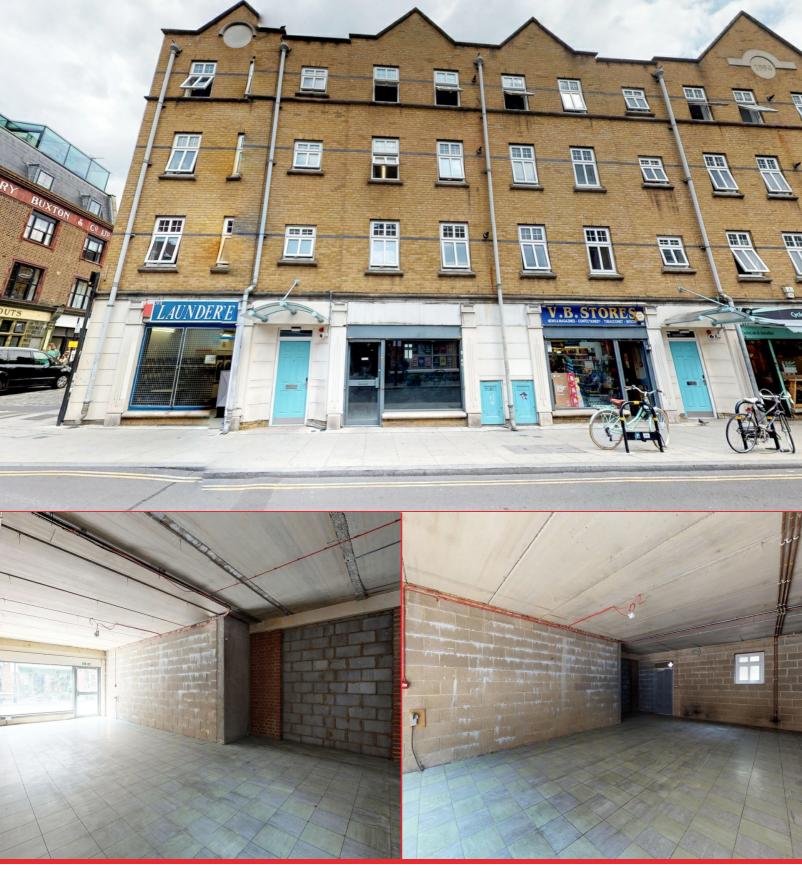

# 20a Pitfield Street, N1

20a Pitfield Street, London N1 6AU

Retail for rent, 543 sq ft, £22,000 per annum

To request a viewing call us on 0203 911 3666

For more information visit https://realla.co/m/43411-20a-pitfield-street-n1-20a-pitfield-street

# A1 Hoxton Retail Unit

Located on Pitfield Street - just north of the junction of Old Street. Various bus routes on Old Street (A5201). Old Street London Underground & Hoxton London Overground stations are within walking distance.

### **Highlights**

- The open plan unit is ideal for a variety of A1 occupiers
- Easy access to the shops, bars, cafes and restaurant in Hoxton & Shoreditch
- The retail shop is located within a mixed use diverse local occupier parade
- The A1 vacant unit forms part of the ground floor of the Alexander Fleming Hall student housing residence (University of Westminster)
- · Secure loading/unloading area

### **Property details**

| Rent          | £22,000 per annum                      |
|---------------|----------------------------------------|
| Building type | Retail                                 |
| Size          | 543 Sq ft                              |
| VAT charges   | Nil VAT on rent                        |
| Lease details | New FRI Lease direct from the landlord |