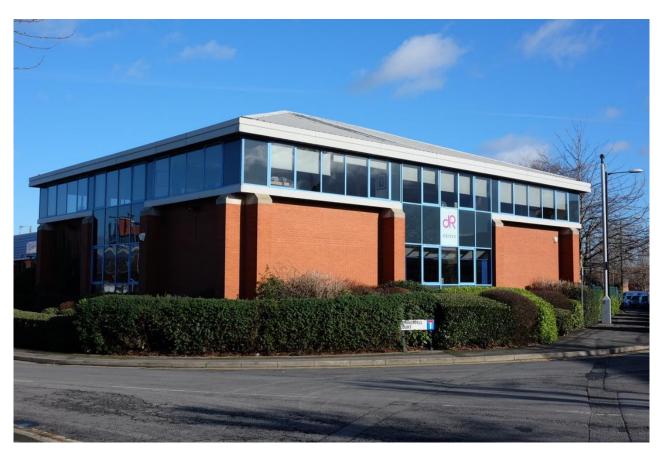

## 9 Springwell Court, Holbeck, Leeds LS12 1AL

## **DESCRIPTION**

9 Springwell Court comprises a detached 2 storey B1 office building constructed predominantly in brick with a pitched roof and attractive glazing features to both the ground and first floors.