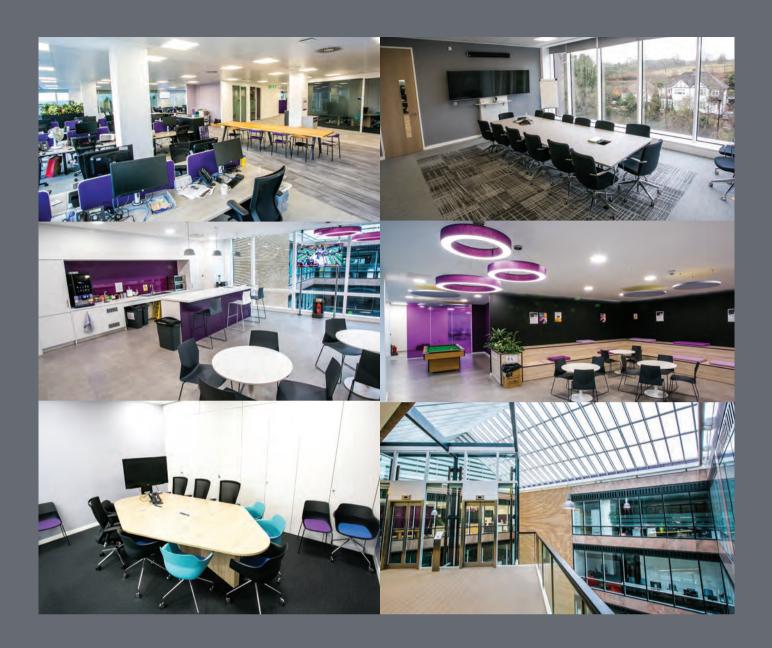

### Accommodation

The stunning fully glazed entrance, creates a bright, modern reception with an impressive high class 4 storey atrium. This has been achieved by the extensive remodelling and refurbishment that has recently taken place at Westside. With 2 passenger lifts, purpose-built showers and changing facilities complement the cycle parking and landscaped garden areas with 24 hour onsite security. Comprising entire 3rd floor grade A offices totalling 11,500 sq ft. The available office floor has recently been

refurbished with full VRF air conditioning, floor to ceiling windows (3m floor to ceiling) which provides fantastic natural light on all aspects. These modern offices provide large open plan areas to accommodate up to 120+ desks plus a boardroom room, 5 meeting rooms, 4 private offices, a secure server room and a large Kitchen/breakout area. It benefits from having PIR LED lights, fibre internet lines and 45 parking spaces onsite. The furniture is available on terms to be agreed.