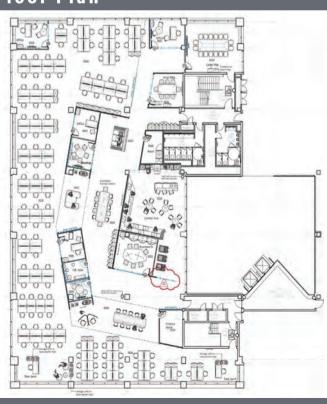

n offices provide large open plan areas to accommodate up to 120+ desks plus a boardroom room, 5 meeting rooms, 4 private offices, a secure server room and a large Kitchen/breakout area. It benefits from having PIR LED lights, fibre internet lines and 45 parking spaces onsite. The furniture is available on terms to be agreed.



#### Lease

The offices are available by way of a new full repairing and insuring sublease for a term by arrangement. The lease will be excluded from the Landlord and Tenant Act 1954.

# **Approximate Costs**

#### Floor Area

11,500 SQ FT 1,070 SQM

## Rent

£293,250 £25.50 SQ FT

### **Business Rates Payable 2019/20**

£67,100 £5.80 SQ FT

#### **Service Charge**

£58,500 £5.10 SQ FT

## Total Inclusive Cost Per Annum/ Per Month

£418,850 £34,900

## Floor Plan







## Viewings strictly by appointment through sole agents:

Michael Firestone mf@lonic.eu 020 7486 0900 Sam Simon sam@lonic.eu 020 7486 0900 Ross Freedman rmf@lonic.eu 020 7486 0900

These particulars are prepared as a general outline for prospective purchasers or tenants and do not constitute nor form part of an offer or contract. This should not be relied upon as statements or representations of fact. Nothing in these particulars shall be deemed to be a statement that the property is in good condition or otherwise, nor that any services or facilities are in good working order. All rents and prices quoted exclusive of VAT where appropriate.