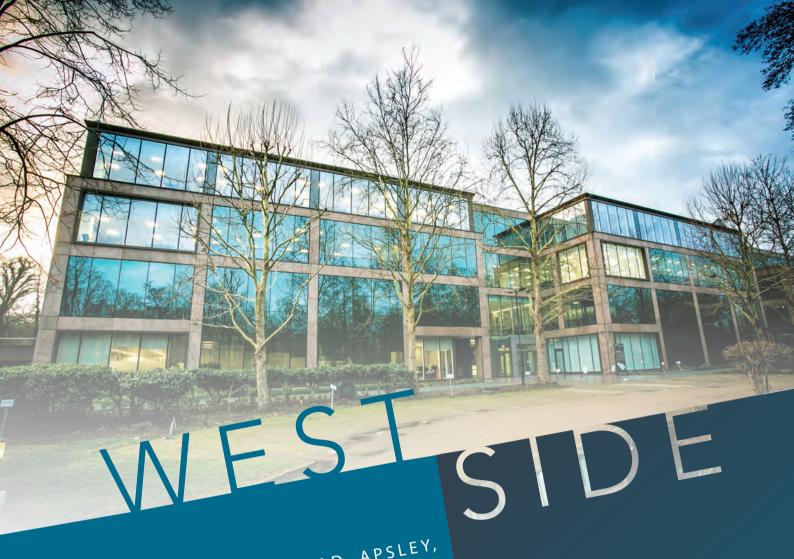

LONDON ROAD, APSLEY, HEMEL HEMPSTEAD, HP3 9TD

30 MINS FROM EUSTON
PRIME GRADE A, SINGLE FLOOR
FULLY FITTED OFFICES

11,500 sq ft - 1,070 sqm

### Accommodation

The stunning fully glazed entrance, creates a bright, modern reception with an impressive high class 4 storey atrium. This has been achieved by the extensive remodelling and refurbishment that has recently taken place at Westside. With 2 passenger lifts, purpose-built showers and changing facilities complement the cycle parking and landscaped garden areas with 24 hour onsite security. Comprising entire 3rd floor grade A offices totalling 11,500 sq ft. The available office floor has recently been