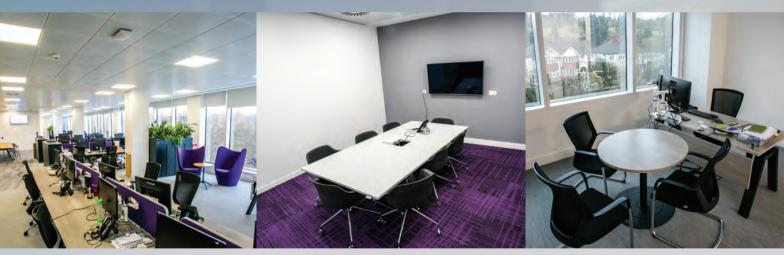

### Accommodation

The stunning fully glazed entrance, creates a bright, modern reception with an impressive high class 4 storey atrium. This has been achieved by the extensive remodelling and refurbishment that has recently taken place at Westside. With 2 passenger lifts, purpose-built showers and changing facilities complement the cycle parking and landscaped garden areas with 24 hour onsite security. Comprising entire 3rd floor grade A offices totalling 11,500 sq ft. The available office floor has recently been

refurbished with full VRF air conditioning, floor to ceiling windows (3m floor to ceiling) which provides fantastic natural light on all aspects. These modern offices provide large open plan areas to accommodate up to 120+ desks plus a boardroom room, 5 meeting rooms, 4 private offices, a secure server room and a large Kitchen/breakout area. It benefits from having PIR LED lights, fibre internet lines and 45 parking spaces onsite. The furniture is available on terms to be agreed.