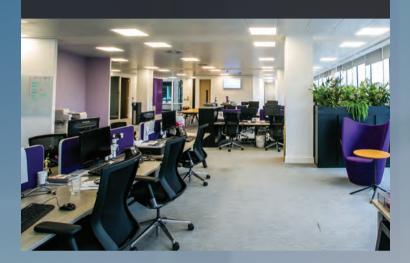

refurbished with full VRF air conditioning, floor to ceiling windows (3m floor to ceiling) which provides fantastic natural light on all aspects. These modern offices provide large open plan areas to accommodate up to 120+ desks plus a boardroom room, 5 meeting rooms, 4 private offices, a secure server room and a large Kitchen/breakout area. It benefits from having PIR LED lights, fibre internet lines and 45 parking spaces onsite. The furniture is available on terms to be agreed.