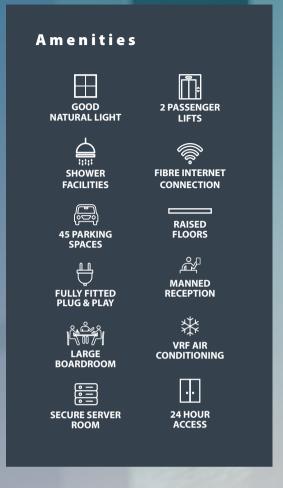

### Accommodation

The stunning fully glazed entrance, creates a bright, modern reception with an impressive high class 4 storey atrium. This has been achieved by the extensive remodelling and refurbishment that has recently taken place at Westside. With 2 passenger lifts, purpose-built showers and changing facilities complement the cycle parking and landscaped garden areas with 24 hour onsite security. Comprising entire 3rd floor grade A offices totalling 11,500 sq ft. The available office floor has recently been

refurbished with full VRF air conditioning, floor to ceiling windows (3m floor to ceiling) which provides fantastic natural light on all aspects. These modern offices provide large open plan areas to accommodate up to 120+ desks plus a boardroom room, 5 meeting rooms, 4 private offices, a secure server room and a large Kitchen/breakout area. It benefits from having PIR LED lights, fibre internet lines and 45 parking spaces onsite. The furniture is available on terms to be agreed.