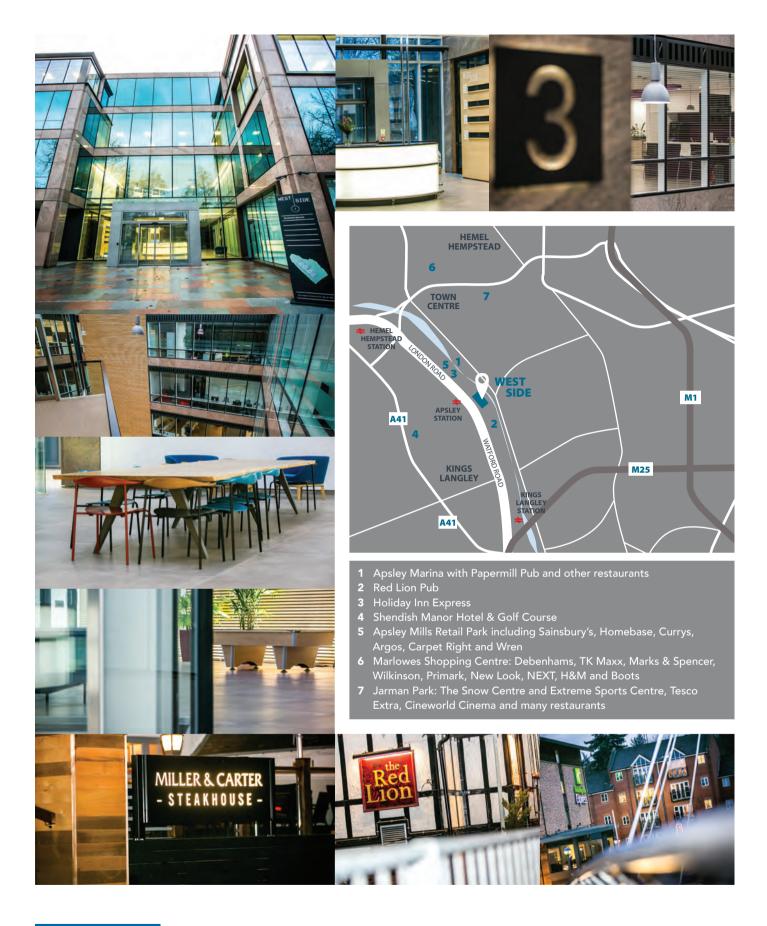

#### Location

The location provides impressive transport links being a short walk from Apsley Railway Station, which operates a regular high speed train service to London Euston in just 30 minutes. Being a few minutes drive from the M25 offers easy access to both Heathrow & Luton airports. With generous onsite parking (1:252 sq ft). Onsite Caffè Kix, is complimented by nearby amenities including hotels, shops and restaurants.