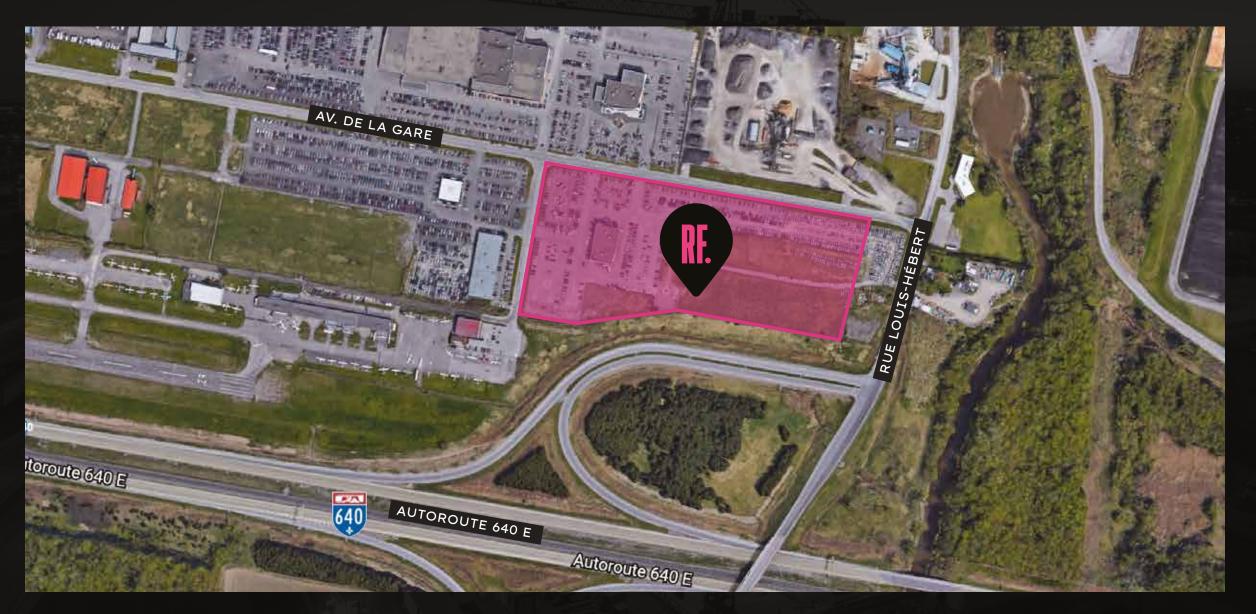

nering with leading manufacturers, universities and engineers to pioneer new approaches and technologies that elevate the efficiency and value of every building and investment. At ROSEFELLOW. sustainability is not a means to an end, but an ongoing practice that fosters communities and cities.

## **ROSEFELLOW INDUSTRIAL 9.0**

From 2005 to 2015, more than 7,462 new homes were built in Mascouche; Between 2006 and 2011, nearly 10,000 people chose to settle in Mascouche. Nearly 2/3 of them came from the Montreal area; P

A labour pool of 310,000 people in the North Shore, including more than 20,000 in the MRC Les Moulins; More than 40% of the population has a college certificate, a college diploma, a university certificate and a university degree.

## LOCATION MAP.



RF.

## SITE OVERVIEW.



RF.

## SITE PLAN.



#### **CHARACTERISTICS**

| <b>LAND AREA</b><br>LOT<br>TOTAL                                                     | #6470156<br>± 580,200 SQ.FT.                         |
|--------------------------------------------------------------------------------------|------------------------------------------------------|
| LOCAL A                                                                              | ± 223,036 SQ.FT.                                     |
| <b>BUILDING B</b><br>GROUND FLOOR<br>MEZZANINE<br>TOTAL (LOCAL B)                    | ± 93,310 SQ.FT.<br>± 5,040 SQ.FT.<br>± 98,350 SQ.FT. |
| TOTAL BUILDING SIZE (A+B)                                                            | ± 321,386 SQ.FT.                                     |
| <b>PARKING</b><br>VEHICLE (L