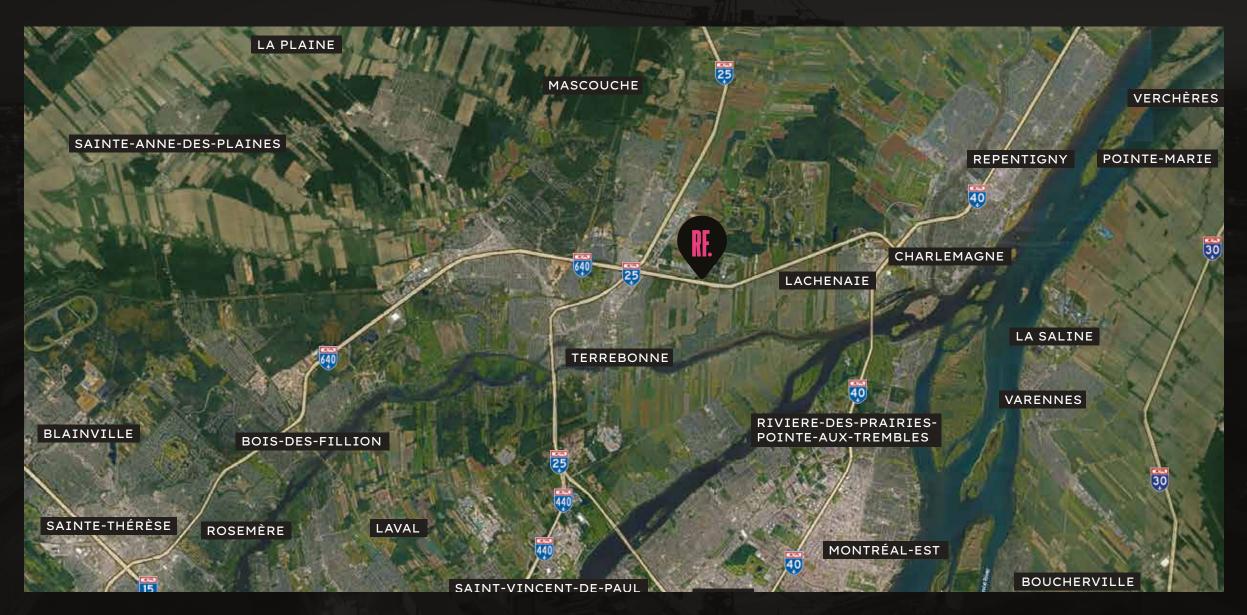

. We are continuously partnering with leading manufacturers, universities and engineers to pioneer new approaches and technologies that elevate the efficiency and value of every building and investment. At ROSEFELLOW. sustainability is not a means to an end, but an ongoing practice that fosters communities and cities.

## **ROSEFELLOW INDUSTRIAL 9.0**

From 2005 to 2015, more than 7,462 new homes were built in Mascouche; Between 2006 and 2011, nearly 10,000 people chose to settle in Mascouche. Nearly 2/3 of them came from the Montreal area; P

A labour pool of 310,000 people in the North Shore, including more than 20,000 in the MRC Les Moulins; More than 40% of the population has a college certificate, a college diploma, a university certificate and a university degree.

## LOCATION MAP.



RF.

## SITE OVERVIEW.



RF.

## SITE PLAN.



#### **CHARACTERISTICS**

| <b>LAND AREA</b><br>LOT<br>TOTAL                                                     | #6470156<br>± 580,200 SQ.FT.                         |
|--------------------------------------------------------------------------------------|------------------------------------------------------|
| LOCAL A                                                                              | ± 223,036 SQ.FT.                                     |
| <b>BUILDING B</b><br>GROUND FLOOR<br>MEZZANINE<br>TOTAL (LOCAL B)                    | ± 93,310 SQ.FT.<br>± 5,040 SQ.FT.<br>± 98,350 SQ.FT. |
| TOTAL BUILDING SIZE (A+B)                                                            | ± 321,386 SQ.FT.                                     |
| <b