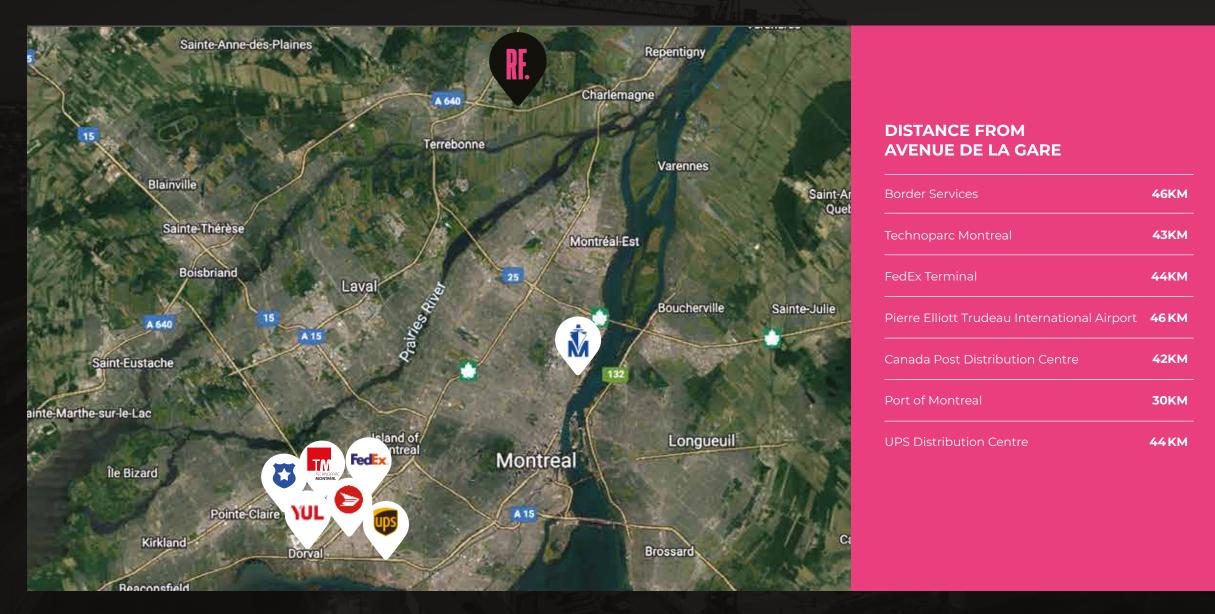

|
|--------------------------------------------------------------------------------------|------------------------------------------------------|
| LOCAL A                                                                              | ± 223,036 SQ.FT.                                     |
| <b>BUILDING B</b><br>GROUND FLOOR<br>MEZZANINE<br>TOTAL (LOCAL B)                    | ± 93,310 SQ.FT.<br>± 5,040 SQ.FT.<br>± 98,350 SQ.FT. |
| TOTAL BUILDING SIZE (A+B)                                                            | ± 321,386 SQ.FT.                                     |
| <b>PARKING</b><br>VEHICLE (LOCAL B)<br>LOADING DOCKS (LOCAL B)<br>GROUND LEVEL DOORS | 77 STALLS<br>12<br>2                                 |

RF.

## **RENDERING.**





## **DISTANCE FROM AVENUE DE LA GARE.**



## RF.

## **PUBLIC TRANSPORTATION.**



## RF.

## **GENERAL BUILDING SPECIFICATIONS.**

| BOROUGH             | MASCOUCHE                                                                                                       |  |
|---------------------|-----------------------------------------------------------------------------------------------------------------|--|
| OUTSIDE STORAGE     | Not Permitted                                                                                                   |  |
| ZONING AVAILABLE    | INDUSTRIAL                                                                                                      |  |
| AREA                | 20,000 - 40,000 SQ.FT.                                                                                          |  |
| O