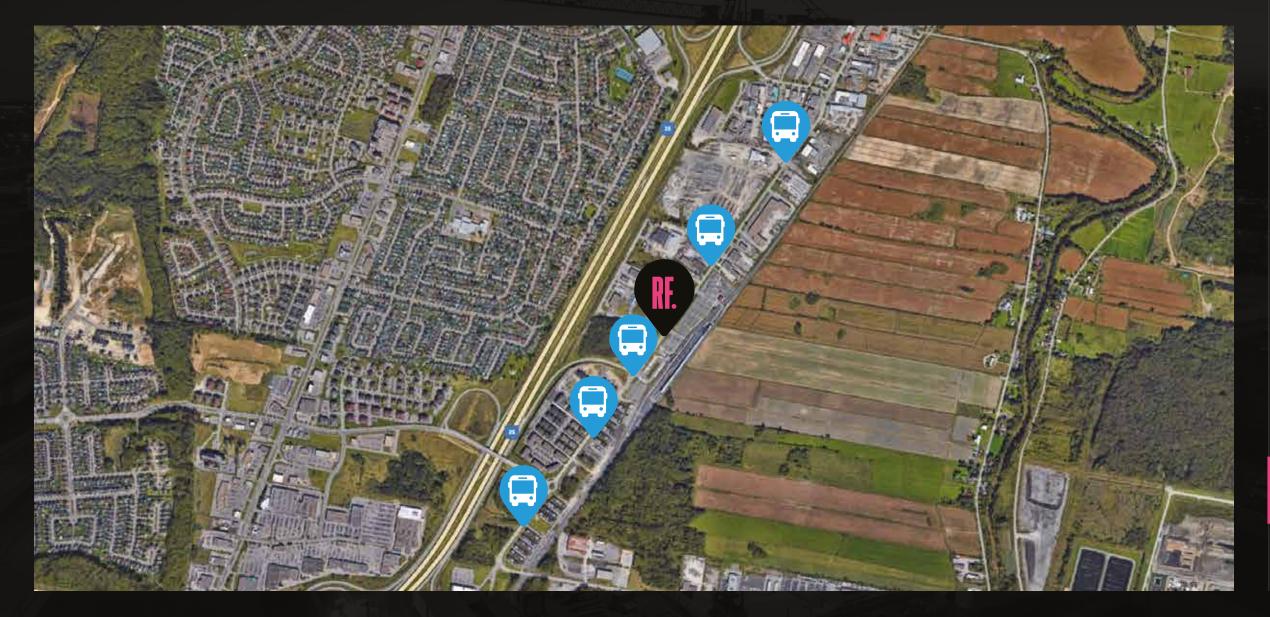

--------------------------------------------------------|------------------------------------------------------|
| LOCAL A                                                                              | ± 223,036 SQ.FT.                                     |
| <b>BUILDING B</b><br>GROUND FLOOR<br>MEZZANINE<br>TOTAL (LOCAL B)                    | ± 93,310 SQ.FT.<br>± 5,040 SQ.FT.<br>± 98,350 SQ.FT. |
| TOTAL BUILDING SIZE (A+B)                                                            | ± 321,386 SQ.FT.                                     |
| <b>PARKING</b><br>VEHICLE (LOCAL B)<br>LOADING DOCKS (LOCAL B)<br>GROUND LEVEL DOORS | 77 STALLS<br>12<br>2                                 |

RF.

## **RENDERING.**





## **DISTANCE FROM AVENUE DE LA GARE.**



## RF.

## **PUBLIC TRANSPORTATION.**



## RF.

## **GENERAL BUILDING SPECIFICATIONS.**

| BOROUGH             | MASCOUCHE                                                                                                       |  |
|---------------------|-----------------------------------------------------------------------------------------------------------------|--|
| OUTSIDE STORAGE     | Not Permitted                                                                                                   |  |
| ZONING AVAILABLE    | INDUSTRIAL                                                                                                      |  |
| AREA                | 20,000 - 40,000 SQ.FT.                                                                                          |  |
| OFFICE              | UP TO 2,861 SQ.FT.