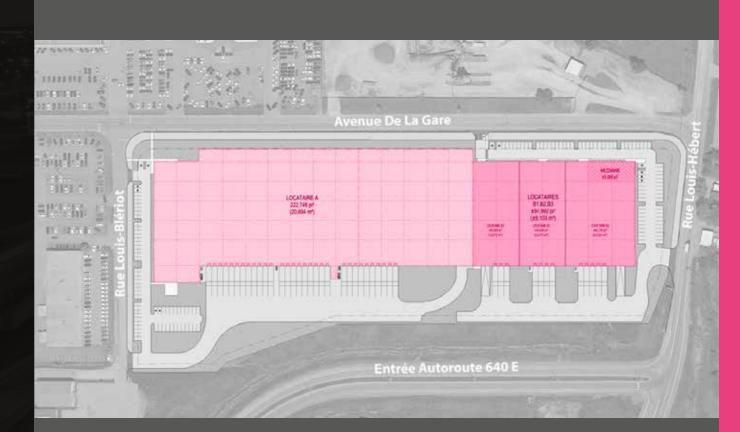

## SITE PLAN.

#### **CHARACTERISTICS**

| <b>LAND AREA</b><br>LOT<br>TOTAL                                                     | #6470156<br>± 580,200 SQ.FT.                         |
|--------------------------------------------------------------------------------------|------------------------------------------------------|
| LOCAL A                                                                              | ± 223,036 SQ.FT.                                     |
| <b>BUILDING B</b><br>GROUND FLOOR<br>MEZZANINE<br>TOTAL (LOCAL B)                    | ± 93,310 SQ.FT.<br>± 5,040 SQ.FT.<br>± 98,350 SQ.FT. |
| TOTAL BUILDING SIZE (A+B)                                                            | ± 321,386 SQ.FT.                                     |
| <b>PARKING</b><br>VEHICLE (LOCAL B)<br>LOADING DOCKS (LOCAL B)<br>GROUND LEVEL DOORS | 77 STALLS<br>12<br>2                                 |