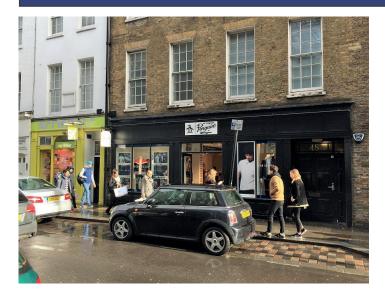

#### **LOCATION**

The premises are situated in a prime position on Long Acre at the junction of Neal Street and James Street and in close proximity to Covent Garden Underground Station. The premises are adjacent to Ray-Ban and Scribbler. Nearby occupiers include Sunglass Hut, Zara, Geox, Ugg, AllSaints and M&S.

#### **ACCOMMODATION**

The premises are arranged on ground and basement floors, having the following approximate areas;

| Ground Floor Sales | 1,169 sq ft | 108.6 sq m |
|--------------------|-------------|------------|
| Basement           | 510 sq ft   | 47.4 sq m  |