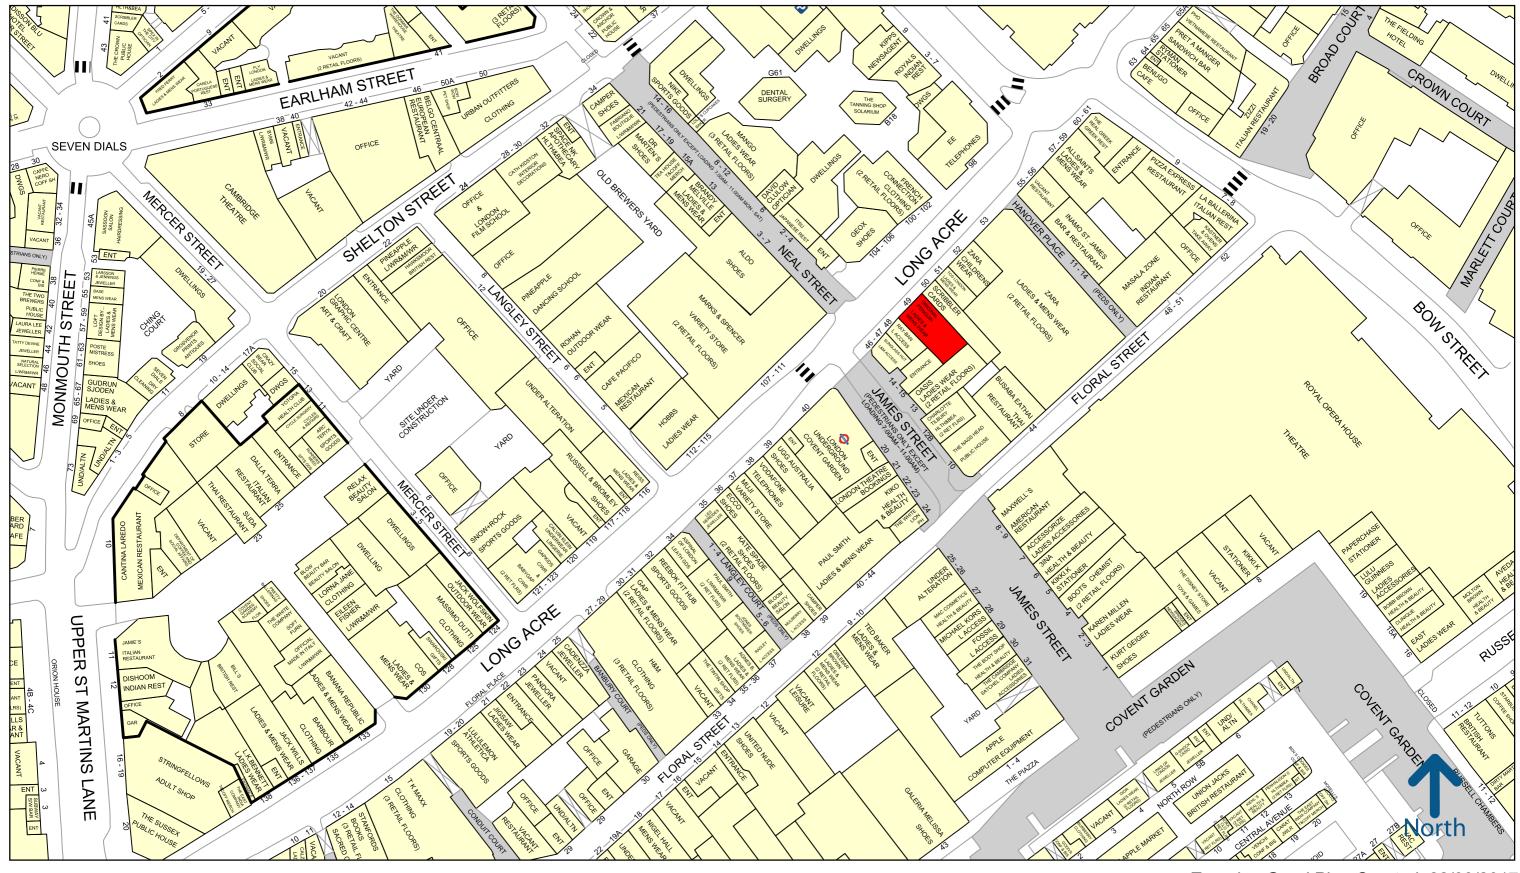

#### **LOCATION**

The premises are situated in a prime position on Long Acre at the junction of Neal Street and James Street and in close proximity to Covent Garden Underground Station. The premises are adjacent to Ray-Ban and Scribbler. Nearby occupiers include Sunglass Hut, Zara, Geox, Ugg, AllSaints and M&S.