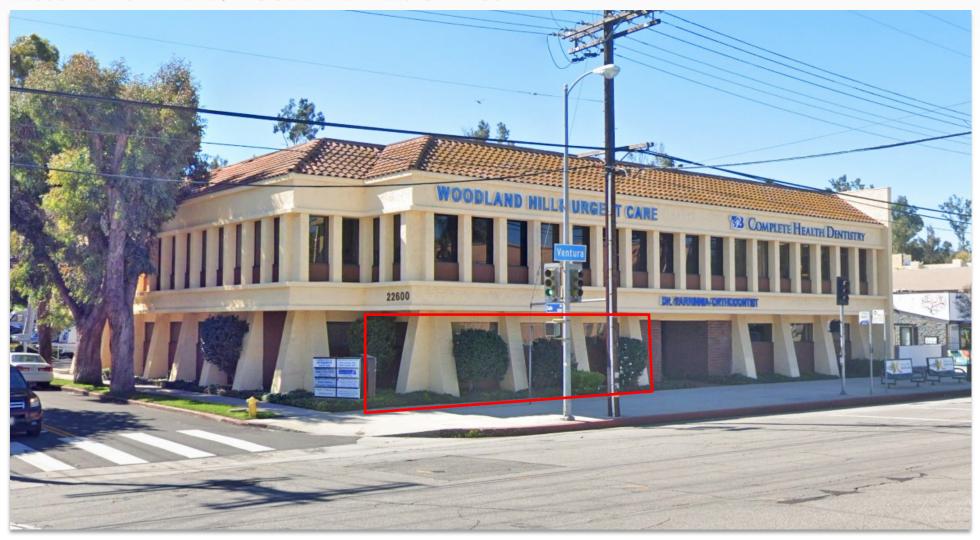

22600 VENTURA BLVD, WOODLAND HILLS CA 91364

DEAN CUTLER

818.501.2212 x140 · dcutler@illicre.com · DRE #00907933

The sign of a **PROFITABLE PROPERTY** 7547 Ventura Blvd Suite 304, Encino. CA 91401

22600 VENTURA BLVD, WOODLAND HILLS CA 91364 -

### **PROPERTY HIGHLIGHTS**

- 600 Square Feet Office/Medical
- \$2.50 Full Service Gross
- Free Parking
- Rough Plumbing in Place
- Bright Windowed Space at Front of building with Double Door Entry
- Courtyard and Atrium