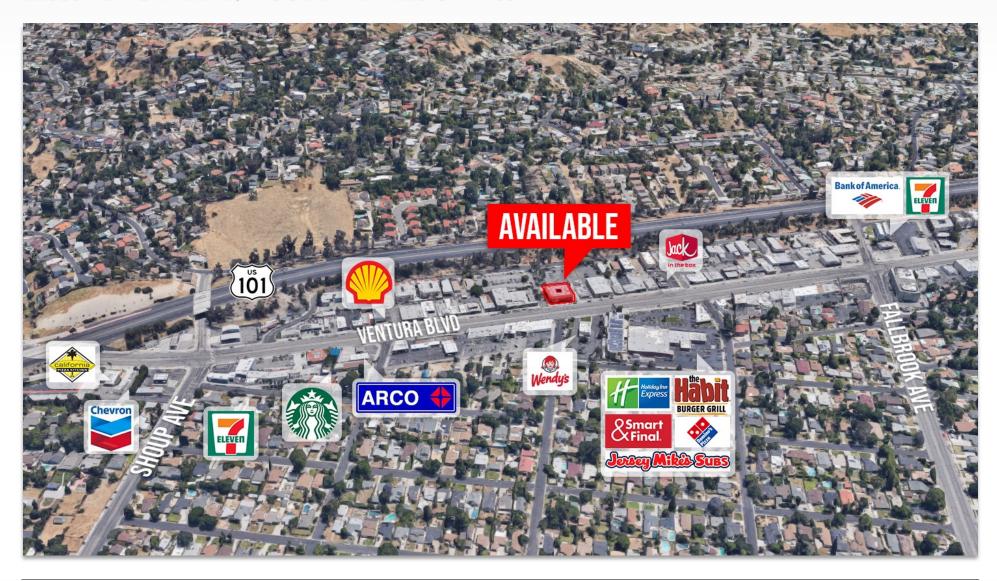

#### **AREA AMENITIES**

- Convenient Woodland Hills Location
- Easy Freeway Access
- Adjacent to Warner Center, Calabasas

| DEMOS          | 1 mile      | 3 mile  | 5 mile    |
|----------------|-------------|---------|-----------|
| Population     | 17,879      | 137,052 | 309,292   |
| Avg. HH Income | \$115,723   | 112,454 | \$104,311 |
| Daytime Pop.   | 9,421       | 71,324  | 159,510   |
| Traffic Count  | ±30,445 CPD |         |           |