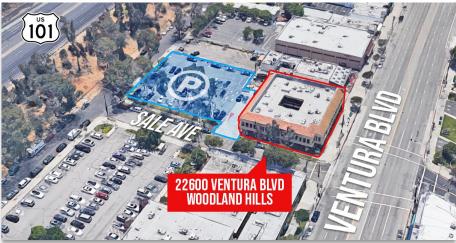

22600 VENTURA BLVD, WOODLAND HILLS CA 91364

DEAN CUTLER

818.501.2212 x140 · dcutler@illicre.com · DRE #00907933

The sign of a **PROFITABLE PROPERTY** 7547 Ventura Blvd Suite 304, Encino. CA 91401

22600 VENTURA BLVD, WOODLAND HILLS CA 91364 -

#### **AREA AMENITIES**

- Convenient Woodland Hills Location
- Easy Freeway Access
- Adjacent to Warner Center, Calabasas

| DEMOS          | 1 mile      | 3 mile  | 5 mile    |
|----------------|-------------|---------|-----------|
| Population     | 17,879      | 137,052 | 309,292   |
| Avg. HH Income | \$115,723   | 112,454 | \$104,311 |
| Daytime Pop.   | 9,421       | 71,324  | 159,510   |
| Traffic Count  | ±30,445 CPD |         |           |