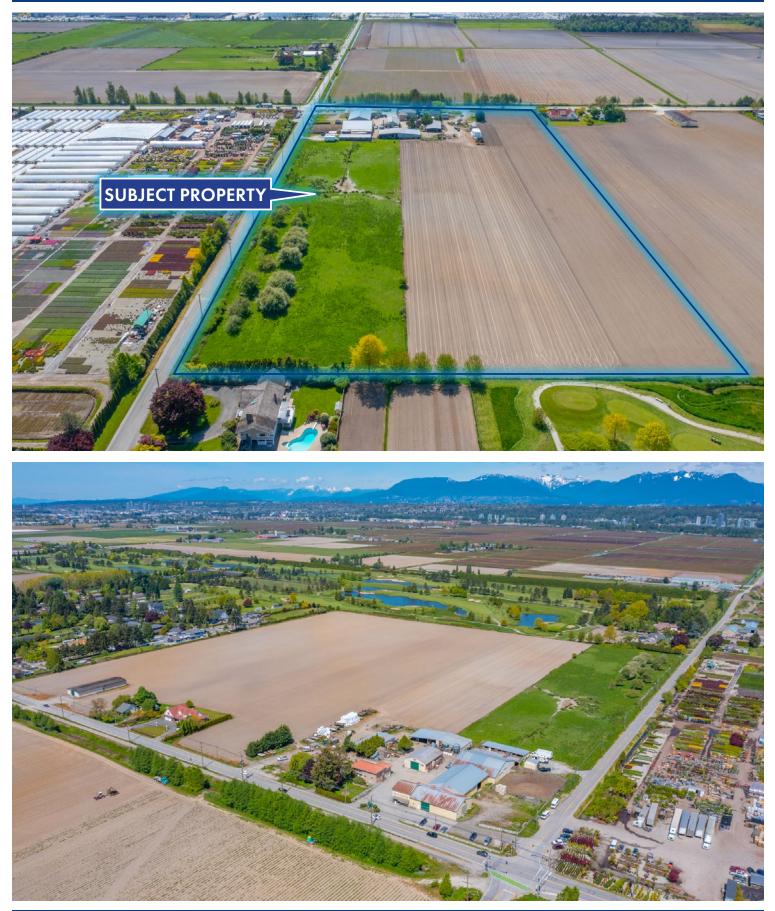

# 17731 Westminister Highway

Unbeatable, once-in-a-lifetime opportunity to purchase a multi-generational, family-owned, farm property at the prime corner of Westminster Hwy & No. 8 Rd in Richmond. 19.54 acre parcel extensively improved including a 1,020 sq.ft storefront, multiple barns/outbuildings, cattle pens, sizable concrete driveways with full semi-trailer access, large produce cooling facility, storage areas and 2 bonus single family homes (both tenanted). Sale is for property & buildings only. Inquire for full details about the possibility to also buy the turn-key, high-revenue producing agri-business, all existing equipment and the highly unique option to lease an additional 280+ acres of prime farmland. Zoning allows for a wide-variety of agri-businesses including beef, berries, potato, winery, craft brewery, etc.

#### OFFERED AT: \$8,888,000

| Legal Description: | Block 4N Part1 E Part 2 SE Section 1 Range 5W Land District 36 |
|--------------------|----------------------------------------------------------------|
| PID:               | 013-063-634                                                    |
| Land Size:         | 19.54 Acres                                                    |
| Current Zoning:    | AG1                                                            |