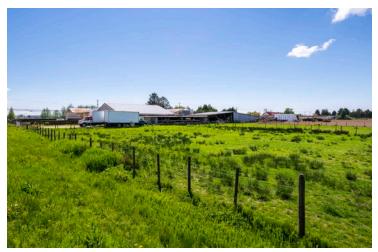

# 17731 Westminister Highway

Unbeatable, once-in-a-lifetime opportunity to purchase a multi-generational, family-owned, farm property at the prime corner of Westminster Hwy & No. 8 Rd in Richmond. 19.54 acre parcel extensively improved including a 1,020 sq.ft storefront, multiple barns/outbuildings, cattle pens, sizable concrete driveways with full semi-trailer access, large produce cooling facility, storage areas and 2 bonus single family homes (both tenanted). Sale is for property & buildings only. Inquire for full details about the possibility to also buy the turn-key, high-revenue producing agri-business, all existing equipment and the highly unique option to lease an additional 280+ acres of prime farmland. Zoning allows for a wide-variety of agri-businesses including beef, berries, potato, winery, craft brewery, etc.