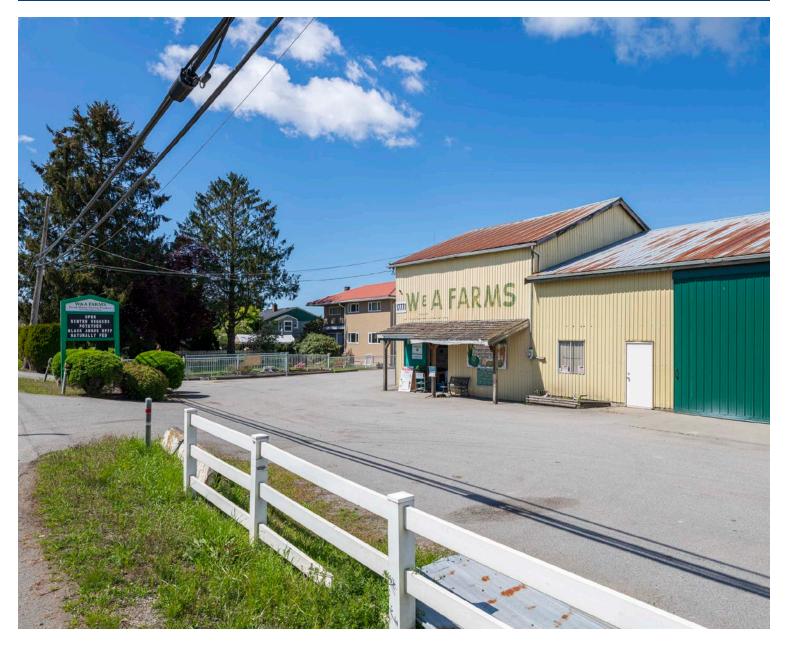

# 17731 Westminister Highway

Unbeatable, once-in-a-lifetime opportunity to purchase a multi-generational, family-owned, farm property at the prime corner of Westminster Hwy & No. 8 Rd in Richmond. 19.54 acre parcel extensively improved including a 1,020 sq.ft storefront, multiple barns/outbuildings, cattle pens, sizable concrete driveways with full semi-trailer access, large produce cooling facility, storage areas and 2 bonus single family homes (both tenanted). Sale is for property & buildings only. Inquire for full details about the possibility to also buy the turn-key, high-revenue producing agri-business, all existing equipment and the highly unique option to lease an additional 280+ acres of prime farmland. Zoning allows for a wide-variety of agri-businesses including beef, berries, potato, winery, craft brewery, etc.