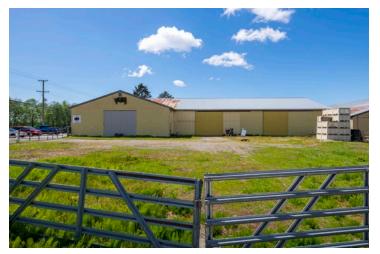

# 17731 Westminister Highway

Unbeatable, once-in-a-lifetime opportunity to purchase a multi-generational, family-owned, farm property at the prime corner of Westminster Hwy & No. 8 Rd in Richmond. 19.54 acre parcel extensively improved including a 1,020 sq.ft storefront, multiple barns/outbuildings, cattle pens, sizable concrete driveways with full semi-trailer access, large produce cooling facility, storage areas and 2 bonus single family homes (both tenanted). Sale is for property & buildings only. Inquire for full details about the possibility to also buy the turn-key, high-revenue producing agri-business, all existing equipment and the highly unique option to lease an additional 280+ acres of prime farmland. Zoning allows for a wide-variety of agri-businesses including beef, berries, potato, winery, craft brewery, etc.