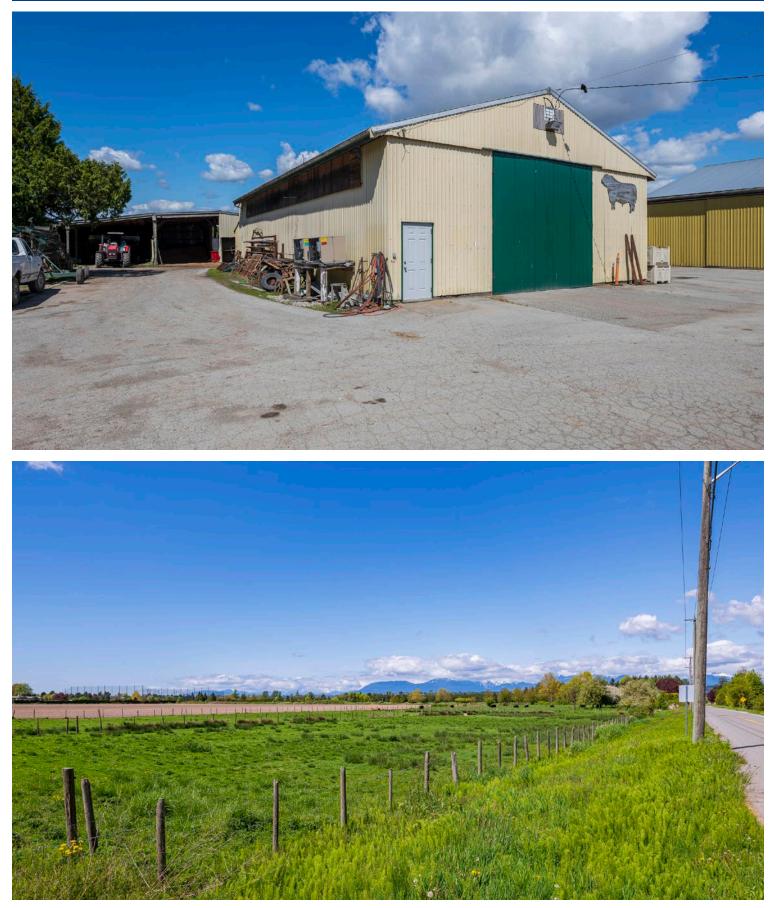

# 17731 Westminister Highway

Unbeatable, once-in-a-lifetime opportunity to purchase a multi-generational, family-owned, farm property at the prime corner of Westminster Hwy & No. 8 Rd in Richmond. 19.54 acre parcel extensively improved including a 1,020 sq.ft storefront, multiple barns/outbuildings, cattle pens, sizable concrete driveways with full semi-trailer access, large produce cooling facility, storage areas and 2 bonus single family homes (both tenanted). Sale is for property & buildings only. Inquire for full details about the possibility to also buy the turn-key, high-revenue producing agri-business, all existing equipment and the highly unique option to lease an additional 280+ acres of prime farmland. Zoning allows for a wide-variety of agri-businesses including beef, berries, potato, winery, craft brewery, etc.