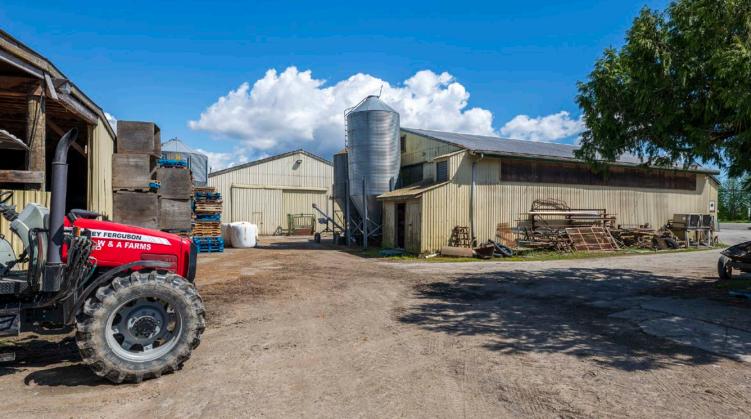

# 17731 Westminister Highway

Unbeatable, once-in-a-lifetime opportunity to purchase a multi-generational, family-owned, farm property at the prime corner of Westminster Hwy & No. 8 Rd in Richmond. 19.54 acre parcel extensively improved including a 1,020 sq.ft storefront, multiple barns/outbuildings, cattle pens, sizable concrete driveways with full semi-trailer access, large produce cooling facility, storage areas and 2 bonus single family homes (both tenanted). Sale is for property & buildings only. Inquire for full details about the possibility to also buy the turn-key, high-revenue producing agri-business, all existing equipment and the highly unique option to lease an additional 280+ acres of prime farmland. Zoning allows for a wide-variety of agri-businesses including beef, berries, potato, winery, craft brewery, etc.