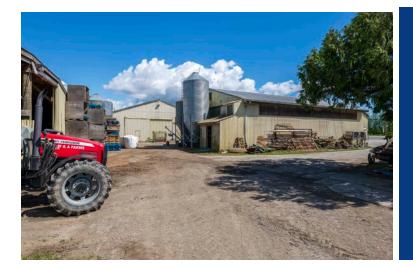

# 17731 Westminister Highway

Unbeatable, once-in-a-lifetime opportunity to purchase a multi-generational, family-owned, farm property at the prime corner of Westminster Hwy & No. 8 Rd in Richmond. 19.54 acre parcel extensively improved including a 1,020 sq.ft storefront, multiple barns/outbuildings, cattle pens, sizable concrete driveways with full semi-trailer access, large produce cooling facility, storage areas and 2 bonus single family homes (both tenanted). Sale is for property & buildings only. Inquire for full details about the possibility to also buy the turn-key, high-revenue producing agri-business, all existing equipment and the highly unique option to lease an additional 280+ acres of prime farmland. Zoning allows for a wide-variety of agri-businesses including beef, berries, potato, winery, craft brewery, etc.