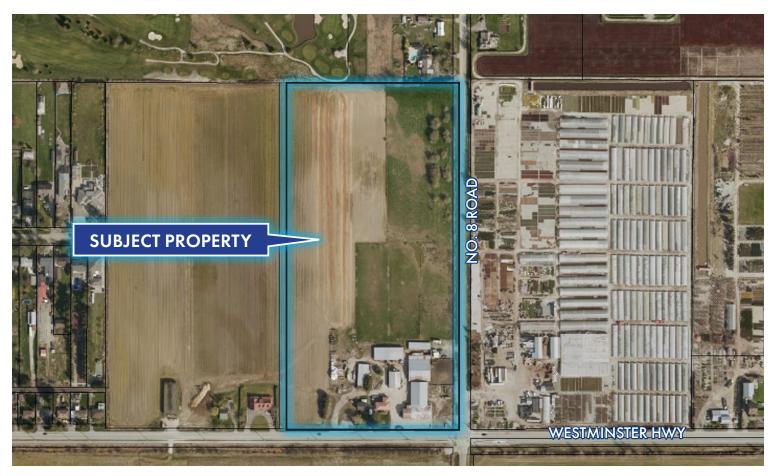

#### 20 ACRE FARM IN RICHMOND

# 17731 Westminister Highway

Unbeatable, once-in-a-lifetime opportunity to purchase a multi-generational, family-owned, farm property at the prime corner of Westminster Hwy & No. 8 Rd in Richmond. 19.54 acre parcel extensively improved including a 1,020 sq.ft storefront, multiple barns/outbuildings, cattle pens, sizable concrete driveways with full semi-trailer access, large produce cooling facility, storage areas and 2 bonus single family homes (both tenanted). Sale is for property & buildings only. Inquire for full details about the possibility to also buy the turn-key, high-revenue producing agri-business, all existing equipment and the highly unique option to lease an additional 280+ acres of prime farmland. Zoning allows for a wide-variety of agri-businesses including beef, berries, potato, winery, craft brewery, etc.

#### OFFERED AT: \$8,888,000

| Legal Description: | Block 4N Part1 E Part 2 SE Section 1 Range 5W Land District 36 |
|--------------------|----------------------------------------------------------------|
| PID:               | 013-063-634                                                    |
| Land Size:         | 19.54 Acres                                                    |
| Current Zoning:    | AG1                                                            |