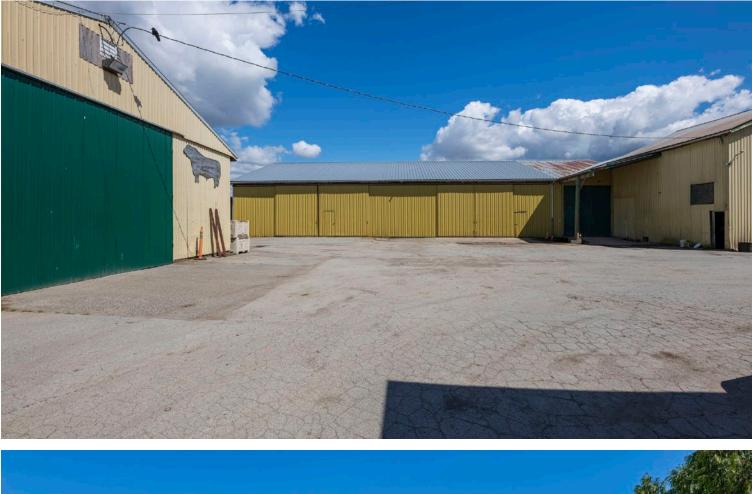

# 17731 Westminister Highway

Unbeatable, once-in-a-lifetime opportunity to purchase a multi-generational, family-owned, farm property at the prime corner of Westminster Hwy & No. 8 Rd in Richmond. 19.54 acre parcel extensively improved including a 1,020 sq.ft storefront, multiple barns/outbuildings, cattle pens, sizable concrete driveways with full semi-trailer access, large produce cooling facility, storage areas and 2 bonus single family homes (both tenanted). Sale is for property & buildings only. Inquire for full details about the possibility to also buy the turn-key, high-revenue producing agri-business, all existing equipment and the highly unique option to lease an additional 280+ acres of prime farmland. Zoning allows for a wide-variety of agri-businesses including beef, berries, potato, winery, craft brewery, etc.