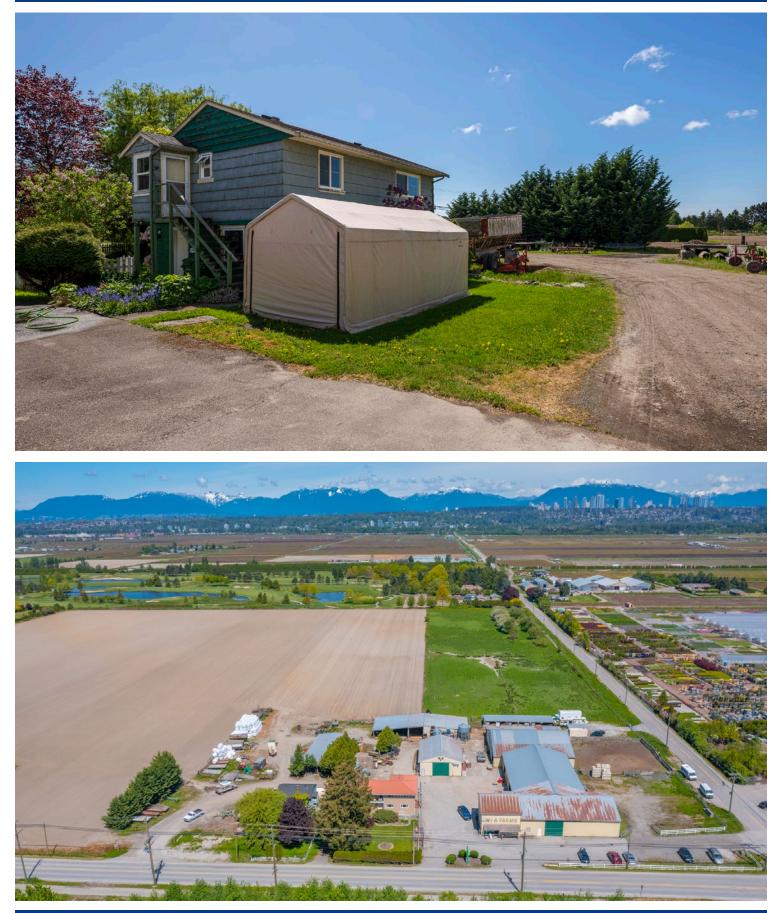

# 17731 Westminister Highway

Unbeatable, once-in-a-lifetime opportunity to purchase a multi-generational, family-owned, farm property at the prime corner of Westminster Hwy & No. 8 Rd in Richmond. 19.54 acre parcel extensively improved including a 1,020 sq.ft storefront, multiple barns/outbuildings, cattle pens, sizable concrete driveways with full semi-trailer access, large produce cooling facility, storage areas and 2 bonus single family homes (both tenanted). Sale is for property & buildings only. Inquire for full details about the possibility to also buy the turn-key, high-revenue producing agri-business, all existing equipment and the highly unique option to lease an additional 280+ acres of prime farmland. Zoning allows for a wide-variety of agri-businesses including beef, berries, potato, winery, craft brewery, etc.