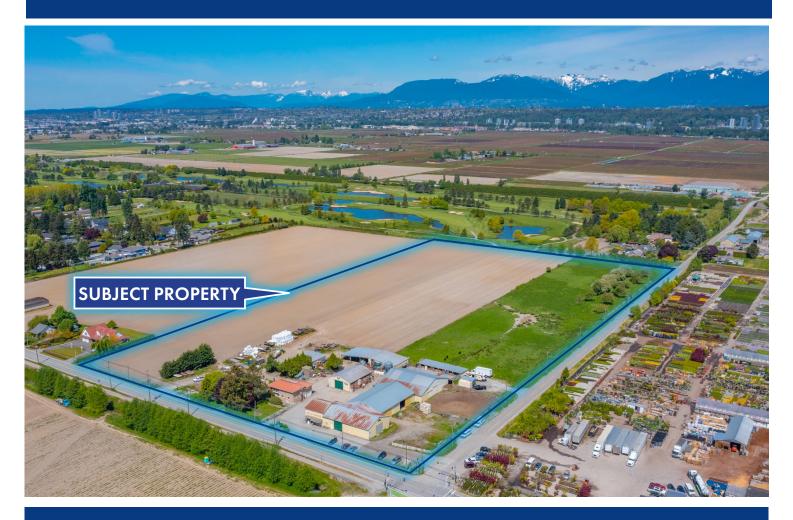

#### 20 ACRE FARM IN RICHMOND

# 17731 Westminister Highway

Unbeatable, once-in-a-lifetime opportunity to purchase a multi-generational, family-owned, farm property at the prime corner of Westminster Hwy & No. 8 Rd in Richmond. 19.54 acre parcel extensively improved including a 1,020 sq.ft storefront, multiple barns/outbuildings, cattle pens, sizable concrete driveways with full semi-trailer access, large produce cooling facility, storage areas and 2 bonus single family homes (both tenanted). Sale is for property & buildings only. Inquire for full details about the possibility to also buy the turn-key, high-revenue producing agri-business, all existing equipment and the highly unique option to lease an additional 280+ acres of prime farmland. Zoning allows for a wide-variety of agri-businesses including beef, berries, potato, winery, craft brewery, etc.

#### OFFERED AT: \$8,888,000

| Legal Description: | Block 4N Part1 E Part 2 SE Section 1 Range 5W Land District 36 |
|--------------------|----------------------------------------------------------------|
| PID:               | 013-063-634                                                    |
| Land Size:         | 19.54 Acres                                                    |
| Current Zoning:    | AG1                                                            |