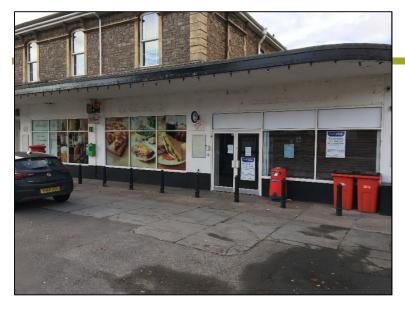

# Clevedon, 7-11 Bellevue Road, BS21 7NR

**LOCATION** 

The property is located in the seaside town of Clevedon on Bellevue Road and benefits from a prominent roadside position on a retail parade. It is approximately 13.4 miles west of Bristol and is surrounded by excellent public transport links.

# **DESCRIPTION**

The property comprises part of a larger two storey building of brick construction with a part pitched tiled roof and part flat roof. The unit comprises a wide ground floor retail with basement store/staff facilities. Other occupiers close by include Monmouthshire B.S and Barclays Bank with a mix of retailers along Alexandra road.