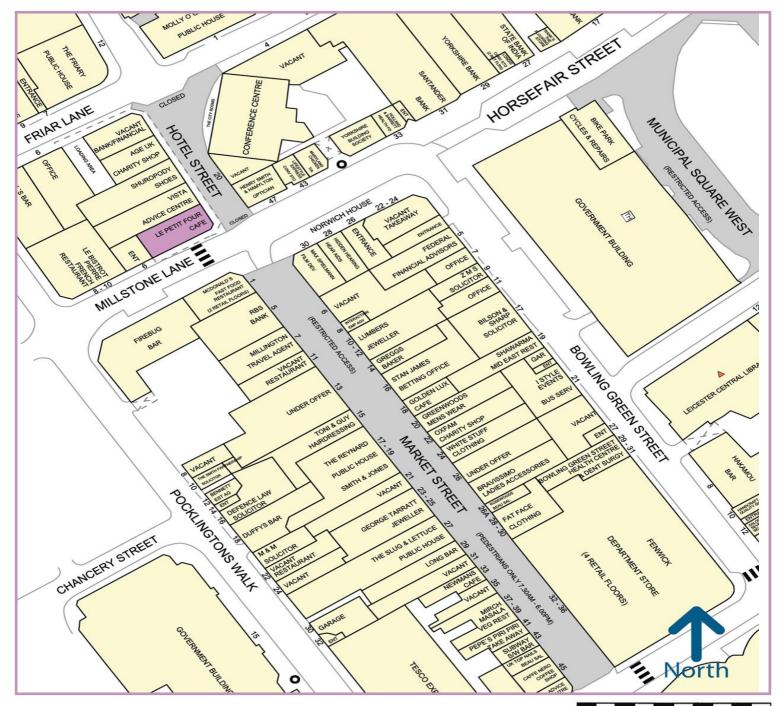

## LOCATION

The premises are located in a highly prominent corner position within the heart of Leicester city centre at the junction of Hotel Street / Market Street and Horsefair Street. There is substantial vehicular traffic with Horsefair Street being one of the primary bus routes into and out of the city centre. Footfall is generated from the business quarter of the city, students of De Montfort University and the premium shopping area of Market Street / St Martins. Nearby retailers include McDonalds, RBS, Max Spielmann and Shuropody.

## LEICESTER 21 HOTEL STREET

50 METRES