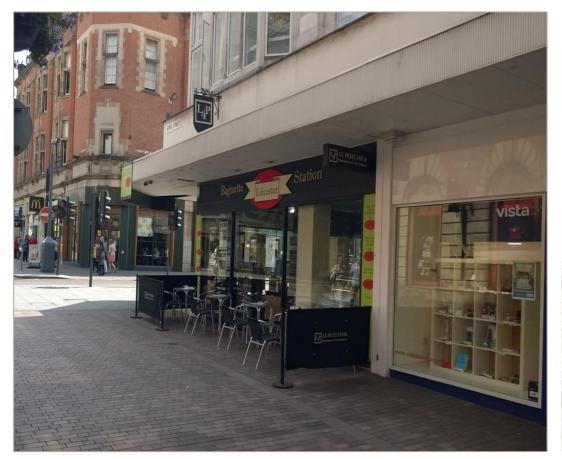

## LOCATION

The premises are located in a highly prominent corner position within the heart of Leicester city centre at the junction of Hotel Street / Market Street and Horsefair Street. There is substantial vehicular traffic with Horsefair Street being one of the primary bus routes into and out of the city centre. Footfall is generated from the business quarter of the city, students of De Montfort University and the premium shopping area of Market Street / St Martins. Nearby retailers include McDonalds, RBS, Max Spielmann and Shuropody.

## DESCRIPTION

The unit comprises a ground floor café / restaurant with full return frontage and a basement with storage and staff facilities.