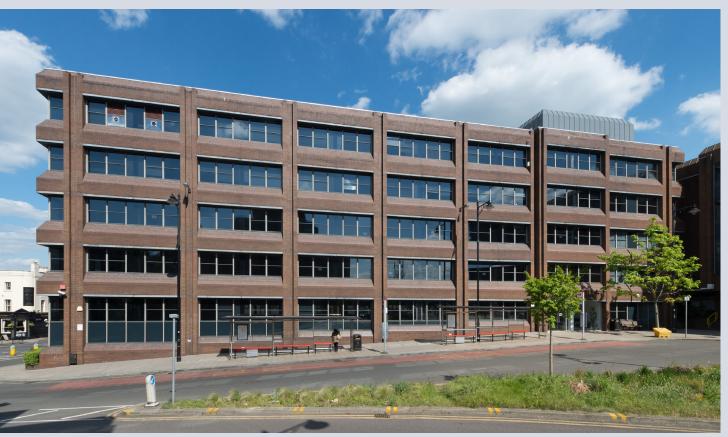

#### Description

Carew House comprises a six storey office building which was constructed in the mid 1980s & arranged on lower ground, ground and four upper floors.