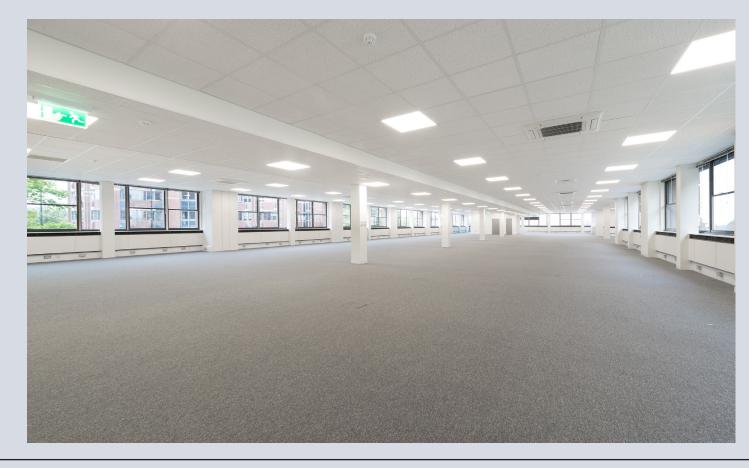

#### Description

Carew House comprises a six storey office building which was constructed in the mid 1980s & arranged on lower ground, ground and four upper floors.

#### **Floor Areas**

| Floor | sq ft | sq m  |
|-------|-------|-------|
| Third | 7,938 | 737.4 |
| Total | 7,938 | 737.4 |

(Approx net internal areas).