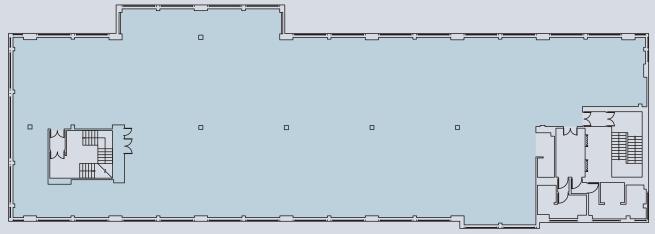

#### **Floor Areas**

| Floor | sq ft | sq m  |
|-------|-------|-------|
| Third | 7,938 | 737.4 |
| Total | 7,938 | 737.4 |

(Approx net internal areas).