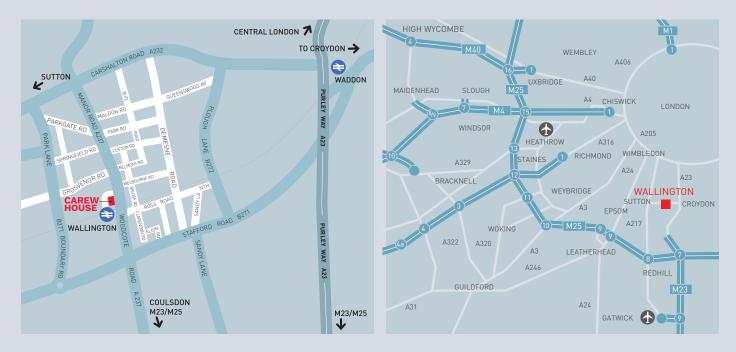

#### Location

Wallington is situated between Croydon and Sutton and is approximately 14 miles to the south of central London.

Access to the national motorway network is provided at the M25/M23 intersection (6 miles approx) with Gatwick and Heathrow Airports being 19 miles and 24 miles distant respectively.

Wallington train station provides direct services to both Victoria and London Bridge (35 mins), West Croydon and Sutton.

Carew House is situated adjacent to Wallington Station whilst all town centre amenities are within a short walk including Sainsbury's, Tesco, WH Smith, Boots and Pizza Express.

#### By Road

| Croydon              | 3 miles   |
|----------------------|-----------|
| M25/M23 intersection | 5.5 miles |
| Central London       | 10 miles  |
| Gatwick Airport      | 19 miles  |
| Heathrow Airport     | 24 miles  |

#### By Rail

| West Croydon    | 6 mins  |
|-----------------|---------|
| Sutton          | 6 mins  |
| London Victoria | 35 mins |
| London Bridge   | 35 mins |
|                 |         |