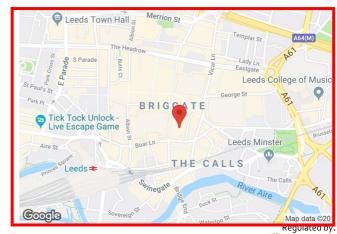

# Unit 2, Central Arcade Central Road, Leeds, LS1 6DH Retail Unit to Let in Busy Shopping Location

**AREA:** 189 sq.ft (18 sq.m) approx. | **RENT:** £16,000 PAX

#### **LOCATION:**

The premises form part of the refurbished Central Arcade which sits directly opposite the Briggate entrance to Land Securities' one million square foot flagship Trinity Leeds Shopping Centre, where the tenant line-up includes Top Man/ Top Shop, River Island, Hollister, Apple, Primark and Next. Retail uses within this two-tier Arcade include men and ladies fashion, gifts and beauty treatments.