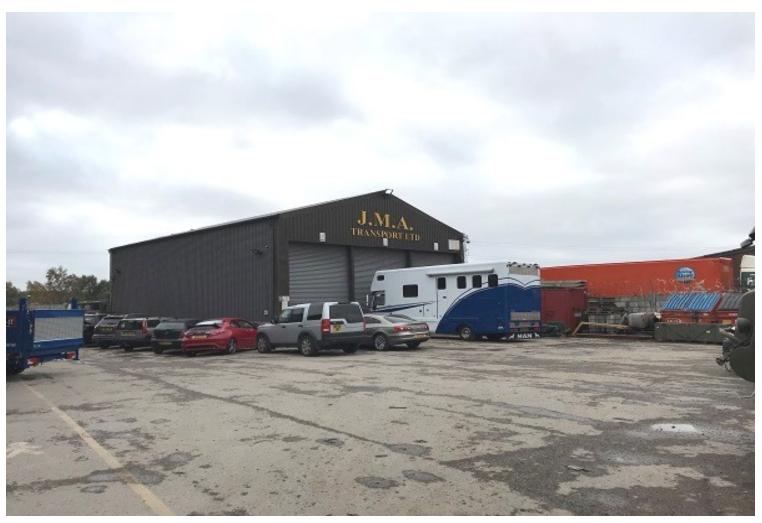

# INDUSTRIAL DISTRIBUTION/HAULAGE YARD 1,086.9 SQ M (11,699 SQ FT)

## FOR SALE

UNIT 12A THE MEDEX CENTRE LYON ROAD KEARSLEY BOLTON BL4 8HS

- Ideal for haulage and distribution purposes
- Located within 1 mile of junction 3 of M61
- Approximately 0.812 acre site (35,397 sq ft)
- Eaves height 5.75m
- 3-phase power supply
- Office accommodation
- Vehicle inspection pit
- Built-in weighbridge (not operational)
- Vacant possession of whole available on completion
- Freehold premises

#### DESCRIPTION

The site is approximately 0.812 acres in size and benefits from being fully enclosed. There are two buildings comprising a workshop and warehouse. Access is gained via electric gates.

The workshop is of steel portal frame construction with profile steel cladding to all elevations and roof, with internal blockwork to a height of about 1.4m. The workshop is accessed via a full width loading door comprising of 3 sections each 4m wide. The eaves height is 5.75m. There is a vehicle inspection pit.