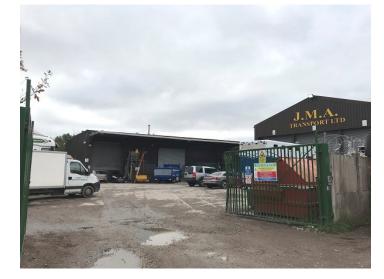

#### DESCRIPTION

The site is approximately 0.812 acres in size and benefits from being fully enclosed. There are two buildings comprising a workshop and warehouse. Access is gained via electric gates.

The workshop is of steel portal frame construction with profile steel cladding to all elevations and roof, with internal blockwork to a height of about 1.4m. The workshop is accessed via a full width loading door comprising of 3 sections each 4m wide. The eaves height is 5.75m. There is a vehicle inspection pit.

The warehouse accommodation is of a steel post and truss construction, with new profile sheet cladding to the elevations and roof. The unit benefits from 5m eaves and a roof height of 6.4m. Office accommodation wraps around the front and side elevations, with a small mezzanine area above the office space within the warehouse providing private offices and training room. There are two access points to the warehouse, one roller shutter and the other being steel doors.