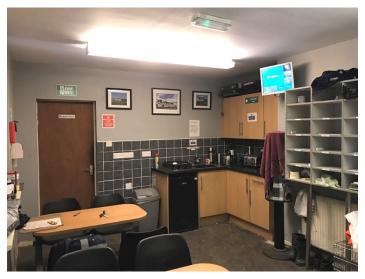

The warehouse accommodation is of a steel post and truss construction, with new profile sheet cladding to the elevations and roof. The unit benefits from 5m eaves and a roof height of 6.4m. Office accommodation wraps around the front and side elevations, with a small mezzanine area above the office space within the warehouse providing private offices and training room. There are two access points to the warehouse, one roller shutter and the other being steel doors.