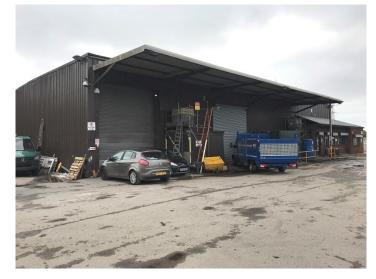

#### DESCRIPTION

The site is approximately 0.812 acres in size and benefits from being fully enclosed. There are two buildings comprising a workshop and warehouse. Access is gained via electric gates.

The workshop is of steel portal frame construction with profile steel cladding to all elevations and roof, with internal blockwork to a height of about 1.4m. The workshop is accessed via a full width loading door comprising of 3 sections each 4m wide. The eaves height is 5.75m. There is a vehicle inspection pit.

The warehouse accommodation is of a steel post and truss construction, with new profile sheet cladding to the elevations and roof. The unit benefits from 5m eaves and a roof height of 6.4m. Office accommodation wraps around the front and side elevations, with a small mezzanine area above the office space within the warehouse providing private offices and training room. There are two access points to the warehouse, one roller shutter and the other being steel doors.