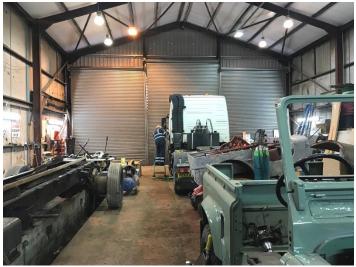

#### DESCRIPTION

The site is approximately 0.812 acres in size and benefits from being fully enclosed. There are two buildings comprising a workshop and warehouse. Access is gained via electric gates.

The workshop is of steel portal frame construction with profile steel cladding to all elevations and roof, with internal blockwork to a height of about 1.4m. The workshop is accessed via a full width loading door comprising of 3 sections each 4m wide. The eaves height is 5.75m. There is a vehicle inspection pit.

The warehouse accommodation is of a steel post and truss construction, with new profile sheet cladding to the elevations and roof. The unit benefits from 5m eaves and a roof height of 6.4m. Office accommodation wraps around the front and side elevations, with a small mezzanine area above the office space within the warehouse providing private offices and training room. There are two access points to the warehouse, one roller shutter and the other being steel doors.