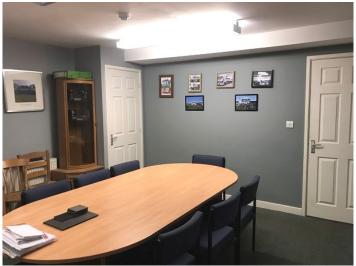

The warehouse accommodation is of a steel post and truss construction, with new profile sheet cladding to the elevations and roof. The unit benefits from 5m eaves and a roof height of 6.4m. Office accommodation wraps around the front and side elevations, with a small mezzanine area above the office space within the warehouse providing private offices and training room. There are two access points to the warehouse, one roller shutter and the other being steel doors.