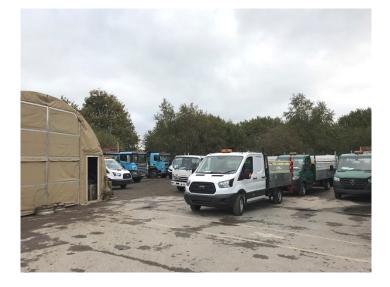

#### DESCRIPTION

The site is approximately 0.812 acres in size and benefits from being fully enclosed. There are two buildings comprising a workshop and warehouse. Access is gained via electric gates.

The workshop is of steel portal frame construction with profile steel cladding to all elevations and roof, with internal blockwork to a height of about 1.4m. The workshop is accessed via a full width loading door comprising of 3 sections each 4m wide. The eaves height is 5.75m. There is a vehicle inspection pit.

### USE

General industrial and distribution (presently a Haulage yard).