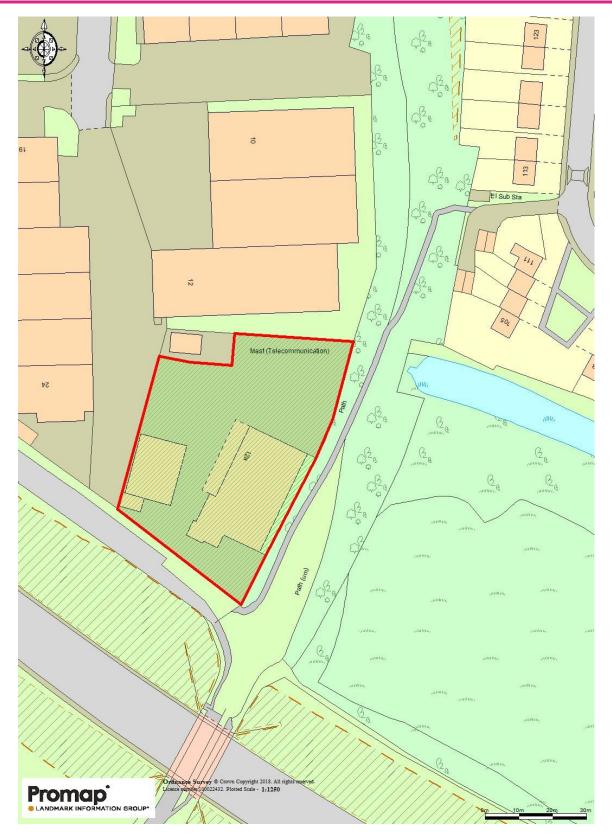

## LOCATION

The subject property is located on the established and popular Lyon Industrial Estate, Kearsley, approximately 9 miles from Manchester City Centre and 3 miles from Bolton town centre. The location provides excellent and convenient motorway access to the M61 at Junction 3, which provides onward connections to the M60 Manchester Orbital motorway and the M6.

#### DESCRIPTION

The site is approximately 0.812 acres in size and benefits from being fully enclosed. There are two buildings comprising a workshop and warehouse. Access is gained via electric gates.

The workshop is of steel portal frame construction with profile steel cladding to all elevations and roof, with internal blockwork to a height of about 1.4m. The workshop is accessed via a full width loading door comprising of 3 sections each 4m wide. The eaves height is 5.75m. There is a vehicle inspection pit.

Total site area of approximately 0.812 acres / 35,397 sq ft.