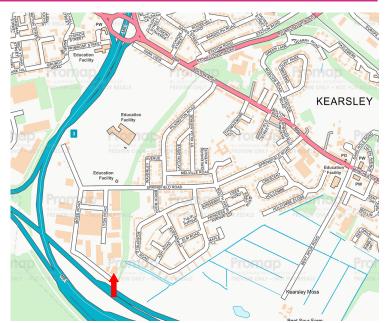

## LOCATION

The subject property is located on the established and popular Lyon Industrial Estate, Kearsley, approximately 9 miles from Manchester City Centre and 3 miles from Bolton town centre. The location provides excellent and convenient motorway access to the M61 at Junction 3, which provides onward connections to the M60 Manchester Orbital motorway and the M6.