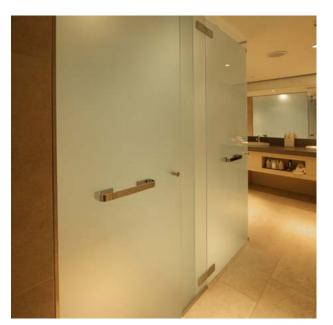

A central reception area at the entrance to the demise leads on to a relaxation space and waiting room. The male and female changing rooms are situated centrally with access to both swimming and treatment facilities.