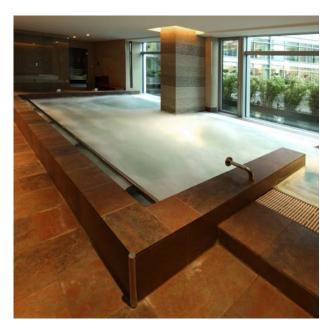

The space benefits from multiple treatment rooms, two steam rooms, a sauna and relaxation and swimming pools. There is also an extensive terrace which wraps around the property providing several external spaces for relaxation in the warmer months.