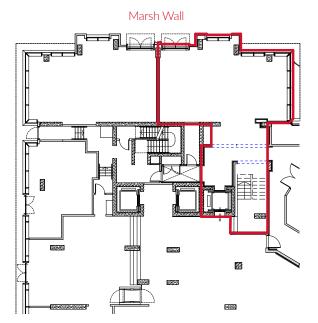

## Floor plans

The property is currently accessed internally via the entrance lobby for the residential apartments. The landlord has proposed an optional new self-contained double height entrance on the Ground Floor with frontage directly onto Marsh Wall.

### **Floor Areas**

The property currently extends to 8,361 sq ft / 777 sq m.

With the propsed ground floor dedicated entrance the property would extend to:

**Ground** 1,152 sq ft / 107sq m

**First** 8,361 sq ft / 777 sq m

**Total** 9,513 sq ft / 884 sq m

Ground floor plan (optional street entrance)

For indicative purposes only. Please download the PDF floorplan from www.fleurets.com to see more detail.