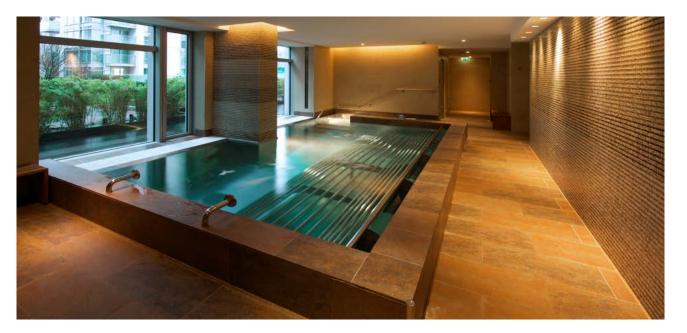

The space benefits from multiple treatment rooms, two steam rooms, a sauna and relaxation and swimming pools. There is also an extensive terrace which wraps around the property providing several external spaces for relaxation in the warmer months.

#### File Ref: X-XXXXX

The Spa unit at Pan Peninsula was previously operated under the 'Six Senses' brand and was fitted out at significant expense to the Landlord and to an extremely high standard throughout.