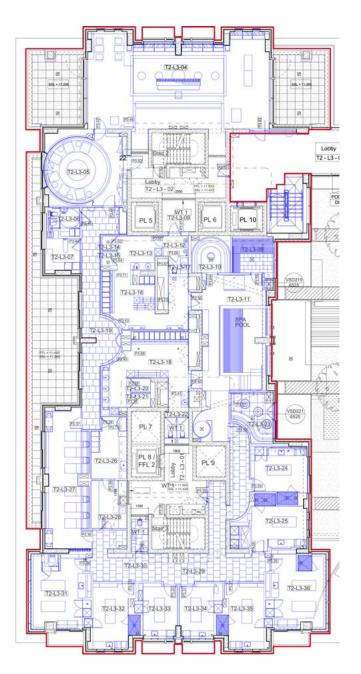

## Floor plans

The property is currently accessed internally via the entrance lobby for the residential apartments. The landlord has proposed an optional new self-contained double height entrance on the Ground Floor with frontage directly onto Marsh Wall.

### **Floor Areas**

The property currently extends to 8,361 sq ft / 777 sq m.

With the propsed ground floor dedicated entrance the property would extend to:

**Ground** 1,152 sq ft / 107sq m

**First** 8,361 sq ft / 777 sq m

**Total** 9,513 sq ft / 884 sq m

Ground floor plan (optional street entrance)

For indicative purposes only. Please download the PDF floorplan from www.fleurets.com to see more detail.