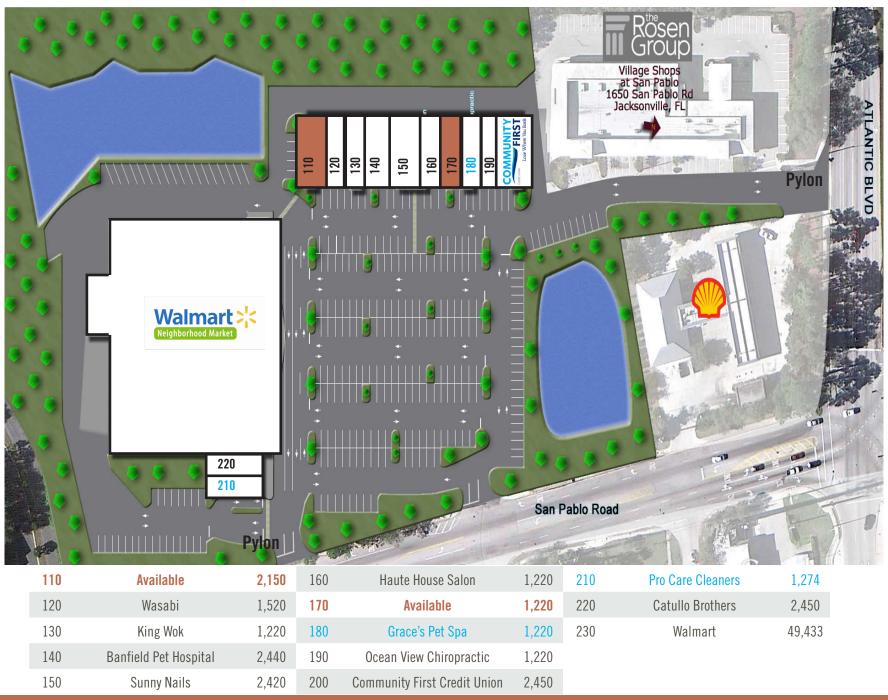

# VILLAGE SHOPPES AT SAN PABLO

13474 Atlantic Blvd., Jacksonville, FL 32224 **RETAIL SPACE FOR LEASE** 

- Dominant Walmart Neighborhood Market anchored shopping center in the West Intercoastal submarket with nearby retailers including Fresh Market and Publix
- Strategically located on the SW corner of the Atlantic Blvd and San Pablo Road intersection (70,000+ VPD)
- Ease of access and pylon signage availability on both Atlantic Blvd and San Pablo Road
- Site has close proximity to over 1,520 multifamily units and is adjacent to
  The Woods & Queens Harbor Yacht & Country Club with 1,700 + luxury single
  family homes