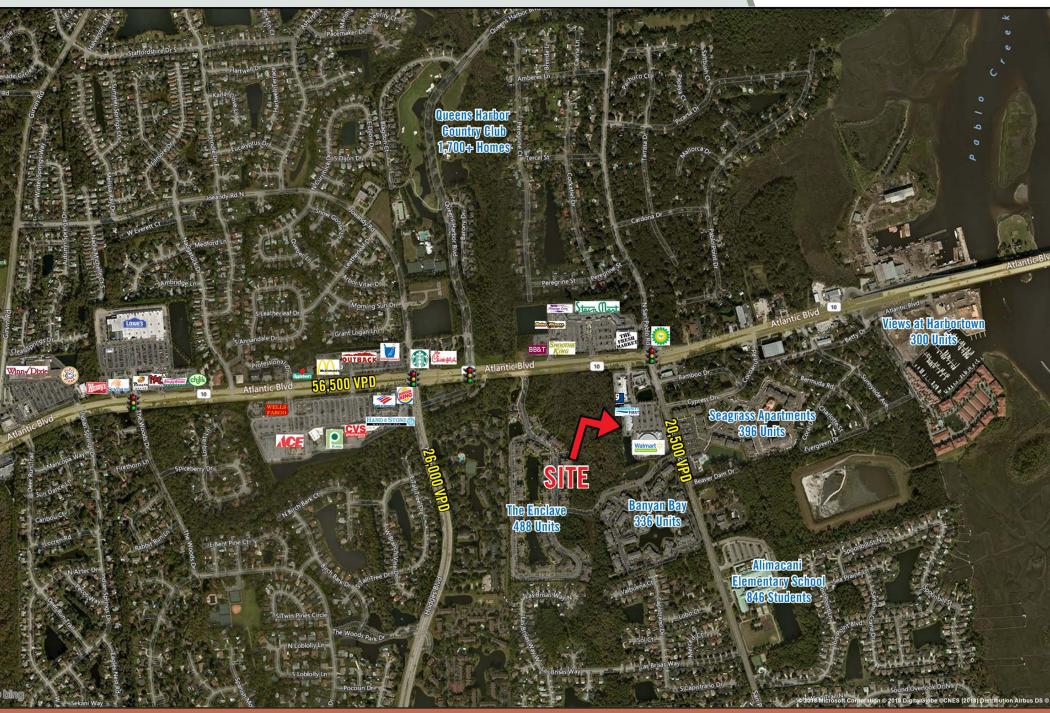

# VILLAGE SHOPPES AT SAN PABLO

13474 Atlantic Blvd., Jacksonville, FL 32224 **RETAIL SPACE FOR LEASE** 

- Dominant Walmart Neighborhood Market anchored shopping center in the West Intercoastal submarket with nearby retailers including Fresh Market and Publix
- Strategically located on the SW corner of the Atlantic Blvd and San Pablo Road intersection (70,000+ VPD)
- Ease of access and pylon signage availability on both Atlantic Blvd and San Pablo Road
- Site has close proximity to over 1,520 multifamily units and is adjacent to
  The Woods & Queens Harbor Yacht & Country Club with 1,700 + luxury single
  family homes

## **DAILY TRAFFIC COUNTS**

Atlantic Blvd. 56,5 San Pablo Rd. 20.5

56,500 VPD 20,500 VPD

Carrie.Smith@FranklinSt.com