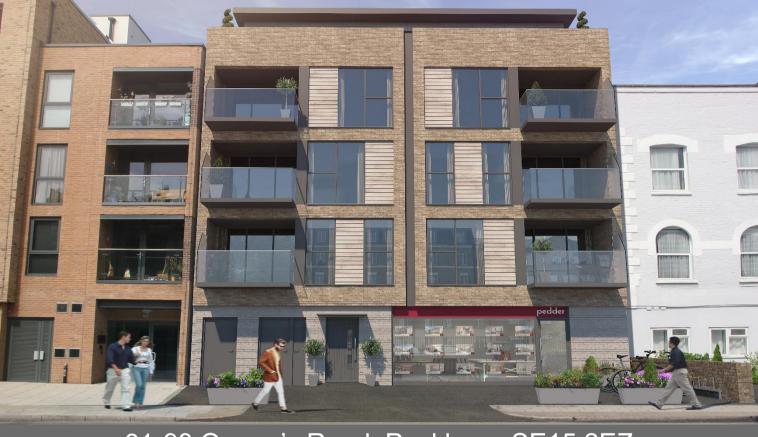

### 91-93 Queen's Road, Peckham, SE15 2EZ

#### **Description**

The property comprises of a ground commercial unit forming part of a new development.

Pedder Property Sales Ltd have recently signed a new 15 year FRI lease on the ground floor commercial unit (within L&T Act 1954). Upwards only rent reviews every 5 years.

Pedder are a strong performing South East London estate agent with 10 offices (including Queen's Road).

#### **Accommodation**

Frontage: c. 7.6m

Ground GIA: 200 Sq M (2,152 Sq Ft) **Total GIA:** 200 Sq M (2,152 Sq Ft)