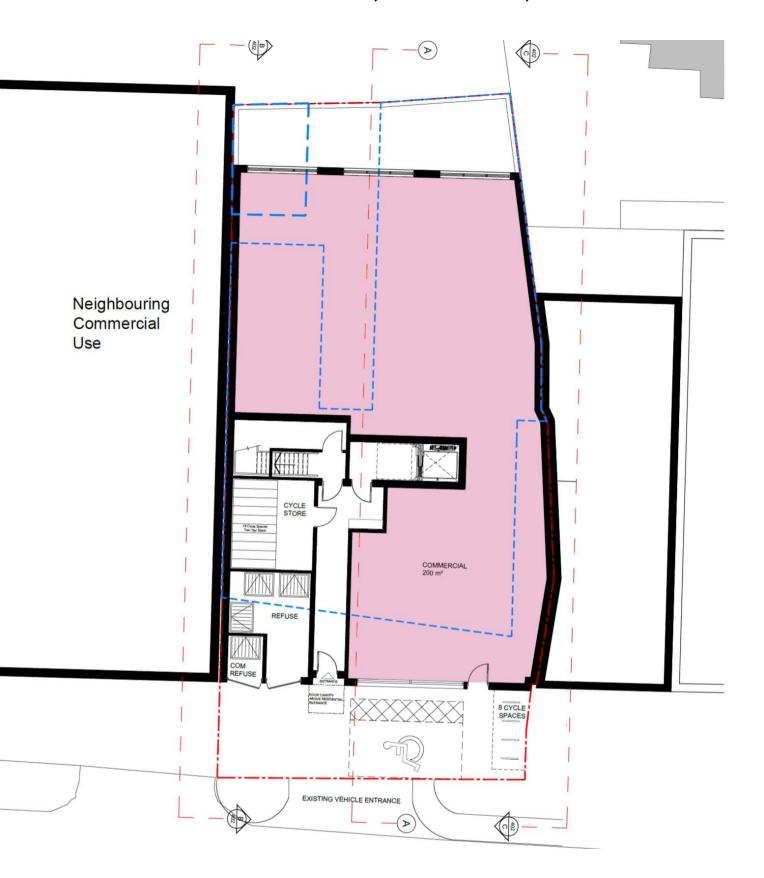

#### **Description**

The property comprises of a ground commercial unit forming part of a new development.

Pedder Property Sales Ltd have recently signed a new 15 year FRI lease on the ground floor commercial unit (within L&T Act 1954). Upwards only rent reviews every 5 years.

#### **Accommodation**

Frontage: c. 7.6m

Ground GIA: 200 Sq M (2,152 Sq Ft) **Total GIA:** 200 Sq M (2,152 Sq Ft)