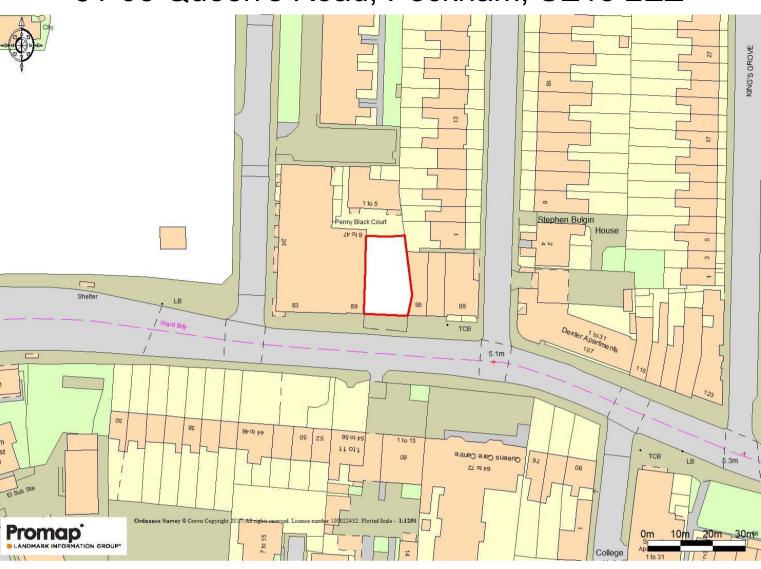

#### Location

The property is situated on the North side of Queen's Road, close to the junction with Carlton Grove. The property occupies a primary position within a parade of mixed uses, directly neighbouring Sainsbury's. Other local neighbours include Tesco Express and Blackbird Bakery. Queen's Road Peckham Station is located a 3 minute walk away connecting London Bridge via mainline rail services and also the London Overground Line. The location is serviced by a number of bus routes from stops on the road.

## 91-93 Queen's Road, Peckham, SE15 2EZ