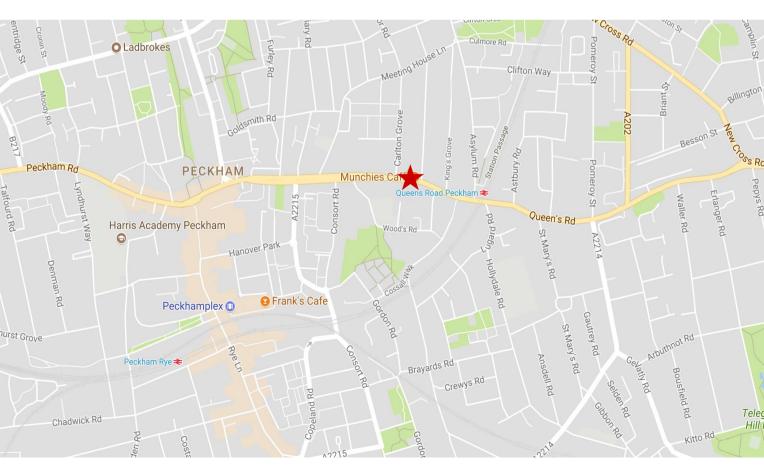

#### Location

The property is situated on the North side of Queen's Road, close to the junction with Carlton Grove. The property occupies a primary position within a parade of mixed uses, directly neighbouring Sainsbury's. Other local neighbours include Tesco Express and Blackbird Bakery. Queen's Road Peckham Station is located a 3 minute walk away connecting London Bridge via mainline rail services and also the London Overground Line. The location is serviced by a number of bus routes from stops on the road.

## 91-93 Queen's Road, Peckham, SE15 2EZ