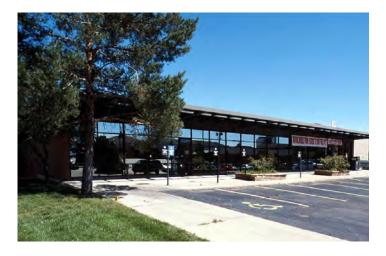

# Prime Office/Retail Off Colorado

#### **PROPERTY DESCRIPTION & AMENITIES**

- Ground level walk-up office/ retail
- Easy access to I-25 and Downtown Denver
- Very walkable and in close proximity to hotels, restaurants, and retail

# **BUILDING DETAILS: ANNEX ON EXPOSITION**

| Address:              | 3915 E. Exposition Ave |
|-----------------------|------------------------|
| City:                 | Denver                 |
| County:               | Denver                 |
| Building Size:        | 12,000 SF              |
| # of Floors:          | 2                      |
| Approx. Floor Plate:  | 6,000 SF               |
| Year of Construction: | 1982                   |
| Owner:                | KEW Realty Corp.       |
| Parking:              | 3.33:1000              |
|                       |                        |