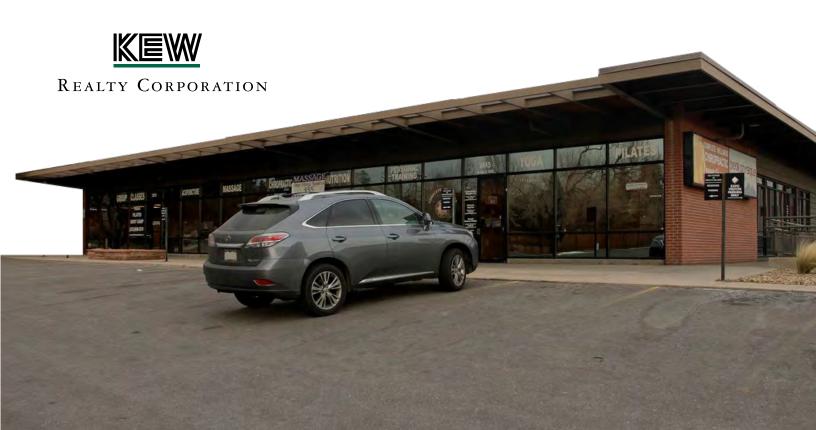

#### **PROPERTY DESCRIPTION & AMENITIES**

- Ground level walk-up office/ retail
- Easy access to I-25 and Downtown Denver
- Very walkable and in close proximity to hotels, restaurants, and retail

### AVAILABILITY

Suite Square Footage

Rate (Full Service Gross)

300 3,704

\$25.00/SF

Details

Ground level, walk-up office/retail space near Colorado Blvd., building signage, reserved parking near front door, storage space available.