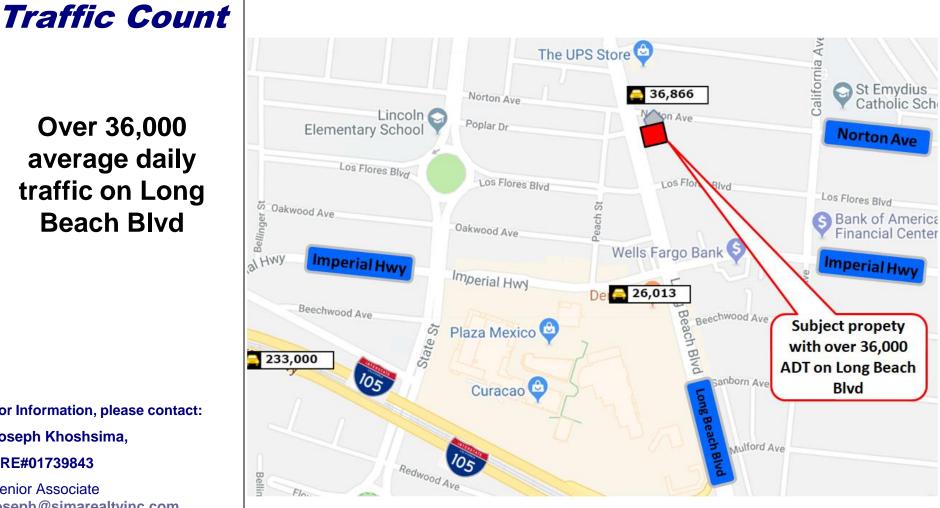

# Over 36,000 average daily traffic on Long **Beach Blvd**

For Information, please contact: Joseph Khoshsima,

DRE#01739843

Senior Associate joseph@simarealtyinc.com

Direct: (213) 675-9775

8746 Holloway Dr

West Hollywood, CA 90069

#### AREA DESCRIPTION

- North of Plaza Mexico
- South of Norton Plaza
- Across from Oakwood Plaza & new Auto Zone
- Close to freeway 105 entrance and exit
- High Traffic volume area
- Over 41,000 day time population in 1 mile