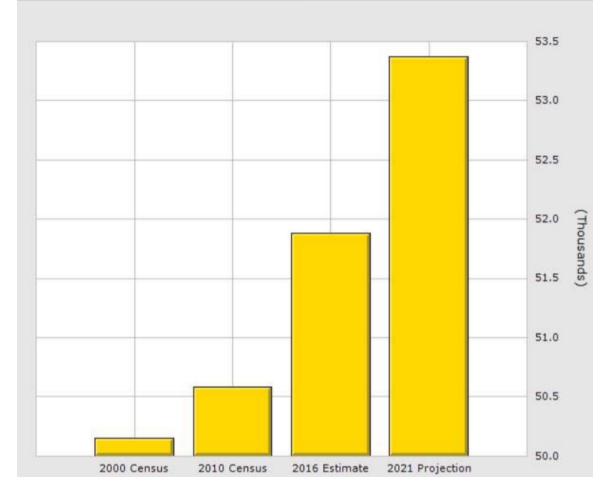

# **DEMOGRAPHICS** *Population*

### **Population for 1 Mile Radius**

11026 Long Beach Blvd, Lynwood, CA 90262