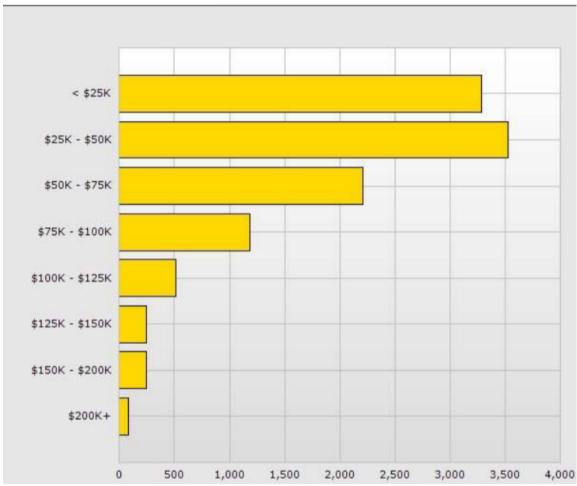

# 11026 Long Beach Blvd

# **DEMOGRAPHICS** Households by Income for 1 Mile Radius 11026 Long Beach Blvd, Lynwood, CA 90262 Households by Income < \$25K \$25K - \$50K \$50K - \$75K \$75K - \$100K \$100K - \$125K \$125K - \$150K \$150K - \$200K \$200K+ 0 500 1,000 1,500 2,000