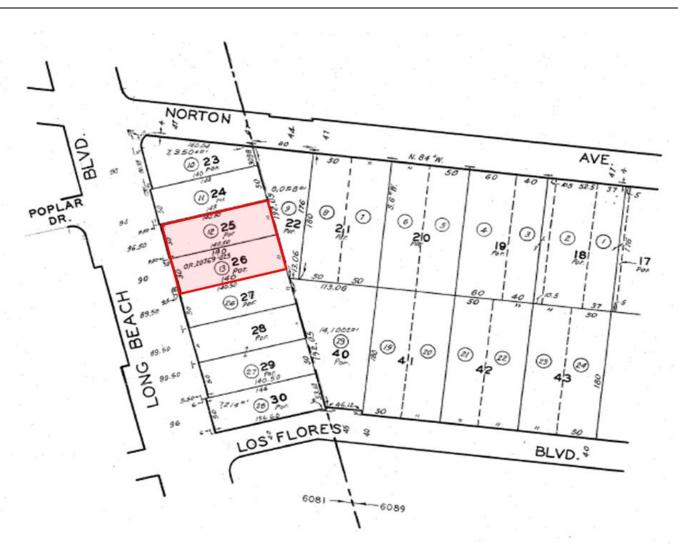

# Approximately 14,000 sqft of Land for sale or build to suit

Site Plan

#### APN # 6191-008-012

**& 013** 

For Information, please contact: Joseph Khoshsima,

DRE#01739843

Senior Associate joseph@simarealtyinc.com

Direct: (213) 675-9775

8746 Holloway Dr

West Hollywood, CA 90069