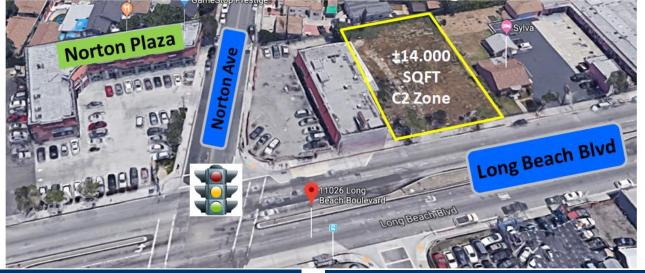

#### 11026 Long Beach Blvd

**Commercial Land** "Mix Use" "Retail" "Apartment" **GREAT LOCATION** North of Plaza Mexico Across from Oakwood Plaza South of Norton Plaza **Heavy Traffic Volume** 

For Information, please contact: Joseph Khoshsima,

#### AREA DESCRIPTION

- North of Plaza Mexico
- South of Norton Plaza
- Across from Oakwood Plaza & new Auto Zone
- Close to freeway 105 entrance and exit
- High Traffic volume area
- Over 41,000 day time population in 1 mile

# AREA MAP

- In the immediate area of:
- Freeway 105
- Plaza Mexico
- Oakwood Plaza
- Norton Plaza
- •St Francis Medical Center Asking Price: \$799,000 \$57/sqft

For Information, please contact: Joseph Khoshsima, DRE#01739843