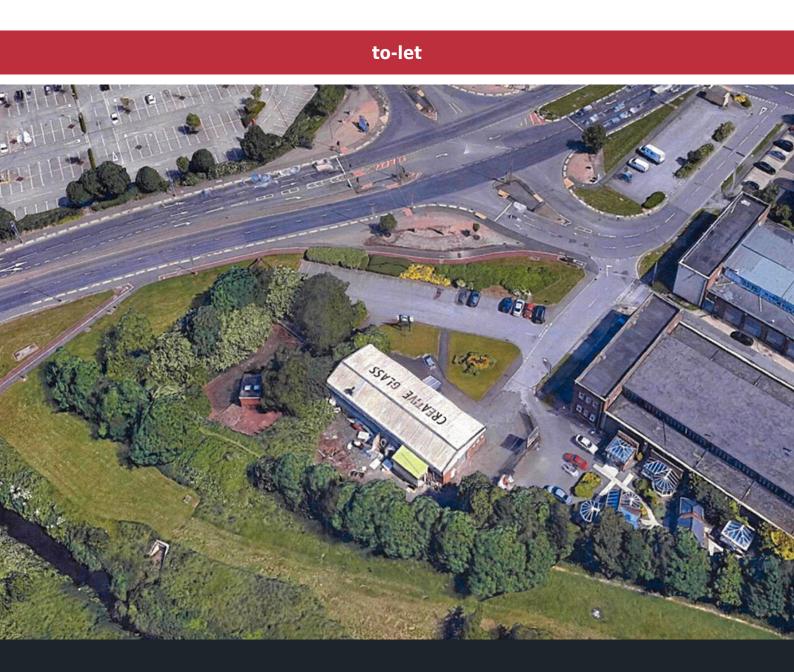

### Description

Extremely prominent showroom on Portrack Lane, at the traffic lights junction to B & Q, Furniture Village, Go Outdoors, McDonalds, Oak Furniture Land, Screwfix etc. Close to Dunelm and Dream Beds.

As can be seen from the aerial photograph this is a very high profile location.

The building has been in the same ownership for many years trading as Creative Glass. It is a small showroom which has been adapted for the occupier with a central entrance, showroom accommodation, office accommodation and storage/manufacturing space. The layout can be adapted to suit the purposes of the next occupier due to the framed nature of the building.

Car parking provision is available to the front and there is space for more parking at the rear