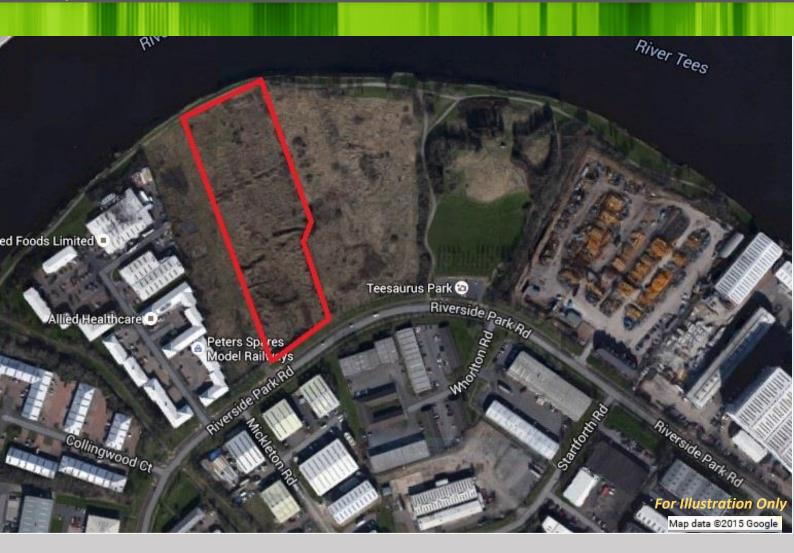

# **Potential Development Land**

Riverside Park Road, Middlesbrough TS2 1RT

Established Business Park Location

River Tees Frontage

Accessed via Riverside Park Road

Freehold

• Approx. 2.3 Ha (5.7 Acres)

Contact: Tim Carter

### LOCATION / DESCRIPTION

Riverside Park is one of Teesside's premier business locations situated close to Middlesbrough Town Centre and adjacent to the A66(T) which provides direct access to the A19(T) and A1(M) and the region's road network beyond.

The site is accessed directly from Riverside Park Road with frontage to the River Tees and sits in close proximity to a number of industrial, office and trade related uses.