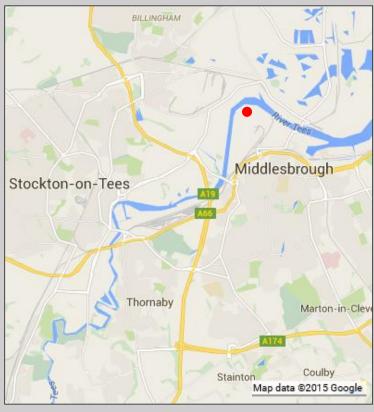

### LOCATION / DESCRIPTION

Riverside Park is one of Teesside's premier business locations situated close to Middlesbrough Town Centre and adjacent to the A66(T) which provides direct access to the A19(T) and A1(M) and the region's road network beyond.

Teesside is home to the largest integrated chemical complex in the UK and second largest in Western Europe in terms of manufacturing capacity, whilst Teesport, 10 miles to the east, is one of the largest ports in the UK and within the top 10 in Europe.