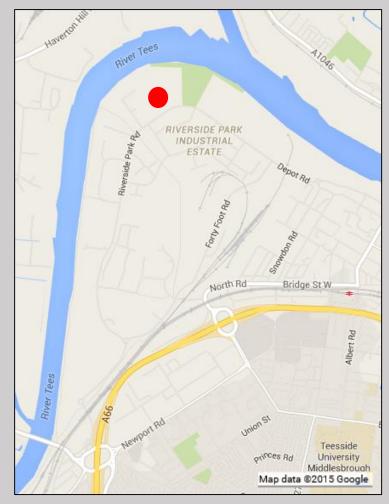

### LOCATION / DESCRIPTION

Riverside Park is one of Teesside's premier business locations situated close to Middlesbrough Town Centre and adjacent to the A66(T) which provides direct access to the A19(T) and A1(M) and the region's road network beyond.

The site is accessed directly from Riverside Park Road with frontage to the River Tees and sits in close proximity to a number of industrial, office and trade related uses.