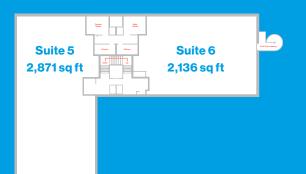

## Building 11, Suites 5 & 6

Description

**Building 11, Suites 5 & 6** 

**Specification** 

Terms
Site Plan
Location
Gallery

Suites 5 & 6, Second Floor

 Suite 5
 2,871 sq ft

 Suite 6
 2,136 sq ft