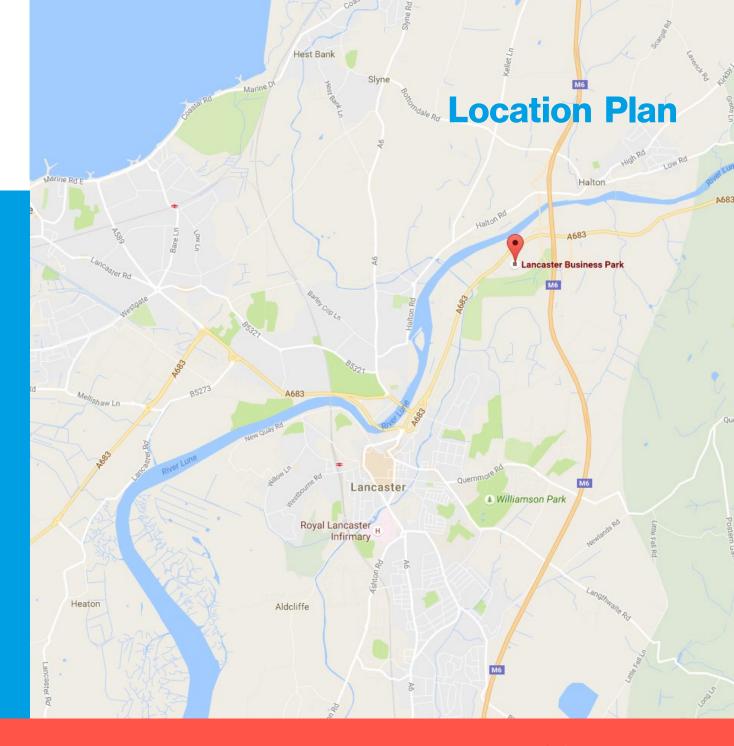

# **Lancaster Business Park**

Description
Specification
Terms
Site Plan
Location
Gallery
Enquiries

Located in an extremely prominent position, immediately adjacent to Junction 34 of the M6 motorway.

Lancaster Business Park
Caton Road
Lancaster
LA1 3RQ

Lancaster Business Park offers a range of office suites and buildings, located in an extremely prominent position, immediately adjacent to Junction 34 of the M6 motorway and the new Lancaster Park and Ride.

The buildings are set in well landscaped surroundings and have dedicated car parking offering occupiers a high profile position off Caton Road, Lancaster.