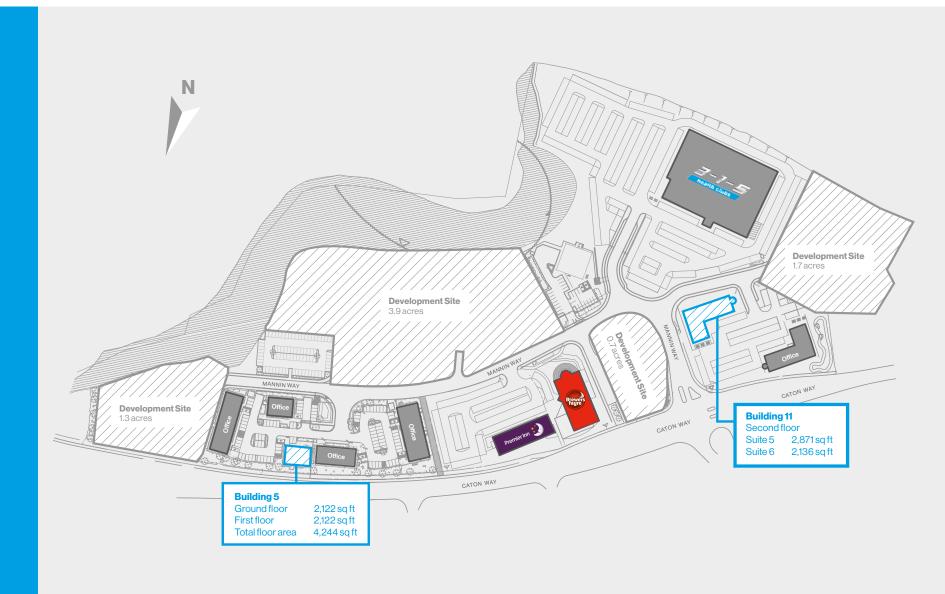

## **Site Plan**

Home
Description
Specification
Terms
Site Plan
Location
Gallery
Enquiries

**Need more info? Get in touch** 

bme Building 5

Description

**Specification** 

Site Plan Location

Gallery Enquiries

Ground floor 2,122 sq ft
First floor 2,122 sq ft

Total Floor Area 4,244 sq ft

## Building 11, Suites 5 & 6

Description

**Building 11, Suites 5 & 6** 

**Specification** 

Terms
Site Plan
Location
Gallery

Suites 5 & 6, Second Floor

 Suite 5
 2,871 sq ft

 Suite 6
 2,136 sq ft