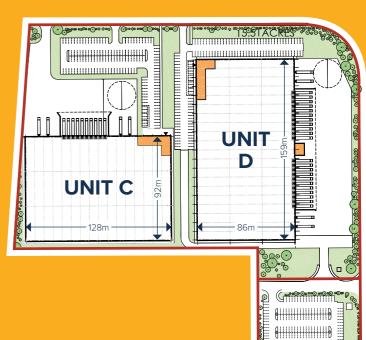

#### **ALTERNATIVE LAYOUTS**

#### **UNIT C**

- GIA 130,000 sq ft
- Car Parking 154 spaces(inc. 6 Nr. accessible spaces)
- Service Yard depth 50m
- 10 Loading Docks
  - + 4 Level Access Loading

#### **UNIT D**

- GIA 150,000 sq ft
- Car Parking 139 spaces(inc. 10 Nr. accessible spaces)
- Service Yard depth 50m
- 22 Loading Docks
- + 4 Level Access Loading