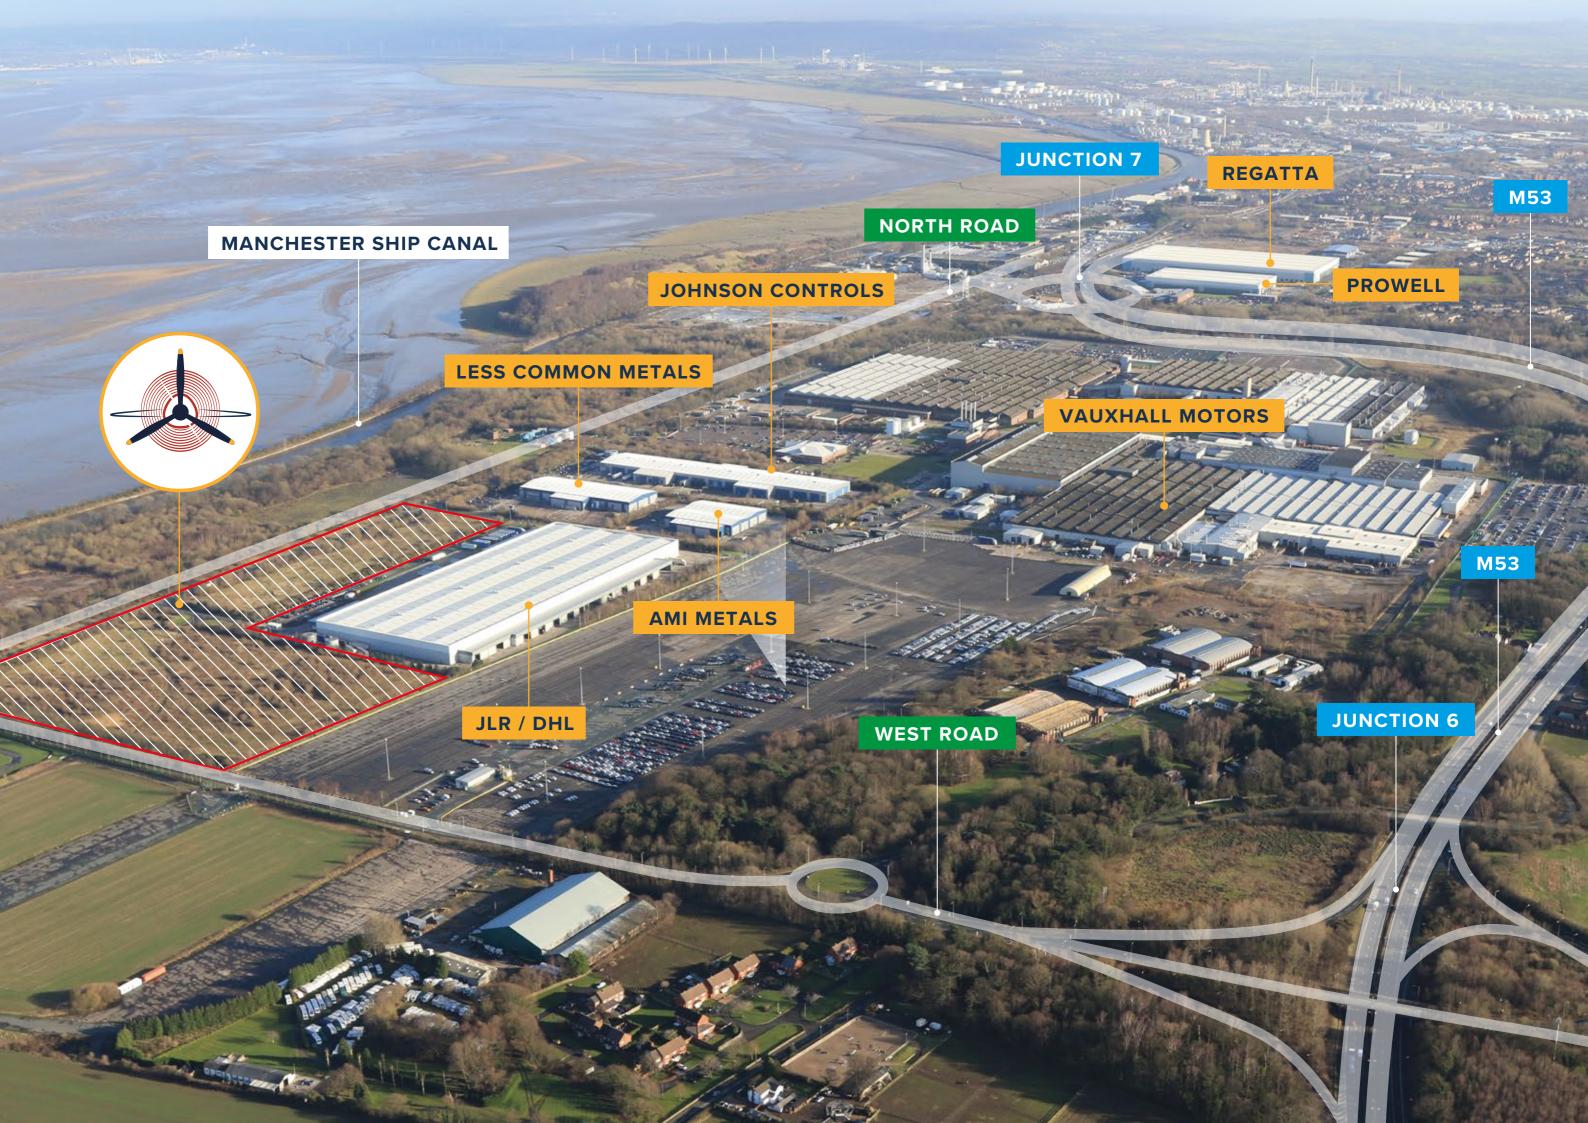

g

# 

#### **STREAMLINED PLANNING**

AVIATOR is subject to a Local Development Order, which grants prior planning consent for B1/B2/B8 developments of up to 1 million square feet and up to 25m building height. Detailed plans of proposed developments are submitted to the local authority for final approval prior to construction. There is no planning fee and no statutory consultation period. If occupiers have a specific requirement in terms of building size or configuration this can be accommodated within the LDO process.

#### **ENTERPRISE ZONE**

AVIATOR has Enterprise Zone status within the Cheshire Science Corridor. Occupiers can claim 100% Enhanced Capital Allowances against qualifying plant and expenditure in their first year of occupation up to 2024.



cheshiresciencecorridorez.com





#### **ALL ENQUIRIES**

Knight Frank

0161 833 0023

KnightFrank.co.uk

Rob Taylor rob.taylor@knightfrank.com www.knightfrank.co.uk



Stephen Wade stephenwade@legatowen.co.uk www.legatowen.co.uk

#### A development by



#### www.aviatorindustrial.co.uk

The Agents for themselves and for the Seller/Lessor of this property give notice that: 1. These particulars do not constitute any part of an offer or a contract. 2. All statements contained in these particulars are made without responsibility on the part of the Agent(s) or the Seller/Lessor. 3. None of the statements contained in these particulars is to be relied upon as a statement or representation of fact. 4. Any intending Buyer or Tenant must satisfy himself by inspection or otherwise as to the correctness of each of the statement