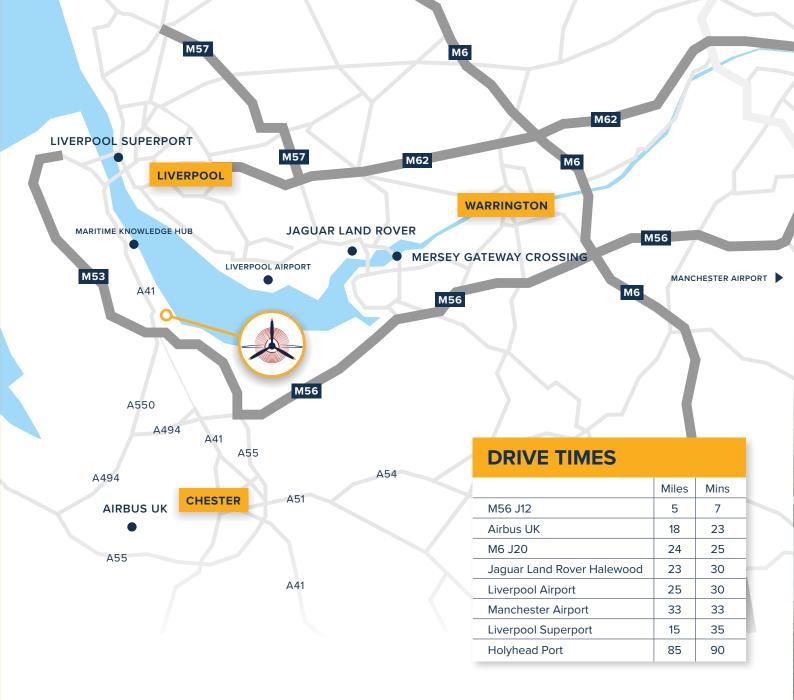

# 

#### **STREAMLINED PLANNING**

AVIATOR is subject to a Local Development Order, which grants prior planning consent for B1/B2/B8 developments of up to 1 million square feet and up to 25m building height. Detailed plans of proposed developments are submitted to the local authority for final approval prior to construction. There is no planning fee and no statutory consultation period. If occupiers have a specific requirement in terms of building size or configuration this can be accommodated within the LDO process.

#### **ENTERPRISE ZONE**

AVIATOR has Enterprise Zone status within the Cheshire Science Corridor. Occupiers can claim 100% Enhanced Capital Allowances against qualifying plant and expenditure in their first year of occupation up to 2024.



cheshiresciencecorridorez.com





#### **ALL ENQUIRIES**

Knight Frank

0161 833 0023

KnightFrank.co.uk

Rob Taylor rob.taylor@knightfrank.com www.knightfrank.co.uk



Stephen Wade stephenwade@legatowen.co.uk www.legatowen.co.uk

#### A development by



#### www.aviatorindustrial.co.uk

The Agents for themselves and for the Seller/Lessor of this property give notice that: 1. These particulars do not constitute any part of an offer or a contract. 2. All statements contained in these particulars are made without responsibility on the part of the Agent(s) or the Seller/Lessor. 3. None of the statements contained in these particulars is to be relied upon as a statement or representation of fact. 4. Any intending Buyer or Tenant must satisfy himself by inspection or otherwise as to the correctness of each of the statements