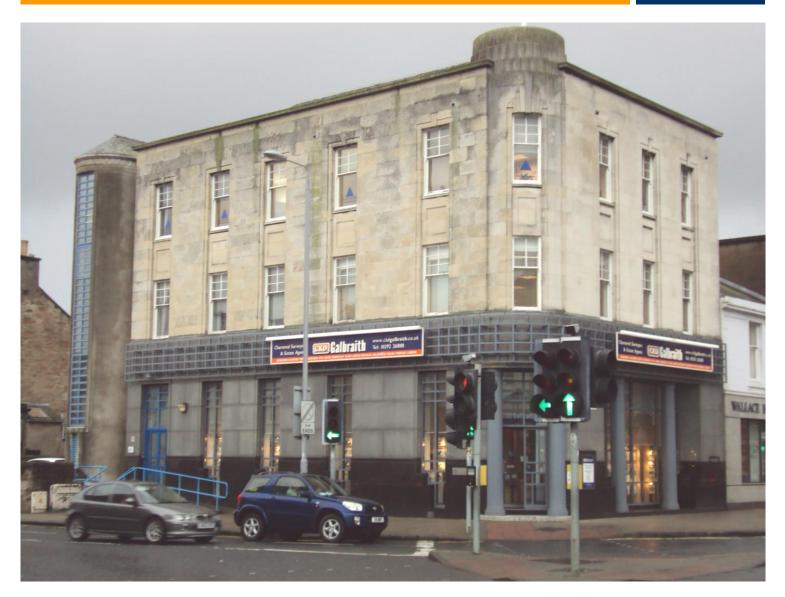

# The Property

The subjects comprise the larger portion of the upper floor of a prominent 3 storey office building formed in stone and brick with a pitched roof clad in slate.

The internal accommodation comprises a large general office together with 2 private offices.

There are modern shared kitchen and w.c. facilities.

The office is well appointed and includes elevator access and air conditioning, there is one car parking space included.