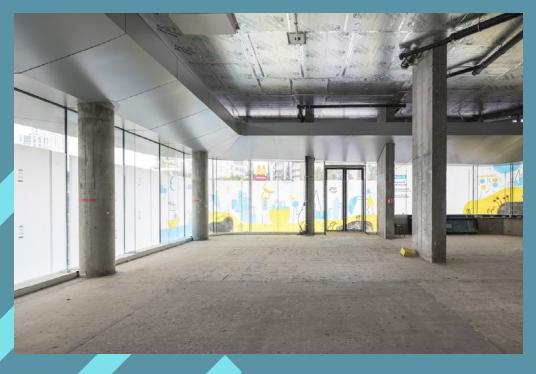

259 City Road sits proudly on the corner of City Road and Wharf Road and provides 6,850 Sq Ft of office space in one of London's most creative districts with ceiling heights up to 5.3 meters.

# **Amenities**

- Development designed by renowned architects UN Studio
- 5.3 meter floor to ceiling height on Ground Floor
- 3 meter floor to ceiling height on Lower Ground Floor
- Full height glazing on Ground Floor offering excellent branding opportunities
- Opportunity to install mezzanine(s) to increase floor area.