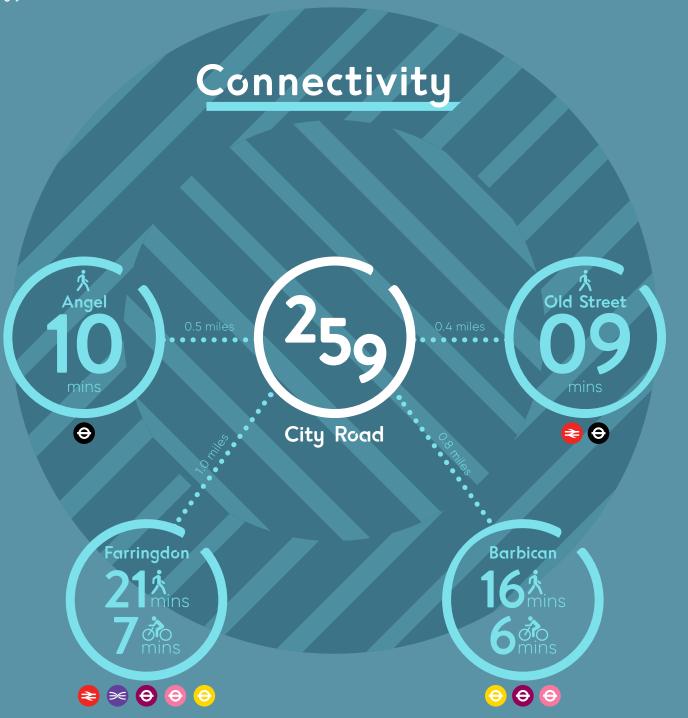

259 City Road sits proudly on the corner of City Road and Wharf Road and provides 6,850 Sq Ft of office space in one of London's most creative districts with ceiling heights up to 5.3 meters.