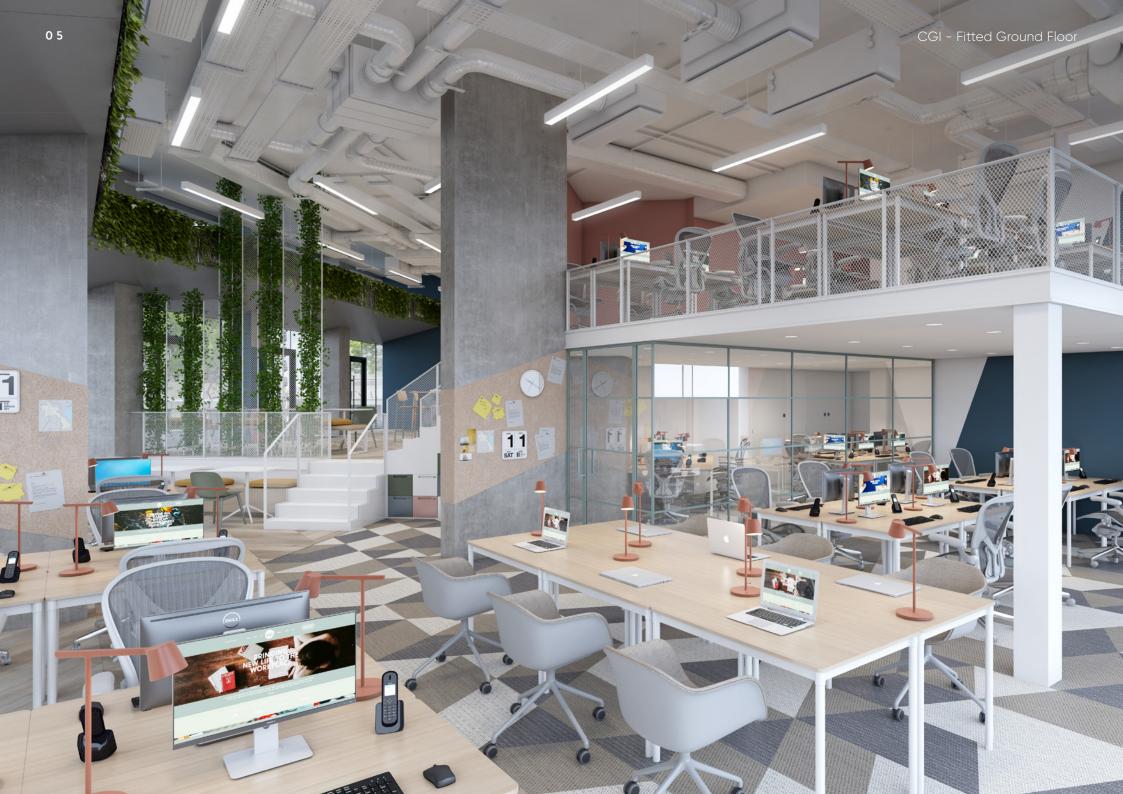

CGI - Fitted Ground Floor

259 City Road sits proudly on the corner of City Road and Wharf Road and provides 6,850 Sq Ft of office space in one of London's most creative districts with ceiling heights up to 5.3 meters.

# **Amenities**

- Development designed by renowned architects UN Studio
- 5.3 meter floor to ceiling height on Ground Floor
- 3 meter floor to ceiling height on Lower Ground Floor
- Full height glazing on Ground Floor offering excellent branding opportunities
- Opportunity to install mezzanine(s) to increase floor area.