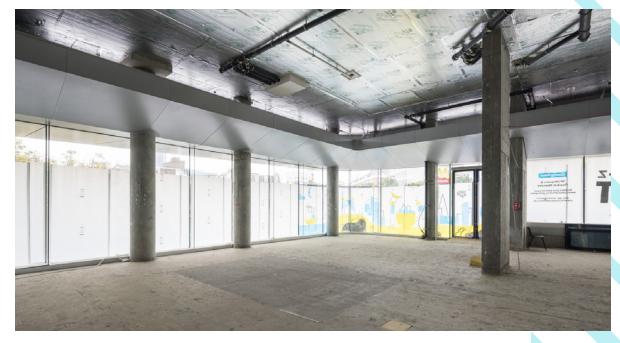

259 City Road sits proudly on the corner of City Road and Wharf Road and provides 6,850 Sq Ft of office space in one of London's most creative districts with ceiling heights up to 5.3 meters.

# **Amenities**

- Development designed by renowned architects UN Studio
- 5.3 meter floor to ceiling height on Ground Floor
- 3 meter floor to ceiling height on Lower Ground Floor
- Full height glazing on Ground Floor offering excellent branding opportunities
- Opportunity to install mezzanine(s) to increase floor area.