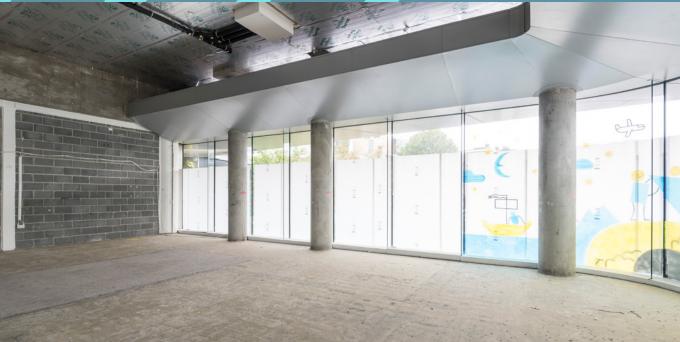

259 City Road sits proudly on the corner of City Road and Wharf Road and provides 6,850 Sq Ft of office space in one of London's most creative districts with ceiling heights up to 5.3 meters.

# **Amenities**

- Development designed by renowned architects UN Studio
- 5.3 meter floor to ceiling height on Ground Floor
- 3 meter floor to ceiling height on Lower Ground Floor
- Full height glazing on Ground Floor offering excellent branding opportunities
- Opportunity to install mezzanine(s) to increase floor area.