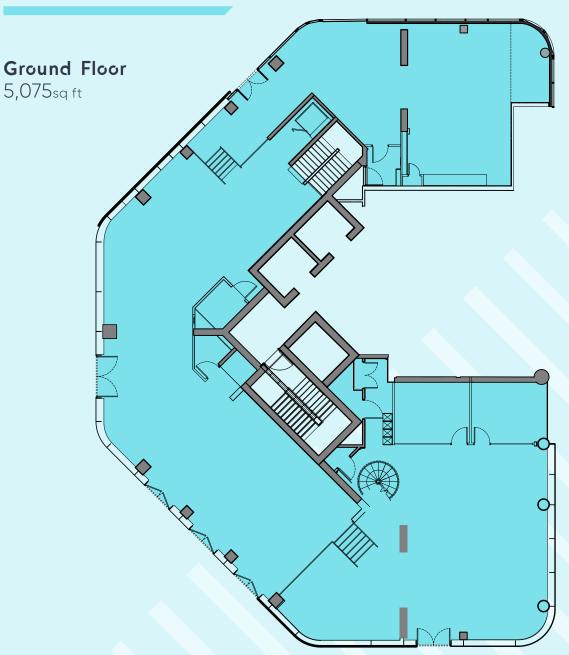

# Floor Plans

# Accommodation

The property provides the following approximate Net Internal Areas:

| Floor    | Ft <sup>2</sup> Approx |
|----------|------------------------|
| Ground   | 5,075                  |
| Basement | 1,775                  |
| Total    | 6,850                  |