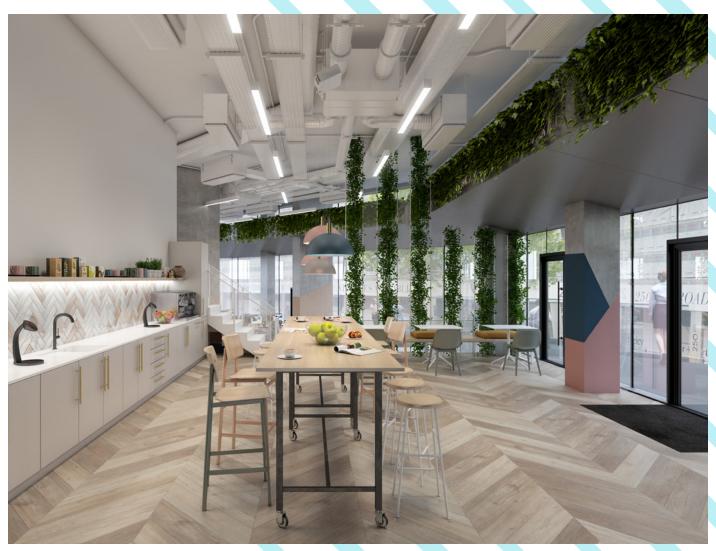

259 City Road

# **Executive Summary**

- Virtual Freehold
- · Shell & Core Condition
- Fully Self-contained
- Extensive Street Frontage onto City Road
- B1 Usage
- A short walk to both Old Street& Angel Stations
- Quoting offers in excess of £4,250,000 equating to £620 Per Sq Ft.

259 City Road sits proudly on the corner of City Road and Wharf Road and provides 6,850 Sq Ft of office space in one of London's most creative districts with ceiling heights up to 5.3 meters.

# **Amenities**

- Development designed by renowned architects UN Studio
- 5.3 meter floor to ceiling height on Ground Floor
- 3 meter floor to ceiling height on Lower Ground Floor
- Full height glazing on Ground Floor offering excellent branding opportunities
- Opportunity to install mezzanine(s) to increase floor area.



CGI - Fitted Ground Floor



















# The Location

Hoxton and Shoreditch have long been hailed as the place for start-ups, fashion brands, architect firms, media and advertising companies due to the area's abundance in Victorian warehouses and workhouses. These unusual spaces lured the creative masses to the area with Hoxton in particular being a residency for young artists since the 1980s which in turn spawned a number of exciting bars, galleries, boutiques and restaurants.

The area now coined 'Tech City' is now home to some of the globes most west known brands and is now considered one of London's most sought after districts.

# NOEL ROAD 08 ANGEL CITY ROAD 259 CITY ROAD King Square LEVER ST Gardens Radnor Park Saint Luke's Garden OLD ST OLD STREET CLERKENWELL ROAD Quaker Ga