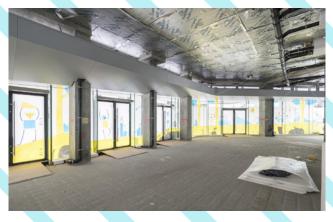

259 City Road sits proudly on the corner of City Road and Wharf Road and provides 6,850 Sq Ft of office space in one of London's most creative districts with ceiling heights up to 5.3 meters.

# **Amenities**

- Development designed by renowned architects UN Studio
- 5.3 meter floor to ceiling height on Ground Floor
- 3 meter floor to ceiling height on Lower Ground Floor
- Full height glazing on Ground Floor offering excellent branding opportunities
- Opportunity to install mezzanine(s) to increase floor area.