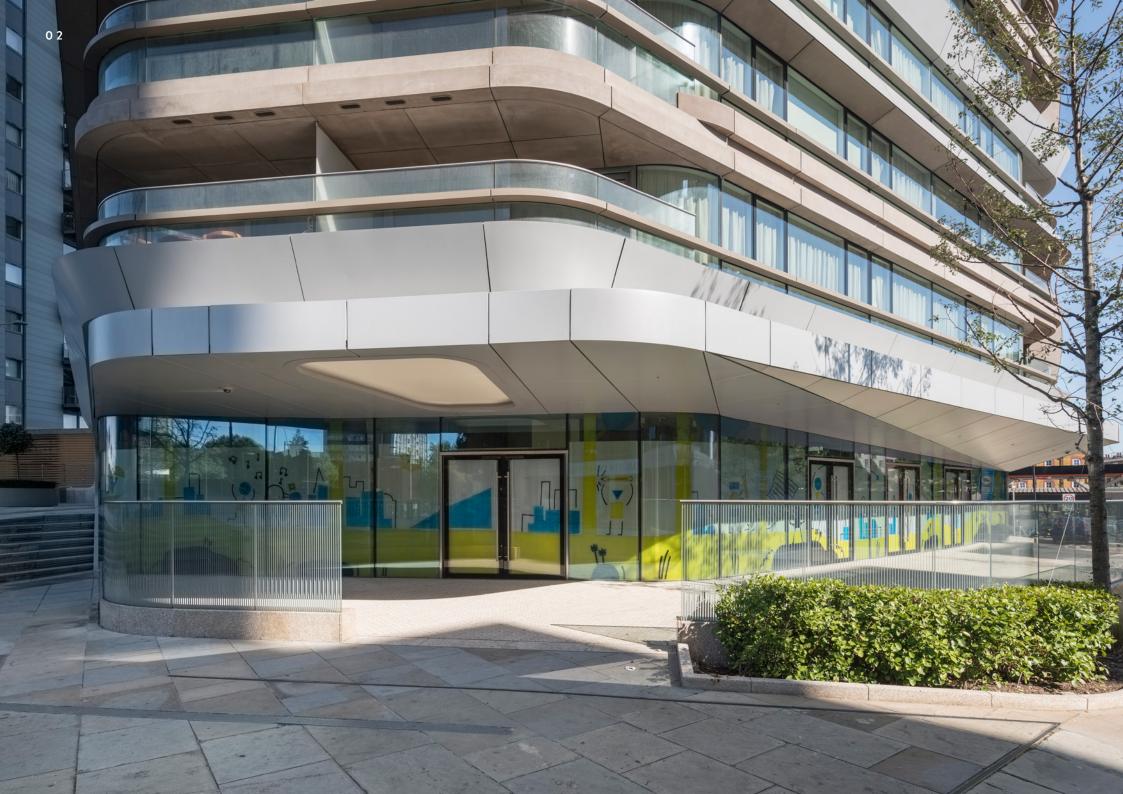

259 City Road sits proudly on the corner of City Road and Wharf Road and provides 6,850 Sq Ft of office space in one of London's most creative districts with ceiling heights up to 5.3 meters.

# **Amenities**

- Development designed by renowned architects UN Studio
- 5.3 meter floor to ceiling height on Ground Floor
- 3 meter floor to ceiling height on Lower Ground Floor
- Full height glazing on Ground Floor offering excellent branding opportunities
- Opportunity to install mezzanine(s) to increase floor area.