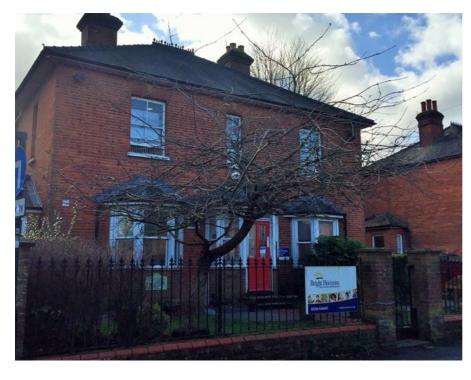

# **Attractive period building**

#### Accommodation.

The property is a detached period house which has been significantly extended and adapted to its current use as a 90 place day nursery setting. There is outdoor play space / garden to the rear along with customer / staff parking.