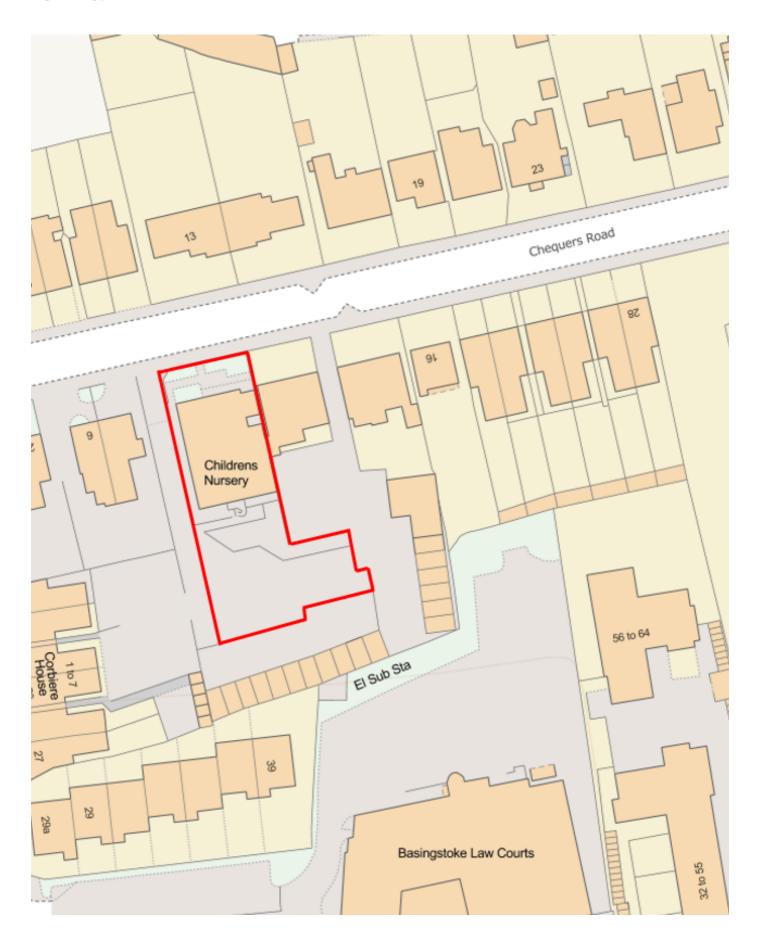

# Location.

The premises are situated in close proximity to Basingstoke Town Centre. Festival Shopping Centre is approximately 100m to the north and Basingstoke & Deane Council offices and Magistrate Courts are 200m to the south.

Goad Digital Plans are for identification only and not to be scaled as a working drawing and are based upon the Ordnance SurveyMap with the permission of The Controller of Her Majesty's Stationary Office © Crown Copyright 39954X. No part of this plan may be entered into an electronic retrieval system without agent. Gooch Cunliffe Whale LLP. Registered in England No. OC376010. Registered office: 30 City Road, London EC1Y 2AB.