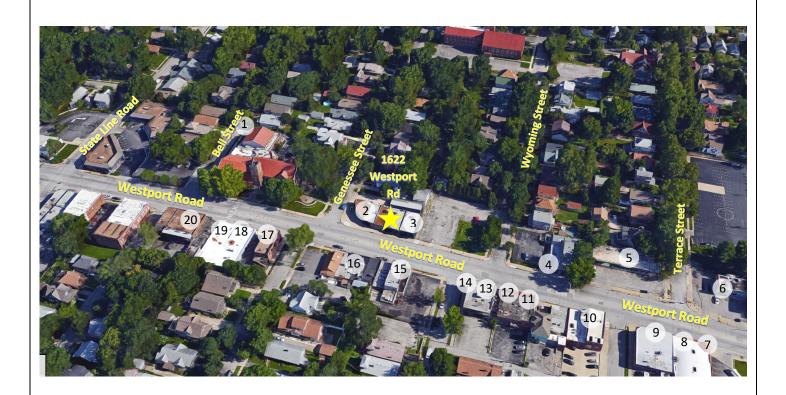

# 1622 Westport Road, Kansas City, Missouri 64111

| 1  | 1700 Westport Rd  | Immanuel Lutheran Church                      | 11 | 1509 Westport Rd  | Salon Kismet             |
|----|-------------------|-----------------------------------------------|----|-------------------|--------------------------|
| 2  | 1624 Westport Rd  | Super Natural Body Piercing/ Flaunt Esthetics | 12 | 1511 Westport Rd  | The Pressed Penny Tavern |
| 3  | 1612 Westport Rd  | Records with Merritt                          | 13 | 1515 Westport Rd  | Mike Kelly's Westsider   |
| 4  | 1416 Westport Rd  | Hudson/Hawk Barber Shop                       | 14 | 1517 Westport Rd  | Head House Hair Parlour  |
| 5  | 1404 Westport Rd  | Jerusalem Cafe                                | 15 | 1605 Westport Rd  | KC Smoke & Vape          |
| 6  | 1314 Westport Rd  | Papa John's Pizza                             | 16 | 1611 Westport Rd  | Rudy's Tenampa Taqueria  |
| 7  | 1409a Westport Rd | Kamba Fit                                     | 17 | 1701 Westport Rd  | Primp                    |
| 8  | 1409b Westport Rd | Hook Gallery & Framing                        | 18 | 1711C Westport Rd | Dog Pawz                 |
| 9  | 1415 Westport Rd  | Frame Gallery                                 | 19 | 1713 Westport Rd  | Doggie Style Boutique    |
| 10 | 1501 Westport Rd  | Western Fireproofing                          | 20 | 1715 Westport Rd  | Salon Capelli            |
|    |                   |                                               |    |                   |                          |