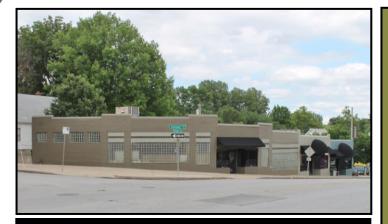

# OFFICE / RETAIL SPACE FOR LEASE

1622 Westport Road, Kansas City, Missouri 64111

PRIME LEASING OPPORTUNITY NEAR KU MEDICAL AND SAINT LUKE'S HOSPITAL

- 1775± SF storefront space for Lease
- **High Traffic**
- Renovated and **Furnished**
- On-street & off-street parking on east side of building
- Northeast corner of Westport Road & Genessee Street, east of State Line Road and west of SW Trafficway.
- Conveniently located near Westport and the Plaza