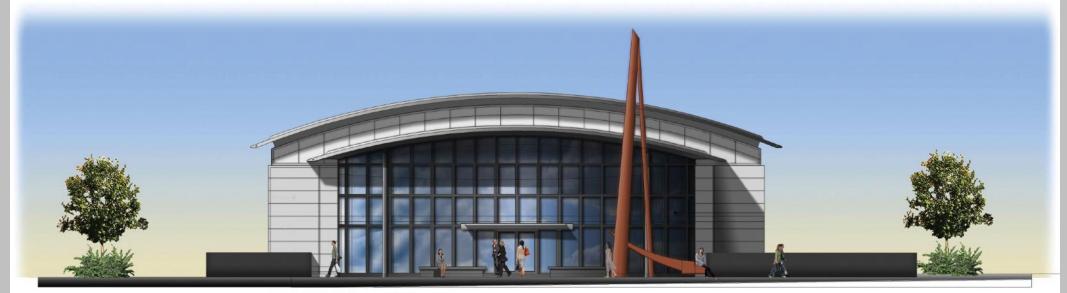

Block H South (Entrance) Elevation

Block H Risby Business Park Risby

Guide Price £165,000

# Block H Risby Business Park

Risby | Bury St Edmunds | IP28 6RD

New attractive business units with high quality curved roof and profile cladding. Solar glass reception areas and high rise access to main factory doors.

- Approximately 1,100 sq ft
- Attractive entry avenue
- Gardens and quality landscaping
- Ample car parking