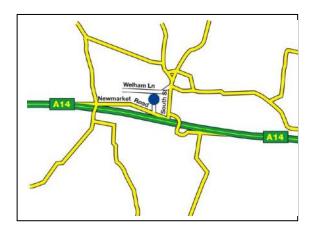

#### Location

Risby Business Park is situated approximately 3 miles west of Bury St Edmund just off the A14 and therefore has excellent access to Ipswich, the east coast ports, Cambridge, The Midlands to the west and also London via the M11. The park has been designed to maximize the appearance of the rural location yet allow for excellent and easy access to all the major centres.