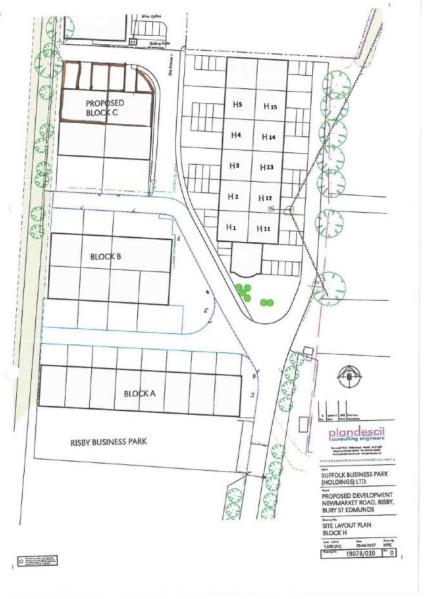

- Approximately 1,100 sq ft
- Attractive entry avenue
- Gardens and quality landscaping
- Ample car parking

#### **Accommodation**

Unfitted units available but including mezzanine and with services brought in for purchaser's own fit out.

Tel: 01284 748600 10 RISBYGATE STREET, BURY ST EDMUNDS, IP33 3AA

Tel: 01449 612384