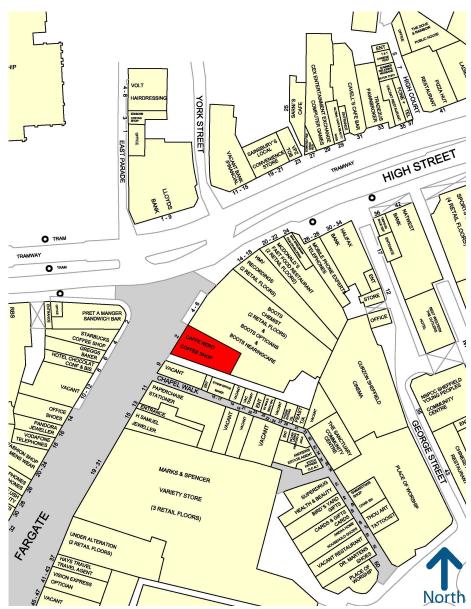

## **Key Highlights**

- The property is situated in the heart of Sheffield city centre being close to the main office district, Sheffield Hallam's City Centre Campus and a range of public transport links including Sheffield Supertram which runs directly outside the property.
- Immediately opposite the property is Pret a Manger and Starbucks, with other nearby occupiers including Boots, H Samuel, Hotel Chocolat, M&S, McDonalds and Lloyds Bank