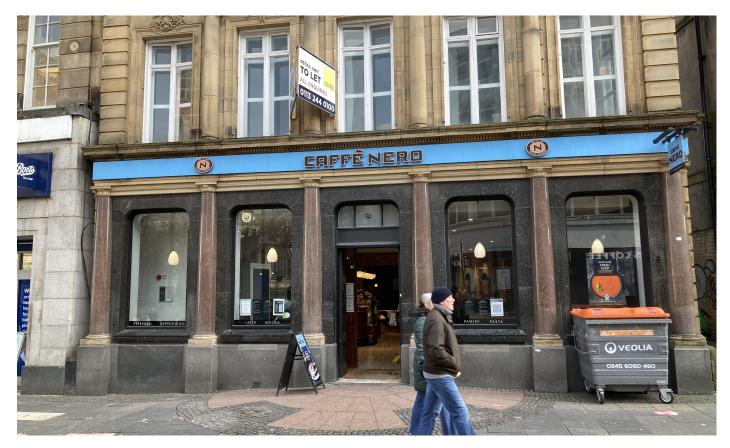

# RETAIL UNIT AVAILABLE

2 High Street, S1 2GE

## **Key Highlights**

- The property is situated in the heart of Sheffield city centre being close to the main office district, Sheffield Hallam's City Centre Campus and a range of public transport links including Sheffield Supertram which runs directly outside the property.
- Immediately opposite the property is Pret a Manger and Starbucks, with other nearby occupiers including Boots, H Samuel, Hotel Chocolat, M&S, McDonalds and Lloyds Bank