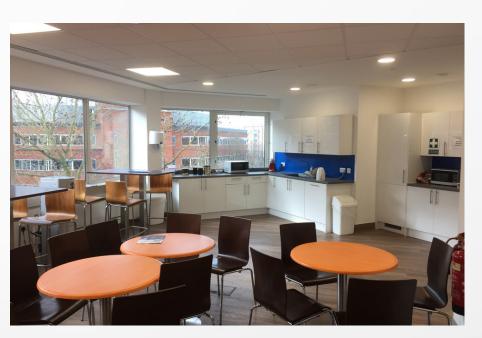

# **Key Features**

- Excellent parking allocation of c1:250 sq. ft.
- Manned reception
- On site cafe
- Suspended ceilings with energy efficient LED lighting
- High quality fit out
- Air conditioned
- Full access raised floors
- 2 passenger lifts
- Private WC's
- High quality kitchen / break-out area
- Potentially suit plug and play
- Furniture possibly available by negotiation