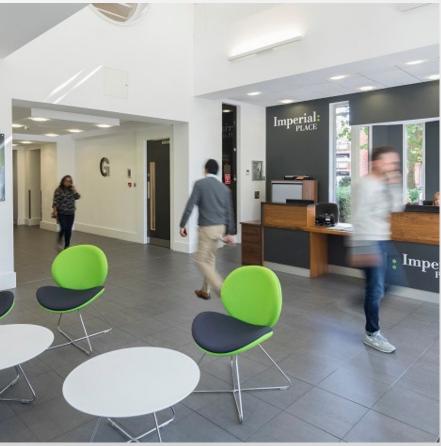

# **Key Features**

- Excellent parking allocation of c1:250 sq. ft.
- Manned reception
- On site cafe
- Suspended ceilings with energy efficient LED lighting
- High quality fit out
- Air conditioned
- Full access raised floors
- 2 passenger lifts
- Private WC's
- High quality kitchen / break-out area
- Potentially suit plug and play
- Furniture possibly available by negotiation