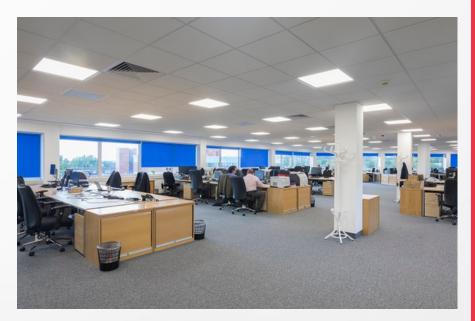

# Description

Imperial Place is a modern, campus style development comprising 4 purpose built office buildings surrounded by extensive landscaping and generous surface and multi storey parking The available accommodation comprises the entire 3rd floor of Building 1, which is arranged in a predominantly open plan fashion with a pleasant aspect over Elstree Way. The suite has been fitted out to a high standard, with extensive use of full height glazed partitions.

# **Key Features**

- Excellent parking allocation of c1:250 sq. ft.
- Manned reception
- On site cafe
- Suspended ceilings with energy efficient LED lighting
- High quality fit out
- Air conditioned
- Full access raised floors
- 2 passenger lifts
- Private WC's
- High quality kitchen / break-out area
- Potentially suit plug and play
- Furniture possibly available by negotiation