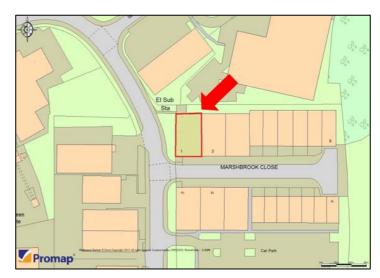

# INDUSTRIAL/WAREHOUSE UNIT

Unit 1 Marshbrook Close, Aldermans Green Industrial Estate, COVENTRY CV2 2NW

#### Location

Alderman's Green Industrial Estate is located approximately four miles North of Coventry City Centre. The property is approached from Junction 2 of the M6 via the A4600 onto the B4082 turning right onto Deedmore Road then left into Dutton Road. Redland Close is located on the right.