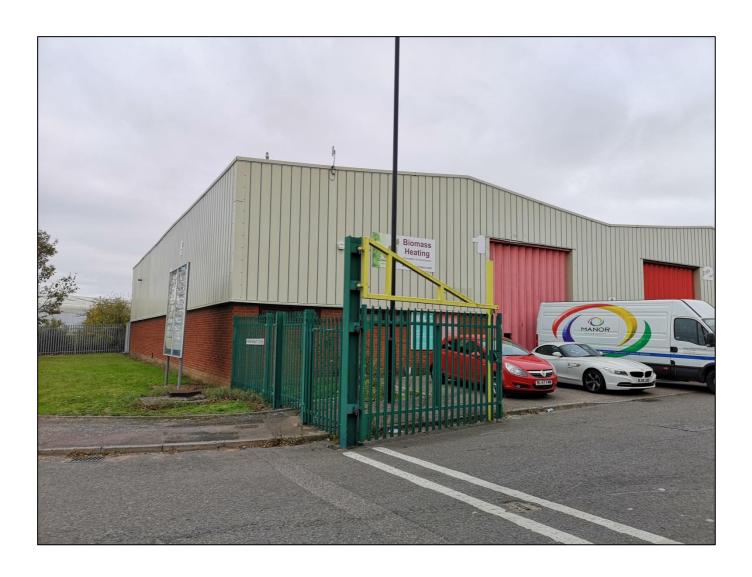

# INDUSTRIAL/WAREHOUSE UNIT

Unit 1 Marshbrook Close, Aldermans Green Industrial Estate, COVENTRY CV2 2NW

# 4,644 SQ FT (431.48 SQ M) GIA

- Secure well-managed estate
- Located between J2 & J3 of the M6
- Additional communal car parking
- Working height to eaves 5.15m

#### **Description**

The property comprises an end terrace industrial/warehouse unit which is of steel portal frame construction with a concrete floor. The unit has a concertina sliding shutter door to the front for loading and has a working height to eaves of 5.15m. The unit is serviced with a gas fired blower heater and three phase electricity and there is parking available to the front and in an additional communal car park close by.