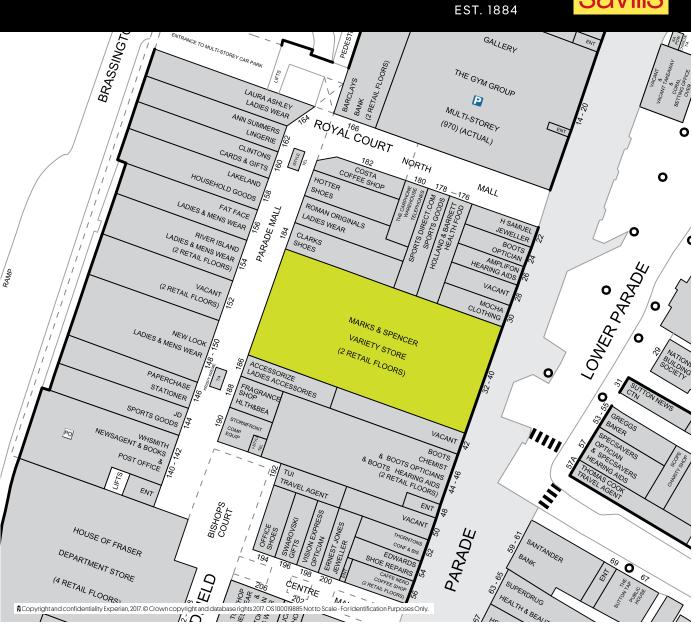

### **LOCATION**

The subject premises occupies a prime location with duel frontage onto both the Parade and the Gracechurch Shopping Centre. Occupiers within close proximity both in the centre and on the Parade include, River Island, Next, Boots, Clarks and Sports Direct.

### **ACCOMMODATION**

The premises is arrange over 4 floors providing the following approximate floor areas:

|              | Sq ft  | Sq m    |
|--------------|--------|---------|
| Ground Floor | 19,200 | 1785.5  |
| Basement     | 18,800 | 1746.57 |
| First        | 19,200 | 1783.73 |
| Second       | 11,200 | 1040.51 |
| Total Sales  | 68,400 | 6354.56 |