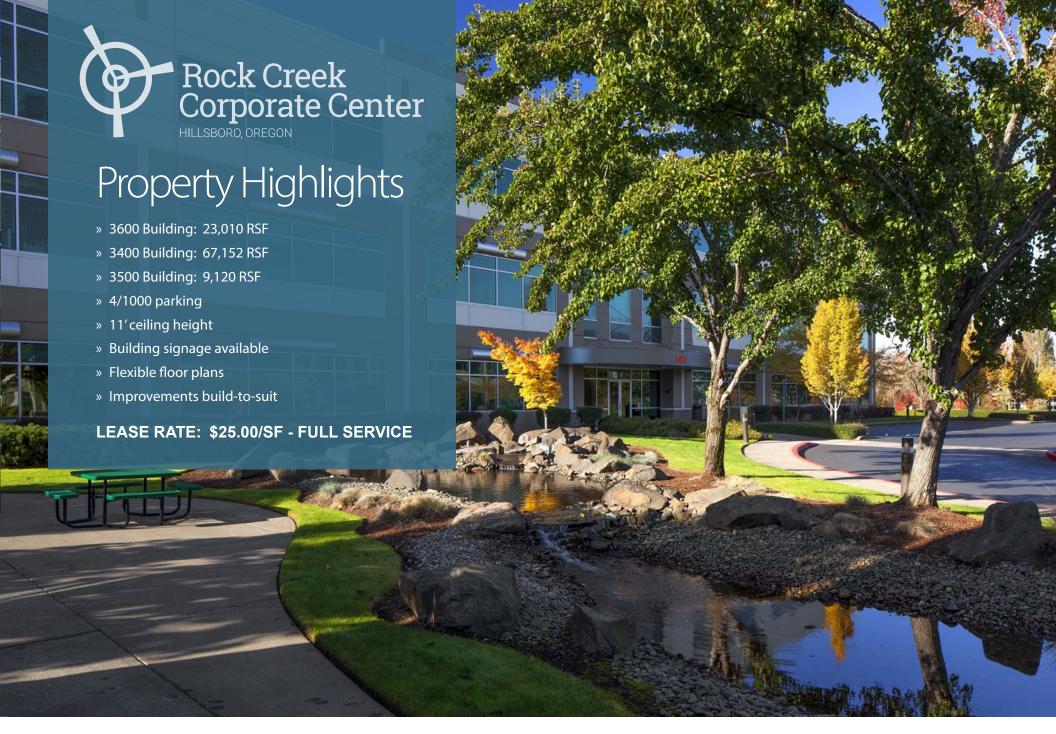

# 99,282 RSF Class A Office

Rock Creek Corporate Center is a three-building office park strategically located in the desirable Sunset Corridor of Hillsboro, Oregon. The Property is located directly adjacent to Highway 26 and offers great visibility and accessibility with a host of nearby retail amenities.

## Campus

This three-building headquarters opportunity is connected by landscaped walkways with common seating area that provides a campus feel with corporate appeal.

/1000 PARKING RATIO

Employees benefit from the convenience of abundant parking, immediate access to highway 26 and TriMet bus lines.