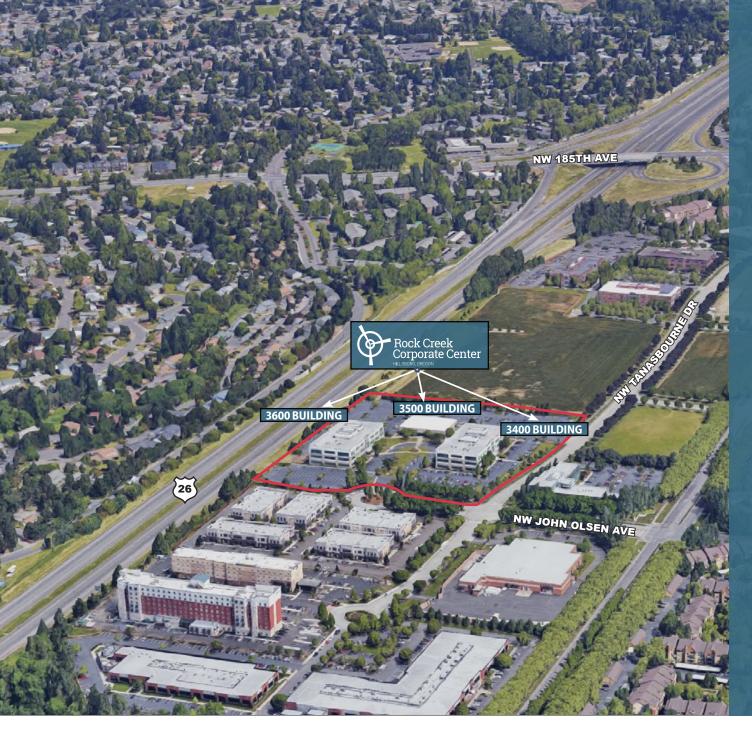

## Excellent Location and Access

- » Highly visible property, with convenient location just off Highway 26 in the Sunset Corridor
- » Just 13 miles from downtown Portland and within 3 miles of the Hillsboro Airport
- Surrounded by numerous restaurants and retail amenities as well as prominent corporate neighbors