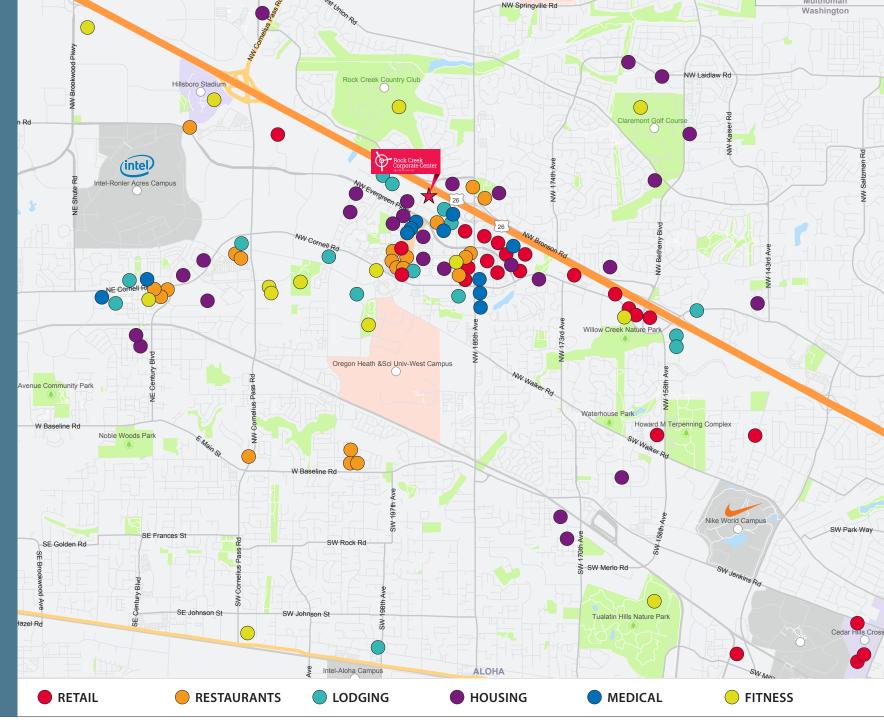

# Hillsboro Beavertono

Strategically located in the Sunset Corridor, the property offers an endless number of retail amenities within a 2-mile radius of the property including the Tanasbourne Town Center, The Streets of Tanasbourne, Tanasbourne Market and Sunset Square. Dining options at the shopping centers include Five Guys Burgers, Chevys, The Old Spaghetti Factory, Red Robin, Chipotle, PF Chang's, Whole Foods, Trader Joe's, Safeway, Starbucks and more. Retail amenities include Target, Macy's, Nordstrom Rack, Men's Warehouse, Best Buy, Office Depot and a 13-screen Regal Cinemas just to name a few. There are also 8 hotels within a 2-mile radius of the property as well as Kaiser Permanente's Westside Medical Center.

**EXPANSIVE RETAIL** 

**NUMEROUS RESTAURANTS** 

ADJACENT HOTELS/LODGING

**ABUNDANT HOUSING** 

**DIVERSE MEDICAL** 

**FITNESS OPTIONS** 

For further information, please contact:

David C. Squire, SIOR 503.972.5505 dsquire@ngkf.com Licensed Oregon Real Estate Brokers Joshua R. Williams 503.972.5504 jwilliams@ngkf.com Licensed Oregon Real Estate Brokers