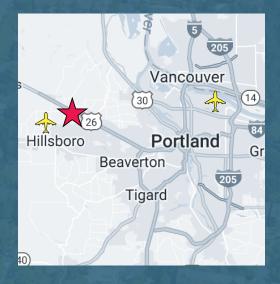

# Centrally Located in The Silicon Forest

## Excellent Location and Access

- » Highly visible property, with convenient location just off Highway 26 in the Sunset Corridor
- » Just 13 miles from downtown Portland and within 3 miles of the Hillsboro Airport
- Surrounded by numerous restaurants and retail amenities as well as prominent corporate neighbors