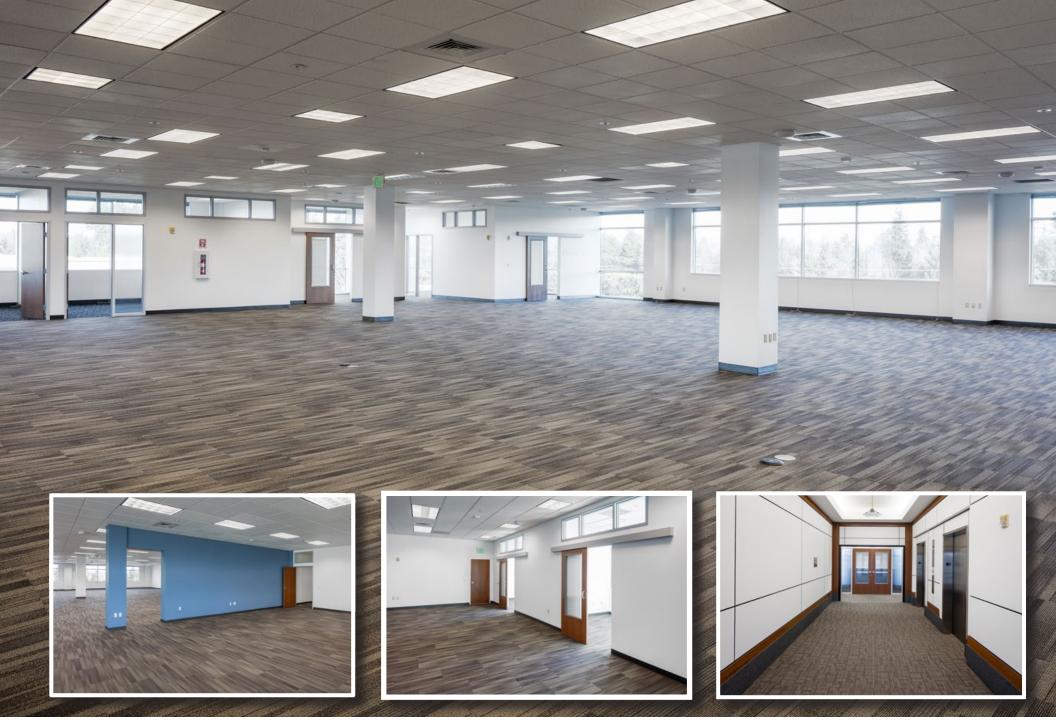

# 99,282 RSF Class A Office

Rock Creek Corporate Center is a three-building office park strategically located in the desirable Sunset Corridor of Hillsboro, Oregon. The Property is located directly adjacent to Highway 26 and offers great visibility and accessibility with a host of nearby retail amenities.

## Campus

This three-building headquarters opportunity is connected by landscaped walkways with common seating area that provides a campus feel with corporate appeal.

/1000 PARKING RATIO

Employees benefit from the convenience of abundant parking, immediate access to highway 26 and TriMet bus lines.

Outdoor common areas are landscaped with seating and walk-ways connecting the three buildings, providing additional collaborative space

For further information, please contact:

David C. Squire, SIOR 503.972.5505 dsquire@ngkf.com Licensed Oregon Real Estate Brokers Joshua R. Williams 503.972.5504 jwilliams@ngkf.com Licensed Oregon Real Estate Brokers