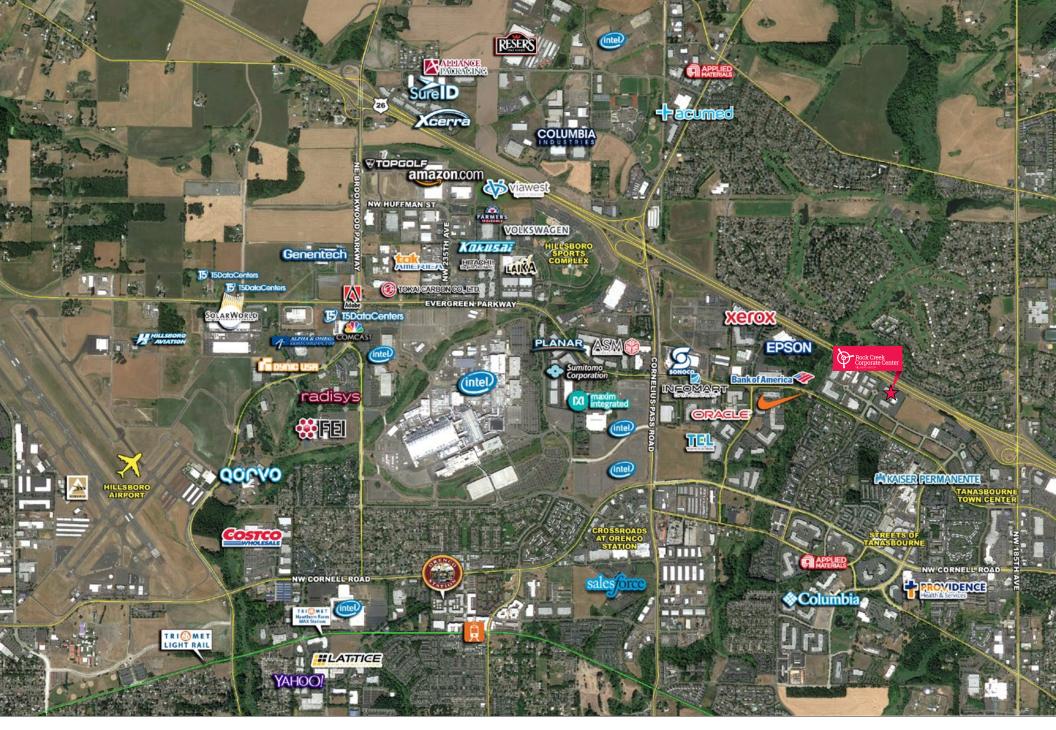

# Hillsboro Beavertono

Strategically located in the Sunset Corridor, the property offers an endless number of retail amenities within a 2-mile radius of the property including the Tanasbourne Town Center, The Streets of Tanasbourne, Tanasbourne Market and Sunset Square. Dining options at the shopping centers include Five Guys Burgers, Chevys, The Old Spaghetti Factory, Red Robin, Chipotle, PF Chang's, Whole Foods, Trader Joe's, Safeway, Starbucks and more. Retail amenities include Target, Macy's, Nordstrom Rack, Men's Warehouse, Best Buy, Office Depot and a 13-screen Regal Cinemas just to name a few. There are also 8 hotels within a 2-mile radius of the property as well as Kaiser Permanente's Westside Medical Center.

## Excellent Location and Access

- » Highly visible property, with convenient location just off Highway 26 in the Sunset Corridor
- » Just 13 miles from downtown Portland and within 3 miles of the Hillsboro Airport
- Surrounded by numerous restaurants and retail amenities as well as prominent corporate neighbors