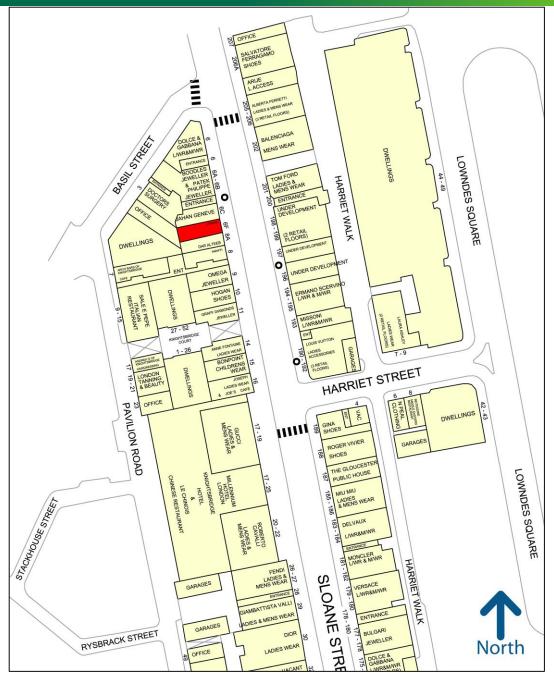

#### LOCATION

The property occupies an excellent trading position on the west side of the street, close to Knightsbridge Underground Station (Piccadilly Line).

The shop is adjacent to Jahan Jewellers, with other nearby retailers including Patek Philippe, Roger Vivier, Tom Ford, Balenciaga and Dolce & Gabanna Kids.

#### Not to scale.

Experian Goad Digital Plans include mapping data licensed from Ordnance Survey with the permission of the Controller of Her Majesty's Stationery Office. © Crown Copyright and Experian Copyright. All rights reserved. Licence number PU 100017316. © Crown Copyright, All rights reserved. CBRE Ordnance Survey Licence Number: 100019184