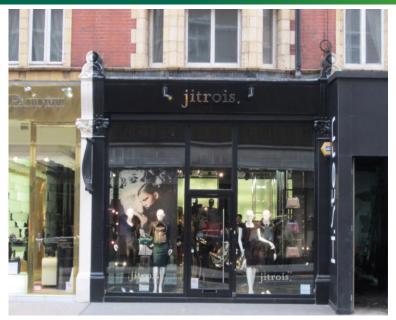

# **SHOP LEASE FOR SALE** LONDON, Knightsbridge, 6f Sloane Street, SW1X 9LE

#### LOCATION

The property occupies an excellent trading position on the west side of the street, close to Knightsbridge Underground Station (Piccadilly Line).

The shop is adjacent to Jahan Jewellers, with other nearby retailers including Patek Philippe, Roger Vivier, Tom Ford, Balenciaga and Dolce & Gabanna Kids.

#### DESCRIPTION

The unit is arranged over ground floor & basement and provide the following approximate dimensions and areas:

| Net Frontage | 4.47 m      | 14 ft 8 ins |
|--------------|-------------|-------------|
| Ground Floor | 57.53 sq m  | 619 sq ft   |
| Basement     | 56.97 sq m  | 613 sq ft   |
| Total        | 114.50 sq m | 1,232 sq ft |