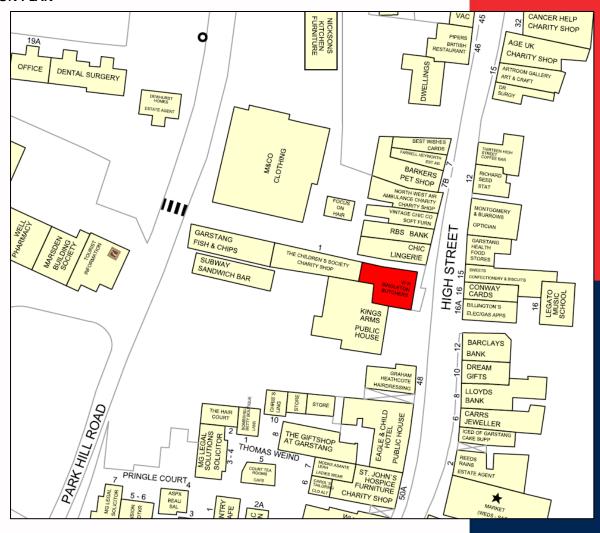

#### **LOCATION**

Prominently located fronting High Street adjacent to Stoops Wiend, the main thoroughfare from Booths Supermarket Car Park to the main shopping street within the busy market town of Garstang. A retail Goad plan showing the location is on page 2 overleaf.

### **LOCATION PLAN**

For full details of available commercial premises throughout the North West, please visit:

www.pinkus.co.uk

1 Winckley Court, Chapel Street Preston PR1 8BU