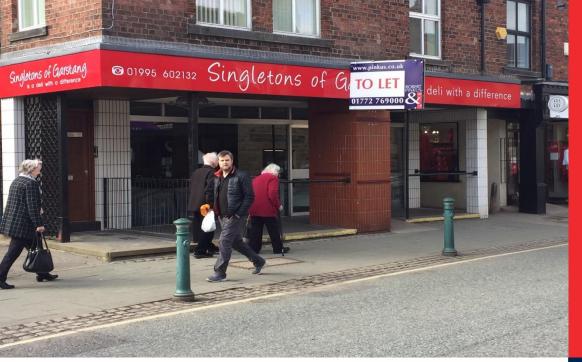

#### **LOCATION**

Prominently located fronting High Street adjacent to Stoops Wiend, the main thoroughfare from Booths Supermarket Car Park to the main shopping street within the busy market town of Garstang. A retail Goad plan showing the location is on page 2 overleaf.

### **DESCRIPTION**

Ground floor retail unit with A3 Planning Consent with full width aluminium shop front, suspended ceiling with recessed lighting. A ceiling mounted air conditioning unit is located within the retail area, with the rear providing preparation/storeroom and disabled W. C.