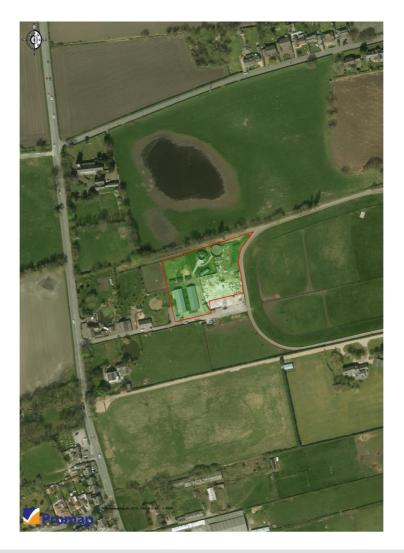

#### **Description:**

The site is situated to the rear of existing residential accommodation, forming part of the Oaklea Stables Complex.

It forms a rectangular shaped site and benefits from extensive attractive views over the surrounding countryside.

#### **Planning:**

The site currently has full planning permission for 5 high quality detached houses with extensive external garden areas. Planning Application Number: DC/2015/02079.

Further information can be obtained from Sefton borough Council Planning Department T: 0151 922 4040. The property is situated in a conservation area.