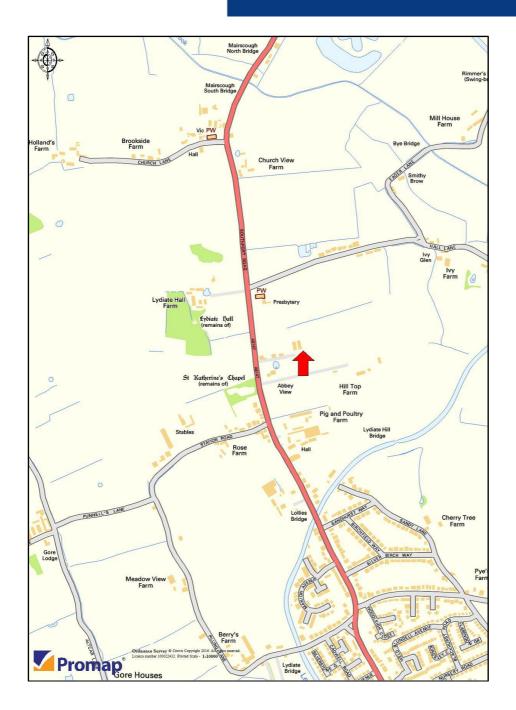

### Location:

The land is situated adjacent to Oaklea Stables off Southport Road, Lydiate. Southport Road provides excellent access to Merseyside and the West Lancashire area and connects with Switch Island (M57/M58/A5036) interchange, approximately 3 miles (4.8 km) to the south west of the site.

The immediate area is an attractive and popular residential location, which benefits from good transport links to Liverpool and Southport.