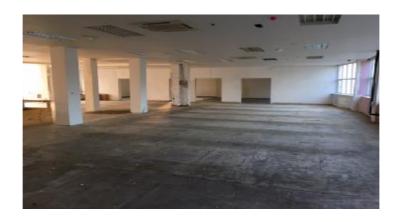

## **Property Particulars**

**DESCRIPTION:** Comprises a self contained factory/warehouse building formerly 3 individual units that have been interconnected. Part single storey brick built unit with good floor to ceiling height and a pitched open raised roof with a mezzanine. The main building is also a brick built factory/warehouse arranged on ground and first floors. The building benefits from 12 car parking spaces and 2 roller shutter loading doors.

#### **ALL DIMENSIONS ARE APPROXIMATE**

**Ground Floor** 8,953 Sq Ft (831 Sq M) 8,744 Sq Ft (812 Sq M) **First Floor** 

**TOTAL** 17,697 Sq Ft (1,644 Sq M)

**TERMS** 

**TENURE FREEHOLD** 

PRICE: £1,900,000