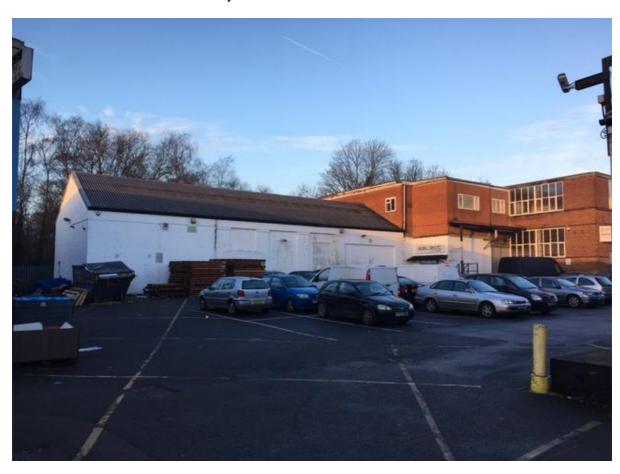

# FACTORY/WAREHOUSE BUILDING WITH PARKING

# SHAKESPEARE INDUSTRIAL ESTATE, SHAKESPEARE ROAD, WATFORD WD24 5RS

LOCATION:

Situated on the corner of Shakespeare Street and Milton Street off Leavesden Road to the North of Watford. St Albans Road (A412) is in very close proximity, providing easy vehicular access to the M25 and M1 to the north and Watford Town Centre to the south.

## **Property Particulars**

**DESCRIPTION:** Comprises a self contained factory/warehouse building formerly 3 individual units that have been interconnected. Part single storey brick built unit with good floor to ceiling height and a pitched open raised roof with a mezzanine. The main building is also a brick built factory/warehouse arranged on ground and first floors. The building benefits from 12 car parking spaces and 2 roller shutter loading doors.